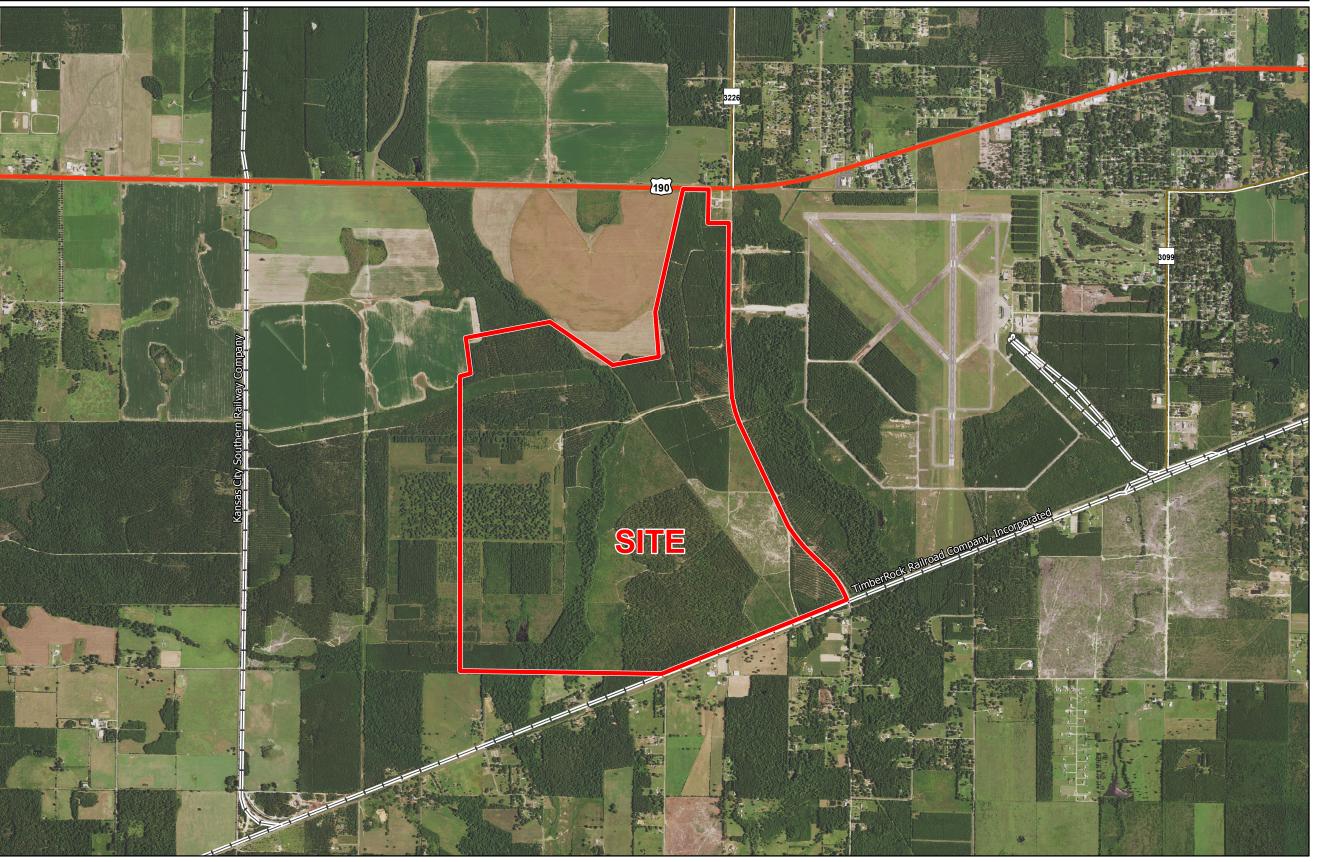

## Exhibit X. Beauregard Airport Industrial Site Color Aerial Photo Map

## Beauregard Airport Industrial Site Color Aerial Photo Map

2015 Aerial Imagery Beauregard Airport Industrial Site Beauregard Parish, LA

LEGEND

Site Boundary (1,187.59 Ac. ±)

## **Existing Roadway**

US Highway

- Rural State Highway

→ Railroad

General Notes:

1. No attempt has been made by CSRS, Inc. to verify site boundary, title, actual legal ownership, deed restrictions, servitudes, easements, or other burdens on the property, other than that furnished by the client or his representative.

2. Transportation data from 2013 TIGER datasets via U.S. Census Bureau at ftp://ftp2.census.gov/geo/tiger/TIGER2013.

3. 2015 aerial imagery from USDA-APFO National Agricultural Inventory Project (NAIP) and may not reflect current ground conditions.