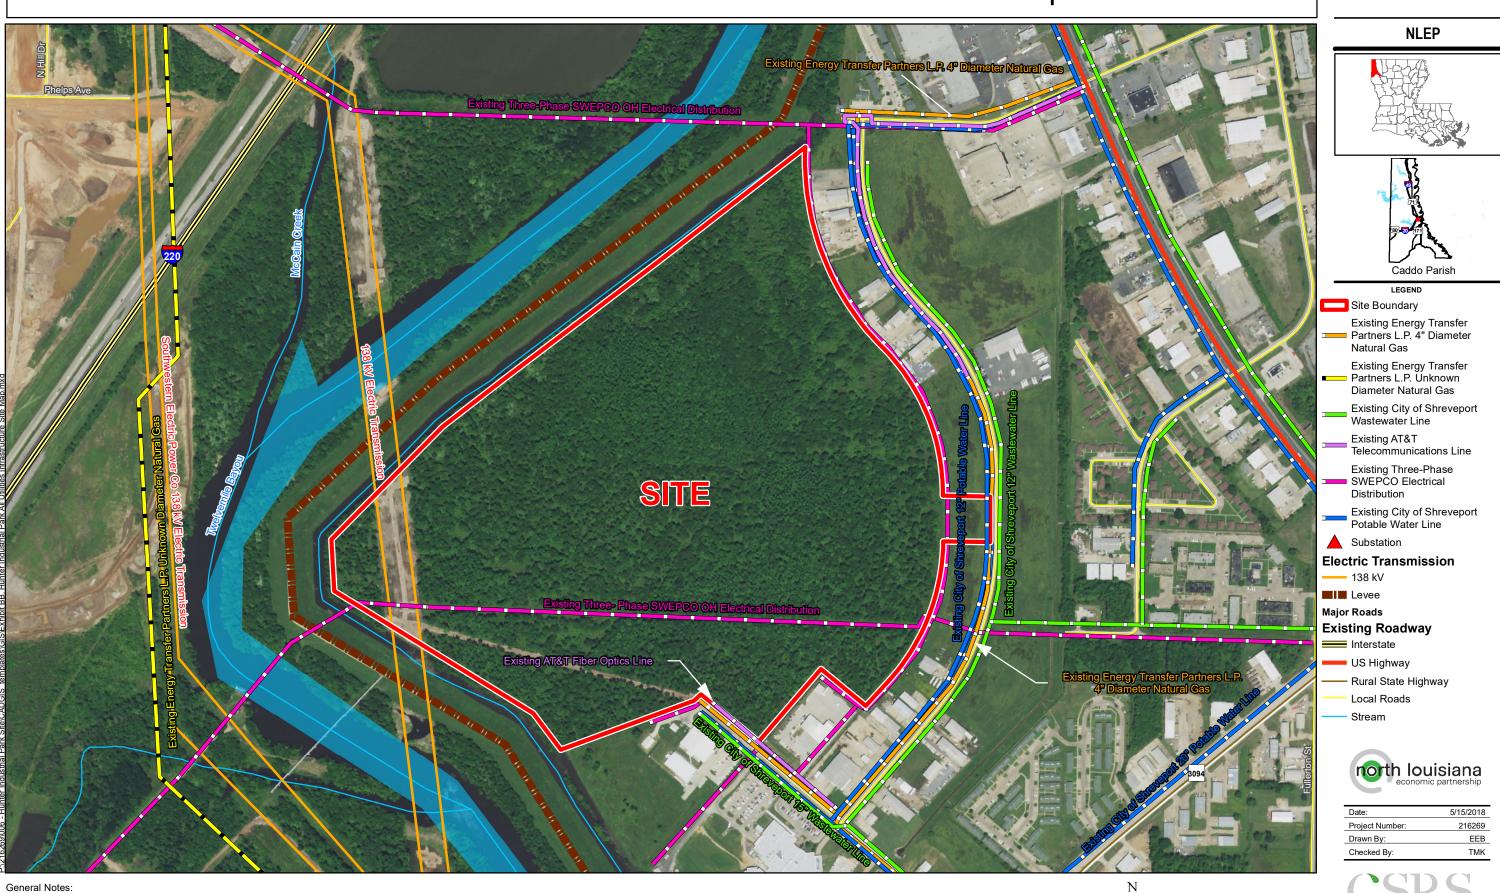

# Exhibit BB. Hunter Industrial Park All Utilities Infrastructure Site Map

## Hunter Industrial Park All Utilities Infrastructure Site Map

1. No attempt has been made by CSRS, Inc. to verify site boundary, title, actual legal ownership, deed restrictions, servitudes, easements, or other burdens on the property, other than that furnished by the client or his representative.

No altempt has been made by CSRS, inc. to verify site boundary, the, actual legal ownership, deed residuous, services, easements, or other bardens on the property, other than indicating the actual representation.
Transportation data from 2013 TIGER datasets via U.S. Census Bureau at ftp://ftp2.census.gov/geo/tiger/TIGER2013.
Utility information from visual inspection and/or the individual utility operators. Exact field location has not been determined by survey. The lines shown are an approximate representation only and may have been offset for depiction purposes.
2015 aerial imagery from USDA-APFO National Agricultural Inventory Project (NAIP) and may not reflect current ground conditions.

5. Proposed potable water upgrade shown is for representational purposes only, depicting the intent of the cost estimate provided with this exhibit to meet LED minimum requirements, and is subject to revision.