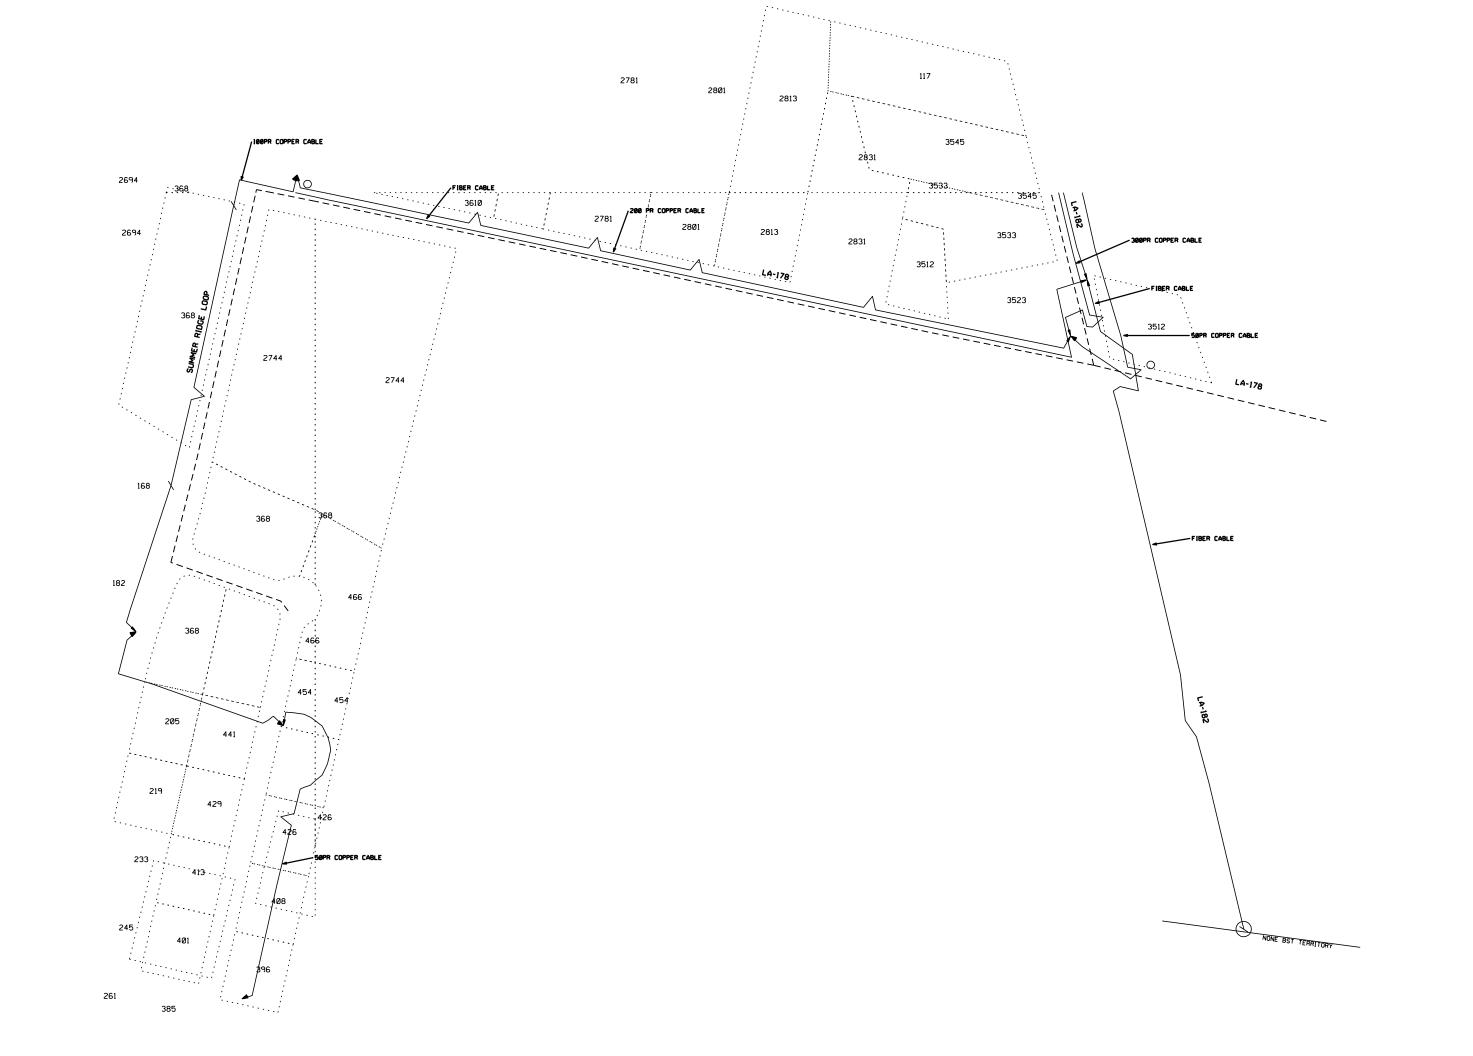

## Exhibit R. Daly Farms Site Telecommunications Infrastructure Map

## Daly Farms Site Telecommunications Infrastructure Map

**Daly Farms Site** St. Landry Parish, LA

## One Acadiana

Site Bounday (109.97 Ac.±)

Existing AT&T Telecommunication Lines

## **Existing Roadway**

Urban State Highway

Rural State Highway

Local Roads

ONEACADIANA

| Date:           | 9/22/2020 |
|-----------------|-----------|
| Project Number: | 214002    |
| Drawn By:       | KPH       |
| Checked By:     | EEB       |

- General Notes:

  1. No attempt has been made by CSRS, Inc. to verify site boundary, title, actual legal ownership, deed restrictions, servitudes, easements, or other burdens on the property, other than that furnished by the client or his representative.

  2. Transportation data from 2013 TIGER datasets via U.S. Census Bureau at ftp://ftp2.census.gov/geo/tiger/TIGER2013.

  3. Utility information from visual inspection and/or the individual utility operators. Exact field location has not been determined by survey. The lines shown are an approximate representation only and may have been offset for depiction purposes.
- 4. 2015 aerial imagery from USDA-APFO National Agricultural Inventory Project (NAIP) and may not reflect current ground conditions.