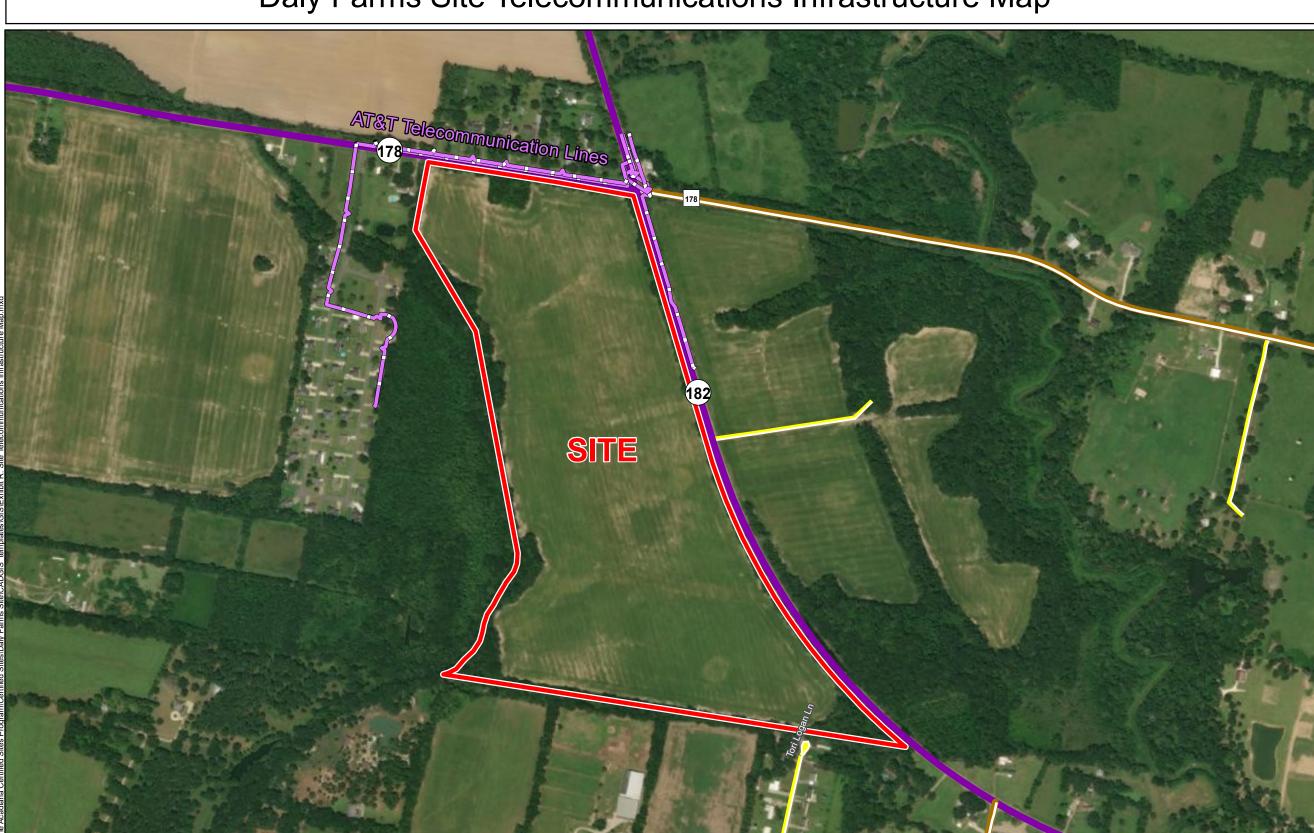

## Exhibit R. Daly Farms Site Telecommunications Infrastructure Map

## Daly Farms Site Telecommunications Infrastructure Map

**Daly Farms Site** St. Landry Parish, LA

## One Acadiana

Site Bounday (109.97 Ac.±)

Existing AT&T Telecommunication Lines

## **Existing Roadway**

Urban State Highway

Rural State Highway

Local Roads

ONEACADIANA

| Date:           | 9/22/2020 |
|-----------------|-----------|
| Project Number: | 214002    |
| Drawn By:       | KPH       |
| Checked By:     | EEB       |

- General Notes:

  1. No attempt has been made by CSRS, Inc. to verify site boundary, title, actual legal ownership, deed restrictions, servitudes, easements, or other burdens on the property, other than that furnished by the client or his representative.

  2. Transportation data from 2013 TIGER datasets via U.S. Census Bureau at ftp://ftp2.census.gov/geo/tiger/TIGER2013.

  3. Utility information from visual inspection and/or the individual utility operators. Exact field location has not been determined by survey. The lines shown are an approximate representation only and may have been offset for depiction purposes.
- 4. 2015 aerial imagery from USDA-APFO National Agricultural Inventory Project (NAIP) and may not reflect current ground conditions.