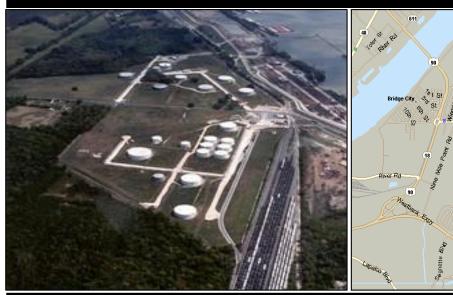

### **Terminal Specifications**

- ☐ 173 Acres located on the Mississippi River
- ☐ 19 tanks ranging in size from 15,000 barrels to 82,000 barrels with a total storage capacity of 768,240 barrels

#### **Commodities Handled**

☐ Chemicals, Vegetable Oils, Oil Field, Alcohols, Diesels and Renewable Fuels

#### Access

- ☐ Marine service via one dock; ship and barge (32' MLW) accessible by the Mississippi River
- ☐ Highw ay access from Interstate 10 and Highw ay 90
- □ Rail Access from UP

#### **Terminal Services**

- ☐ Loading and Unloading Services by Vessel, Barge, Tank Truck, Tank Car and Iso-Container
- Bulk Liquid Storage
- □ Tank Truck Weighing
- Land available for expansion

#### Terminal Address

106 Bridge City Avenue Westwego, LA 70094 504-436-2242