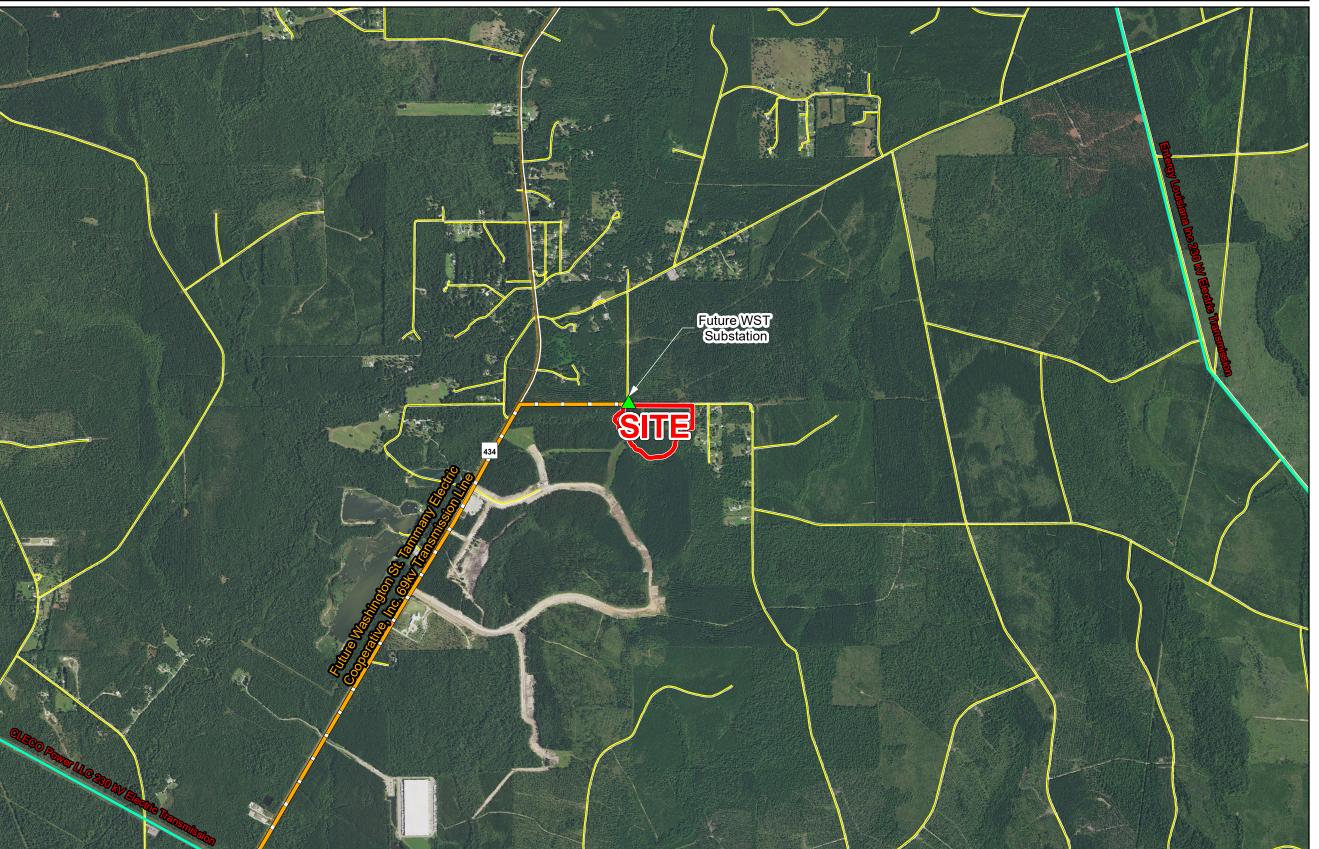

# Exhibit L. Tamanend Business Park East Site Electrical Transmission Infrastructure Map

# Tamanend Business Park East Site Electrical Transmission Infrastructure Map

General Notes:

- 1. No attempt has been made by CSRS, Inc. to verify site boundary, title, actual legal ownership, deed restrictions, servitudes, easements, or other burdens on the property, other than that furnished by the client or his representative.

  2. Transportation data from 2013 TIGER datasets via U.S. Census Bureau at ftp://ftp2.census.gov/geo/tiger/TIGER2013.

  3. Utility information from visual inspection and/or the individual utility operators. Exact field location has not been determined by survey. The lines shown are an approximate representation only and may have been offset for depiction purposes.

  4. 2015 aerial imagery from USDA-APFO National Agricultural Inventory Project (NAIP) and may not reflect current ground conditions.

- 5. Location of tranmission line and substation may vary. Actual locaton of substation is to be determined once a user is identified.

#### LEGEND

Site Boundary (31.86 Ac. ±)

### **Existing Electric Transmission**

230 kV

#### **Future Electric Transmission**

Future Washington St. Tammany = Electric Cooperative, Inc. 69kv

#### **Existing Roadway**

- Rural State Highway
- Local Roads

| Date:           | 6/10/2016 |
|-----------------|-----------|
| Project Number: | 214094    |
| Drawn By:       | TMK       |
| Checked By:     | JAY       |

Scale 1:25,000