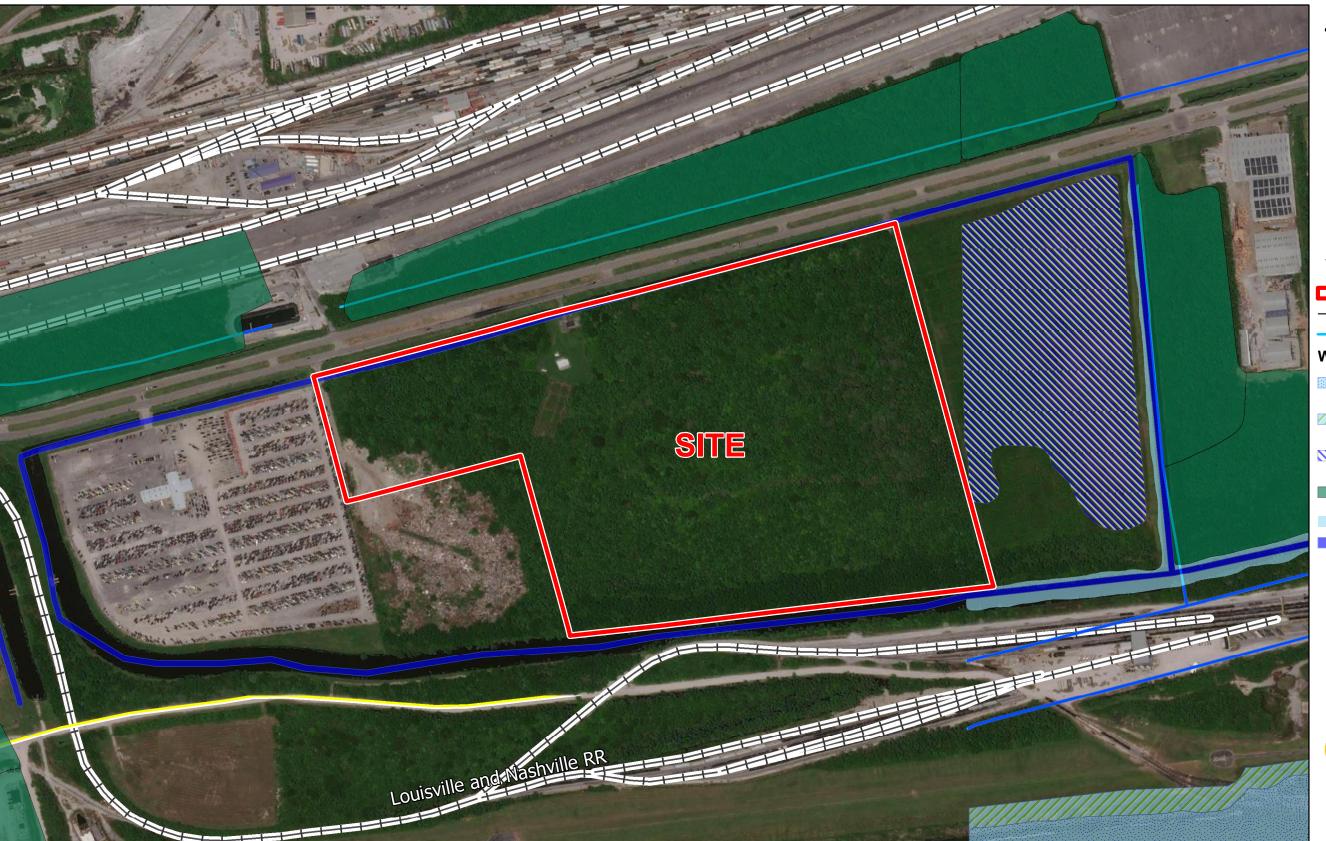

# Exhibit Z. CSX Almonaster Site National Wetlands Inventory Map

# CSX Almonaster Site National Wetlands Inventory Map

**CSX Almonaster Site** Orleans Parish, LA

## LEGEND

Site Boundary (73.24± ac.)

--- Railroad

Stream

### **Wetland Type**

Estuarine and Marine Deepwater

Estuarine and Marine Wetland

Freshwater Emergent Wetland

Freshwater Forested/Shrub Wetland

Freshwater Pond

Riverine

**GREATER NEW ORLEANS** 