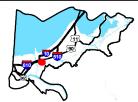

## Exhibit O. CSX Almonaster Site Electrical Transmission Infrastructure Map

## **CSX Almonaster Site Electrical Transmission Infrastructure Map**

CSX Almonaster Site Orleans Parish, LA

Orleans Parish

## **LEGEND**

Site Boundary (73.24± ac.)

- 115kV Electric Transmission Lines (In Service)
- 230kV Electric Transmission Lines (In Service)

## **Existing Roadway**

- Interstate
- US Highway
- → Railroad

| Transmission                             |    | 90   |  |
|------------------------------------------|----|------|--|
| usmission Infrastructure Mao mxd         | 90 | SITE |  |
| Jares GSSE Arthold O Site Electrical Tra |    |      |  |
| m/GSX Almonaster. Site/CAD/GIS term:     |    |      |  |
| O Cartified Sites Progra                 |    |      |  |