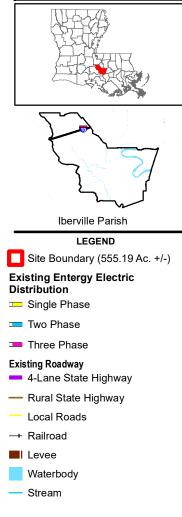

## Exhibit K. Belle Grove Site Electrical Distribution Infrastructure Map

## General Notes:

No attempt has been made by CSRS, Inc. to verify site boundary, title, actual legal ownership, deed restrictions, servitudes, easements, or other burdens on the property, other than that furnished by the client or his representative.
Transportation data from 2013 TIGER datasets via U.S. Census Bureau at ftp://ftp2.census.gov/geo/tiger/TIGER2013.
Utility information from visual inspection and/or the individual utility operators. Exact field location has not been determined by survey. The lines shown are an approximate representation only and may have been offset for depiction purposes.
2015 aerial imagery from USDA-APFO National Agricultural Inventory Project (NAIP) and may not reflect current ground conditions.

## Belle Grove Iberville Parish, LA