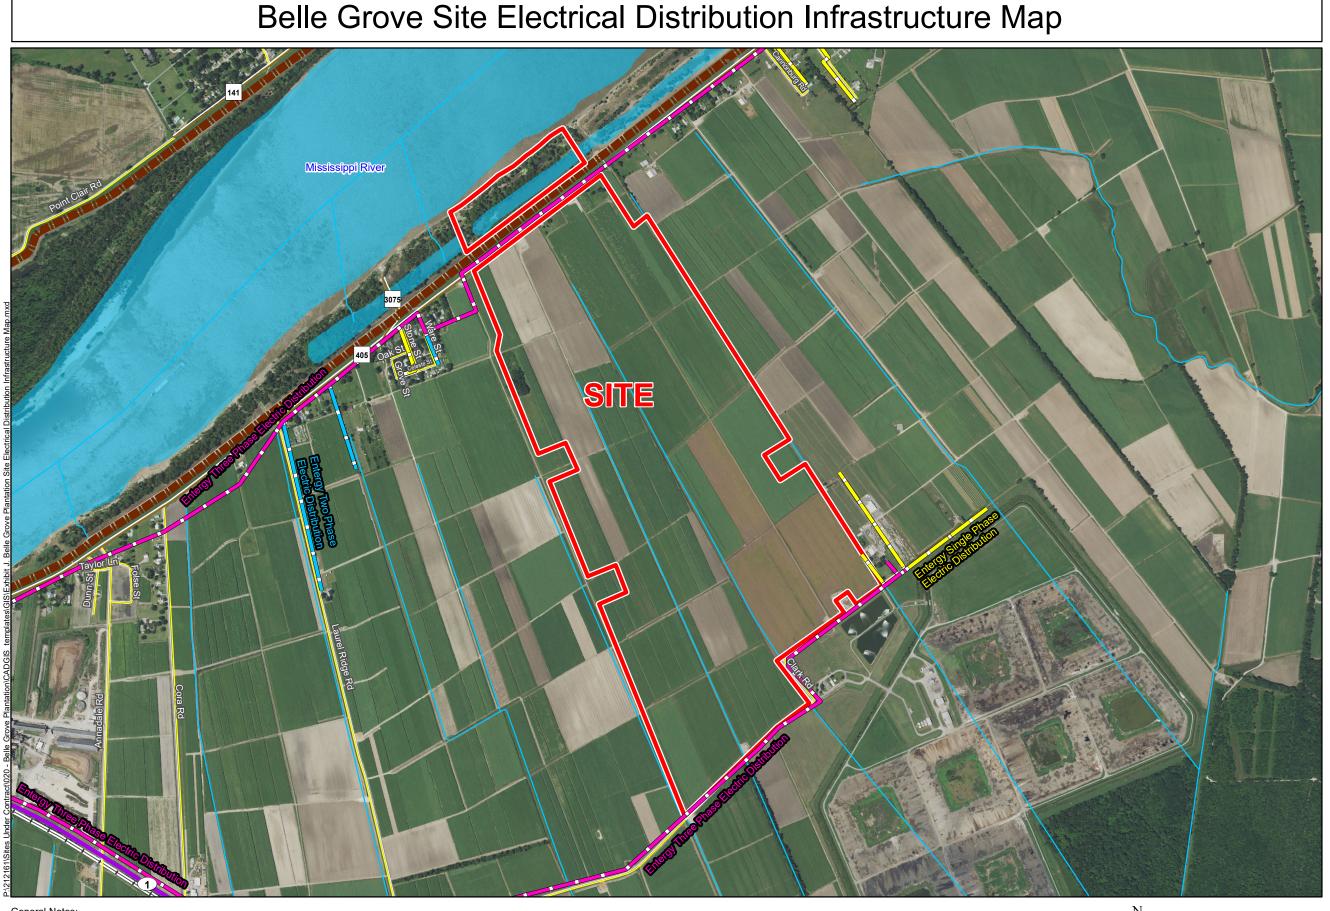

## Exhibit K. Belle Grove Site Electrical Distribution Infrastructure Map

## General Notes:

No attempt has been made by CSRS, Inc. to verify site boundary, title, actual legal ownership, deed restrictions, servitudes, easements, or other burdens on the property, other than that furnished by the client or his representative.
Transportation data from 2013 TIGER datasets via U.S. Census Bureau at ftp://ftp2.census.gov/geo/tiger/TIGER2013.
Utility information from visual inspection and/or the individual utility operators. Exact field location has not been determined by survey. The lines shown are an approximate representation only and may have been offset for depiction purposes.
2015 aerial imagery from USDA-APFO National Agricultural Inventory Project (NAIP) and may not reflect current ground conditions.