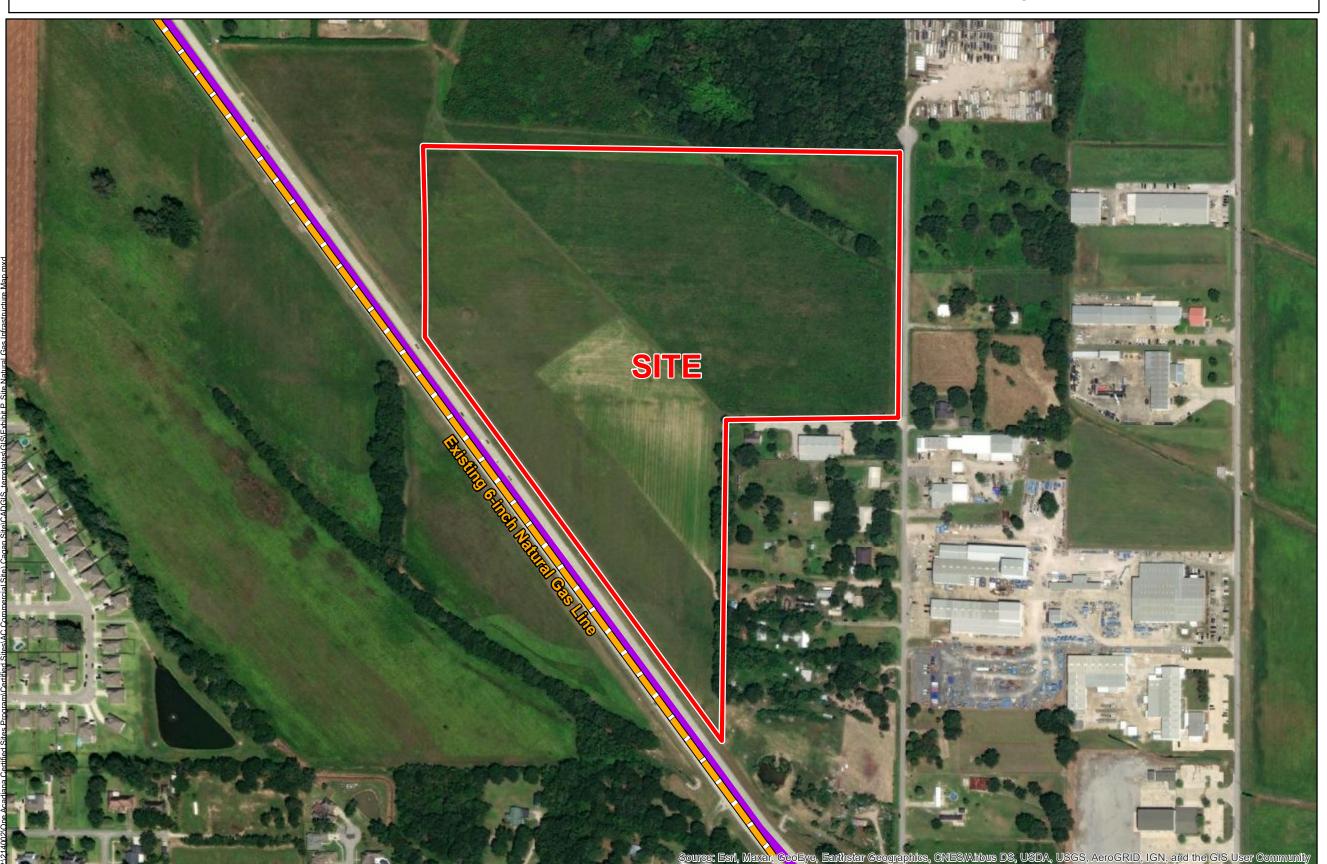

# AC Commercial Site Natural Gas Infrastructure Map

**AC Commercial Site** Lafayette Parish, LA

### **LEGEND**

- CenterPoint 6-inch Natural Gas Distribution Line
- Site Boundary (44.94 Ac.±)

### **Major Roads**

4-Lane State Highway

| Date:           | 7/6/2021 |
|-----------------|----------|
| Project Number: | 214002   |
| Drawn By:       | SEW      |
| Checked By:     | EEB      |

Scale 1:4,000

- General Notes:

  1. No attempt has been made by CSRS, Inc. to verify site boundary, title, actual legal ownership, deed restrictions, servitudes, easements, or other burdens on the property, other than that furnished by the client or his representative.

  2. Transportation data from 2013 TIGER datasets via U.S. Census Bureau at ftp://ftp2.census.gov/geo/tiger/TIGER2013.

  3. Utility information from visual inspection and/or the individual utility operators. Exact field location has not been determined by survey. The lines shown are an approximate representation only and may have been offset for depiction purposes.

  4. 2015 aerial imagery from USDA-APFO National Agricultural Inventory Project (NAIP) and may not reflect current ground conditions.