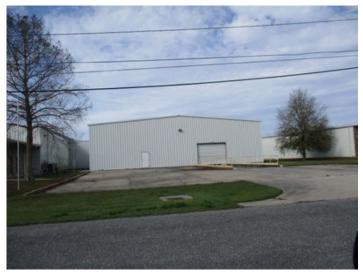

**Overview/Comments** 

30817487 Active Industrial For Lease Flex Space, Free-Standing 8,100 SF 8,100 SF \$5,000 (Monthly) \$7.41 PSF (Annual) \$5,000 Gross Lease

Office/warehouse property for lease in Luling. Part of a larger total property, a portion of which("Building A") has already been leased. 23 year old well maintained ground level metal frame, siding and roof building with 20' eave height. There is a truck well and ground level truck loading with adequate parking. Small office area with good quality finishes and warehouse area has good quality lighting and insulated ceilings.

### **Property Images**

6B Dufresne Loop-Luling-LA- 2nd Site & Building Sketch

6B Dufresne Loop-Luling-LA-Aerial view

Location Map-#6 Dufresnes Loop

IMG\_2705

IMG\_2706

IMG\_2708

IMG\_2709