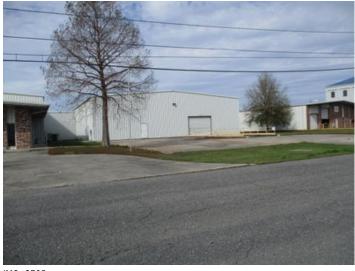

**Overview/Comments** 

30817487 Active Industrial For Lease Flex Space, Free-Standing 8,100 SF 8,100 SF \$5,000 (Monthly) \$7.41 PSF (Annual) \$5,000 Gross Lease

Office/warehouse property for lease in Luling. Part of a larger total property, a portion of which("Building A") has already been leased. 23 year old well maintained ground level metal frame, siding and roof building with 20' eave height. There is a truck well and ground level truck loading with adequate parking. Small office area with good quality finishes and warehouse area has good quality lighting and insulated ceilings.

### **Property Images**

6B Dufresne Loop-Luling-LA- 2nd Site & Building Sketch

6B Dufresne Loop-Luling-LA-Aerial view

Location Map-#6 Dufresnes Loop

IMG\_2705

IMG\_2706

IMG\_2708

IMG\_2709