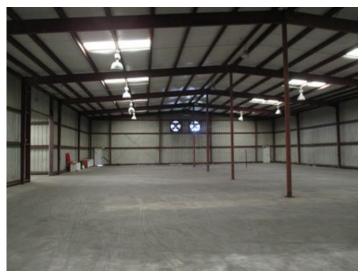

**Overview/Comments** 

30817487 Active Industrial For Lease Flex Space, Free-Standing 8,100 SF 8,100 SF \$5,000 (Monthly) \$7.41 PSF (Annual) \$5,000 Gross Lease

Office/warehouse property for lease in Luling. Part of a larger total property, a portion of which("Building A") has already been leased. 23 year old well maintained ground level metal frame, siding and roof building with 20' eave height. There is a truck well and ground level truck loading with adequate parking. Small office area with good quality finishes and warehouse area has good quality lighting and insulated ceilings.

### **Property Images**

6B Dufresne Loop-Luling-LA- 2nd Site & Building Sketch

6B Dufresne Loop-Luling-LA-Aerial view

Location Map-#6 Dufresnes Loop

IMG\_2705

IMG\_2706

IMG\_2708

IMG\_2709