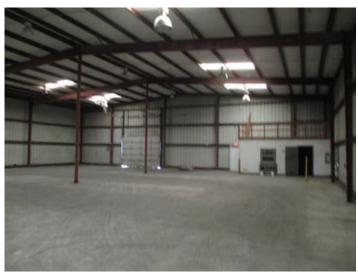

**Overview/Comments** 

30817487 Active Industrial For Lease Flex Space, Free-Standing 8,100 SF 8,100 SF \$5,000 (Monthly) \$7.41 PSF (Annual) \$5,000 Gross Lease

Office/warehouse property for lease in Luling. Part of a larger total property, a portion of which("Building A") has already been leased. 23 year old well maintained ground level metal frame, siding and roof building with 20' eave height. There is a truck well and ground level truck loading with adequate parking. Small office area with good quality finishes and warehouse area has good quality lighting and insulated ceilings.

### **Property Images**

6B Dufresne Loop-Luling-LA- 2nd Site & Building Sketch

6B Dufresne Loop-Luling-LA-Aerial view

Location Map-#6 Dufresnes Loop

IMG\_2705

IMG\_2706

IMG\_2708

IMG\_2709