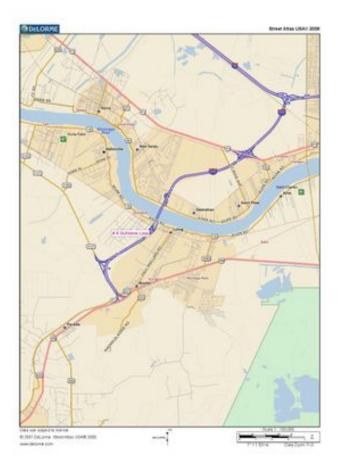

6 Dutresne Loop, Luling, LA 70070 Saint Charles

MSA: Submarket: New Orleans-Metairie St Charles Parish

### **Property Images**

6B Dufresne Loop-Luling-LA- 2nd Site & Building Sketch

6B Dufresne Loop-Luling-LA-Aerial view

Location Map-#6 Dufresnes Loop

IMG\_2705

IMG\_2706

IMG\_2708

IMG\_2709