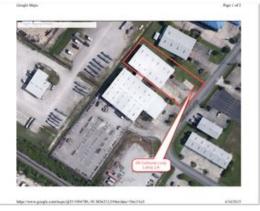

### **Property Images**

6B Dufresne Loop-Luling-LA- 2nd Site & Building Sketch

6B Dufresne Loop-Luling-LA-Aerial view

Location Map-#6 Dufresnes Loop

IMG\_2705

IMG\_2706

IMG\_2708

IMG\_2709