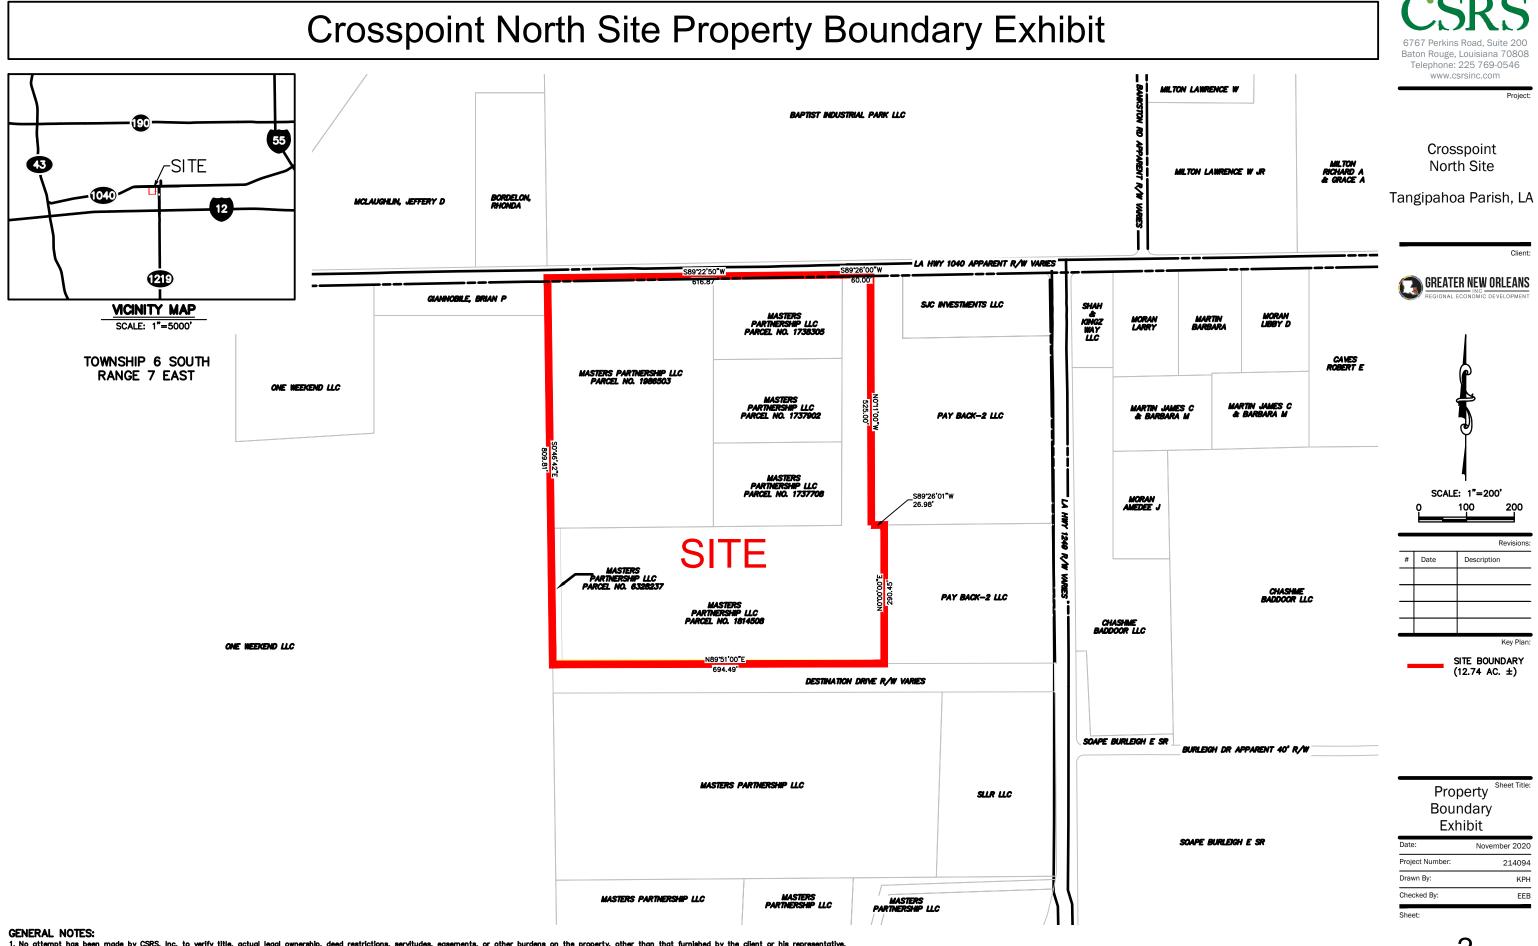

## Exhibit D. Crosspoint North Site Property Boundary Exhibit

No attempt has been made by CSRS, inc. to verify title, actual legal ownership, deed restrictions, servitudes, easements, or other burdens on the property, other than that furnished by to 2. Depicted exhibit based on Tangipahoa Parish Clerk of Court Recordings researched from August 11, 1969 to October 23, 2020.
This is not a property boundary survey and is not intended to meet the Louisiana standards of practice for property boundary surveys. Bearings and distances of tracts were obtained fro 4. The coordinate system used is NAD83 Louisiana State Plane South (US feet). Coordinates were derived by overlaying the boundary on an aerial photograph and are within 100° of true loc