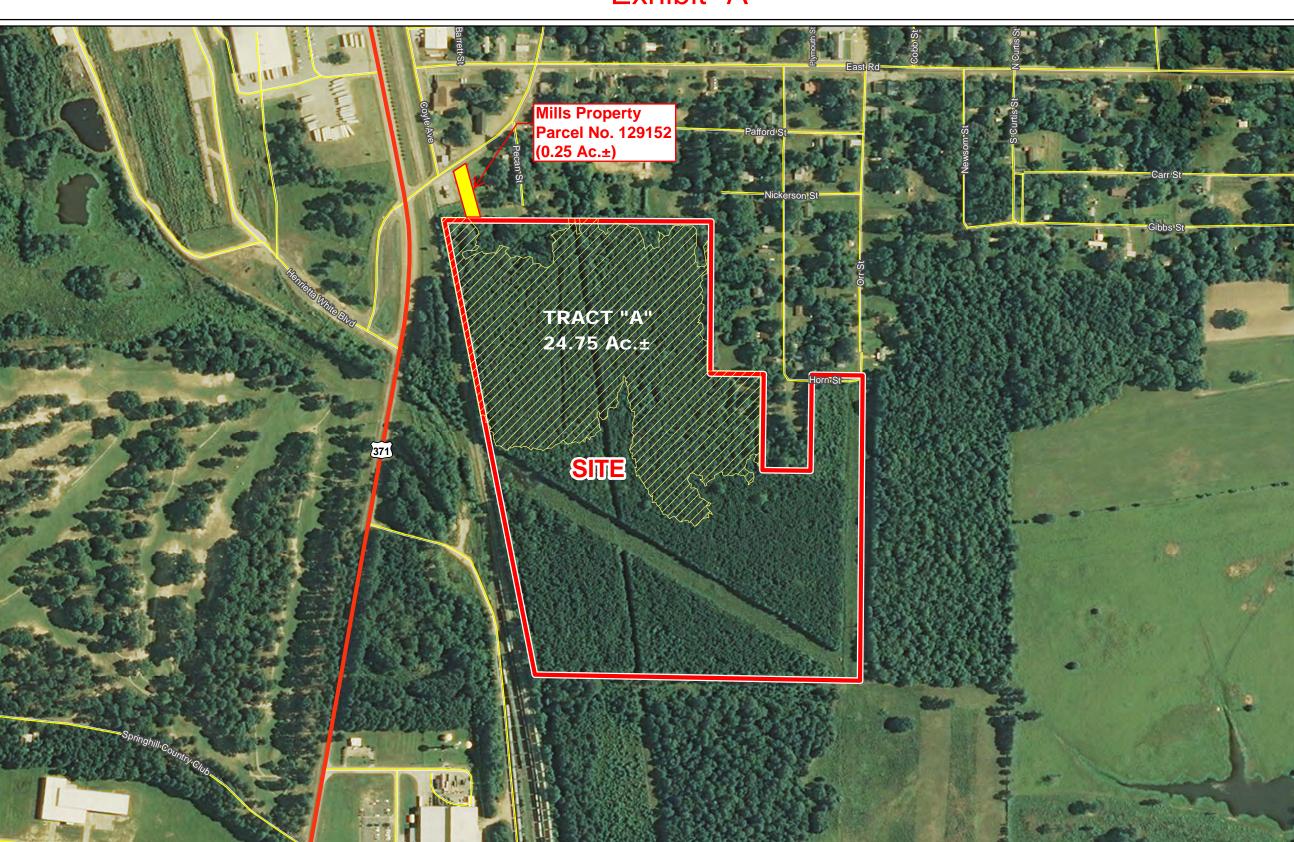

## Exhibit "A"

- General Notes:

  1. No attempt has been made by CSRS, Inc. to verify site boundary, title, actual legal ownership, deed restrictions, servitudes, easements, or other burdens on the property, other than that furnished by the client or his representative.

  2. Transportation data from 2013 TIGER datasets via U.S. Census Bureau at ftp://ftp2.census.gov/geo/tiger/TIGER2013.

  3. Aerial imagery from 2015 Esri World Imagery and may not reflect current ground conditions.

2013 Aerial Imagery NWPID Site Webster Parish, LA

## Legend

Site Boundary (61.33 Acres +/-)

Tract A (24.75 Ac. +/-)

| Date:           | 11/16/2015 |
|-----------------|------------|
| Project Number: | 215040     |
| Drawn By:       | AMB        |
| Checked By:     | JAY        |