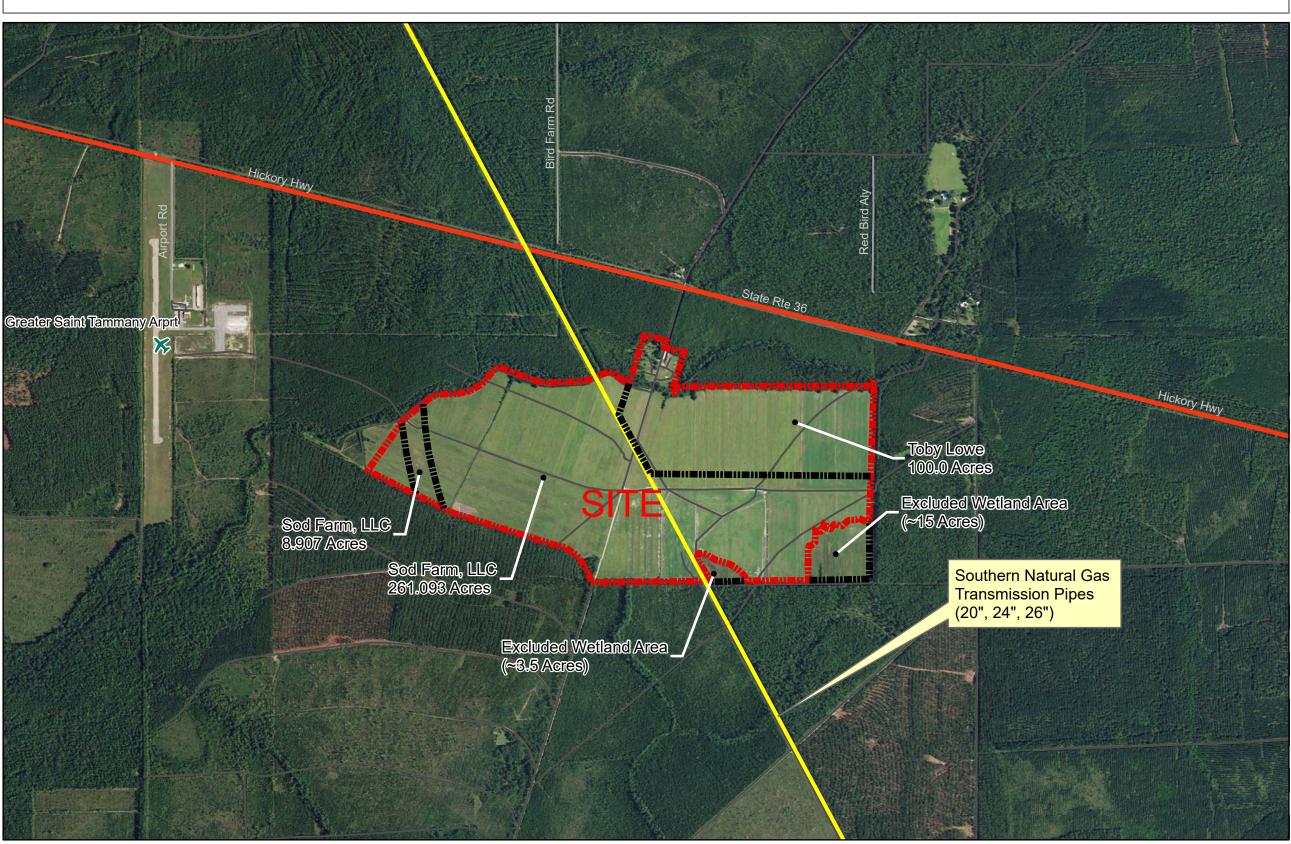

## Exhibit K - St. Tammany South Central Site Natural Gas Infrastructure Map

<u>General Notes:</u>
1. No attempt has been made by Pivotal Engineering, LLC to verify site boundary, title, actual legal ownership, deed restrictions, servitudes, easements, or other burdens on the property other than that furnished by the client or his representative.
2. Transportation data from 2014 TIGER datasets via U.S. Census Bureau
3. 2015 aerial imagery from USDA-APFO National Agricultural Inventory Project (NAIP).
4. Natural gas data from Southern Natural Gas Company

## LEGEND

| Site Boundary<br>(351.5 Acres.) |
|---------------------------------|
| Parcel Boundary                 |

Gas Transmission Line

## **Existing Roadway**

- Unpaved Private Roads
  - M Major Roads
- S State Route

| Date:           | 5/6/2016 |
|-----------------|----------|
| Project Number: | 15-120   |
| Drawn By:       | YS       |
| Checked By:     | TE       |