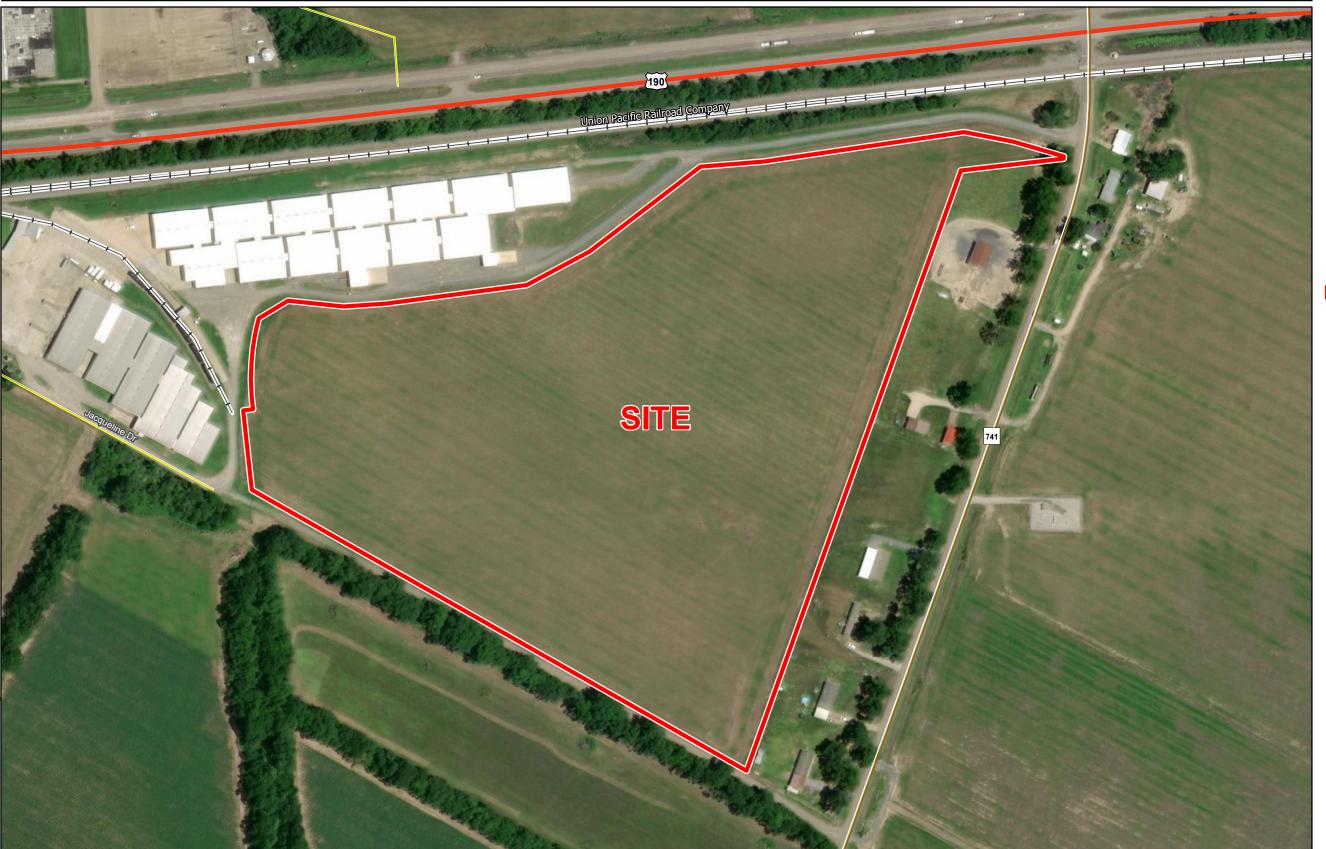

# Exhibit AA. Port Barre Industrial Park - Central Site Color Aerial Photo Map

## Port Barre Industrial Park - Central Site Color Aerial Photo Map

St. Landry Parish, LA One Acadiana

**Port Barre Industrial** 

Park - Central Site

LEGEND

Site Boundary (36.85 Ac. ±)