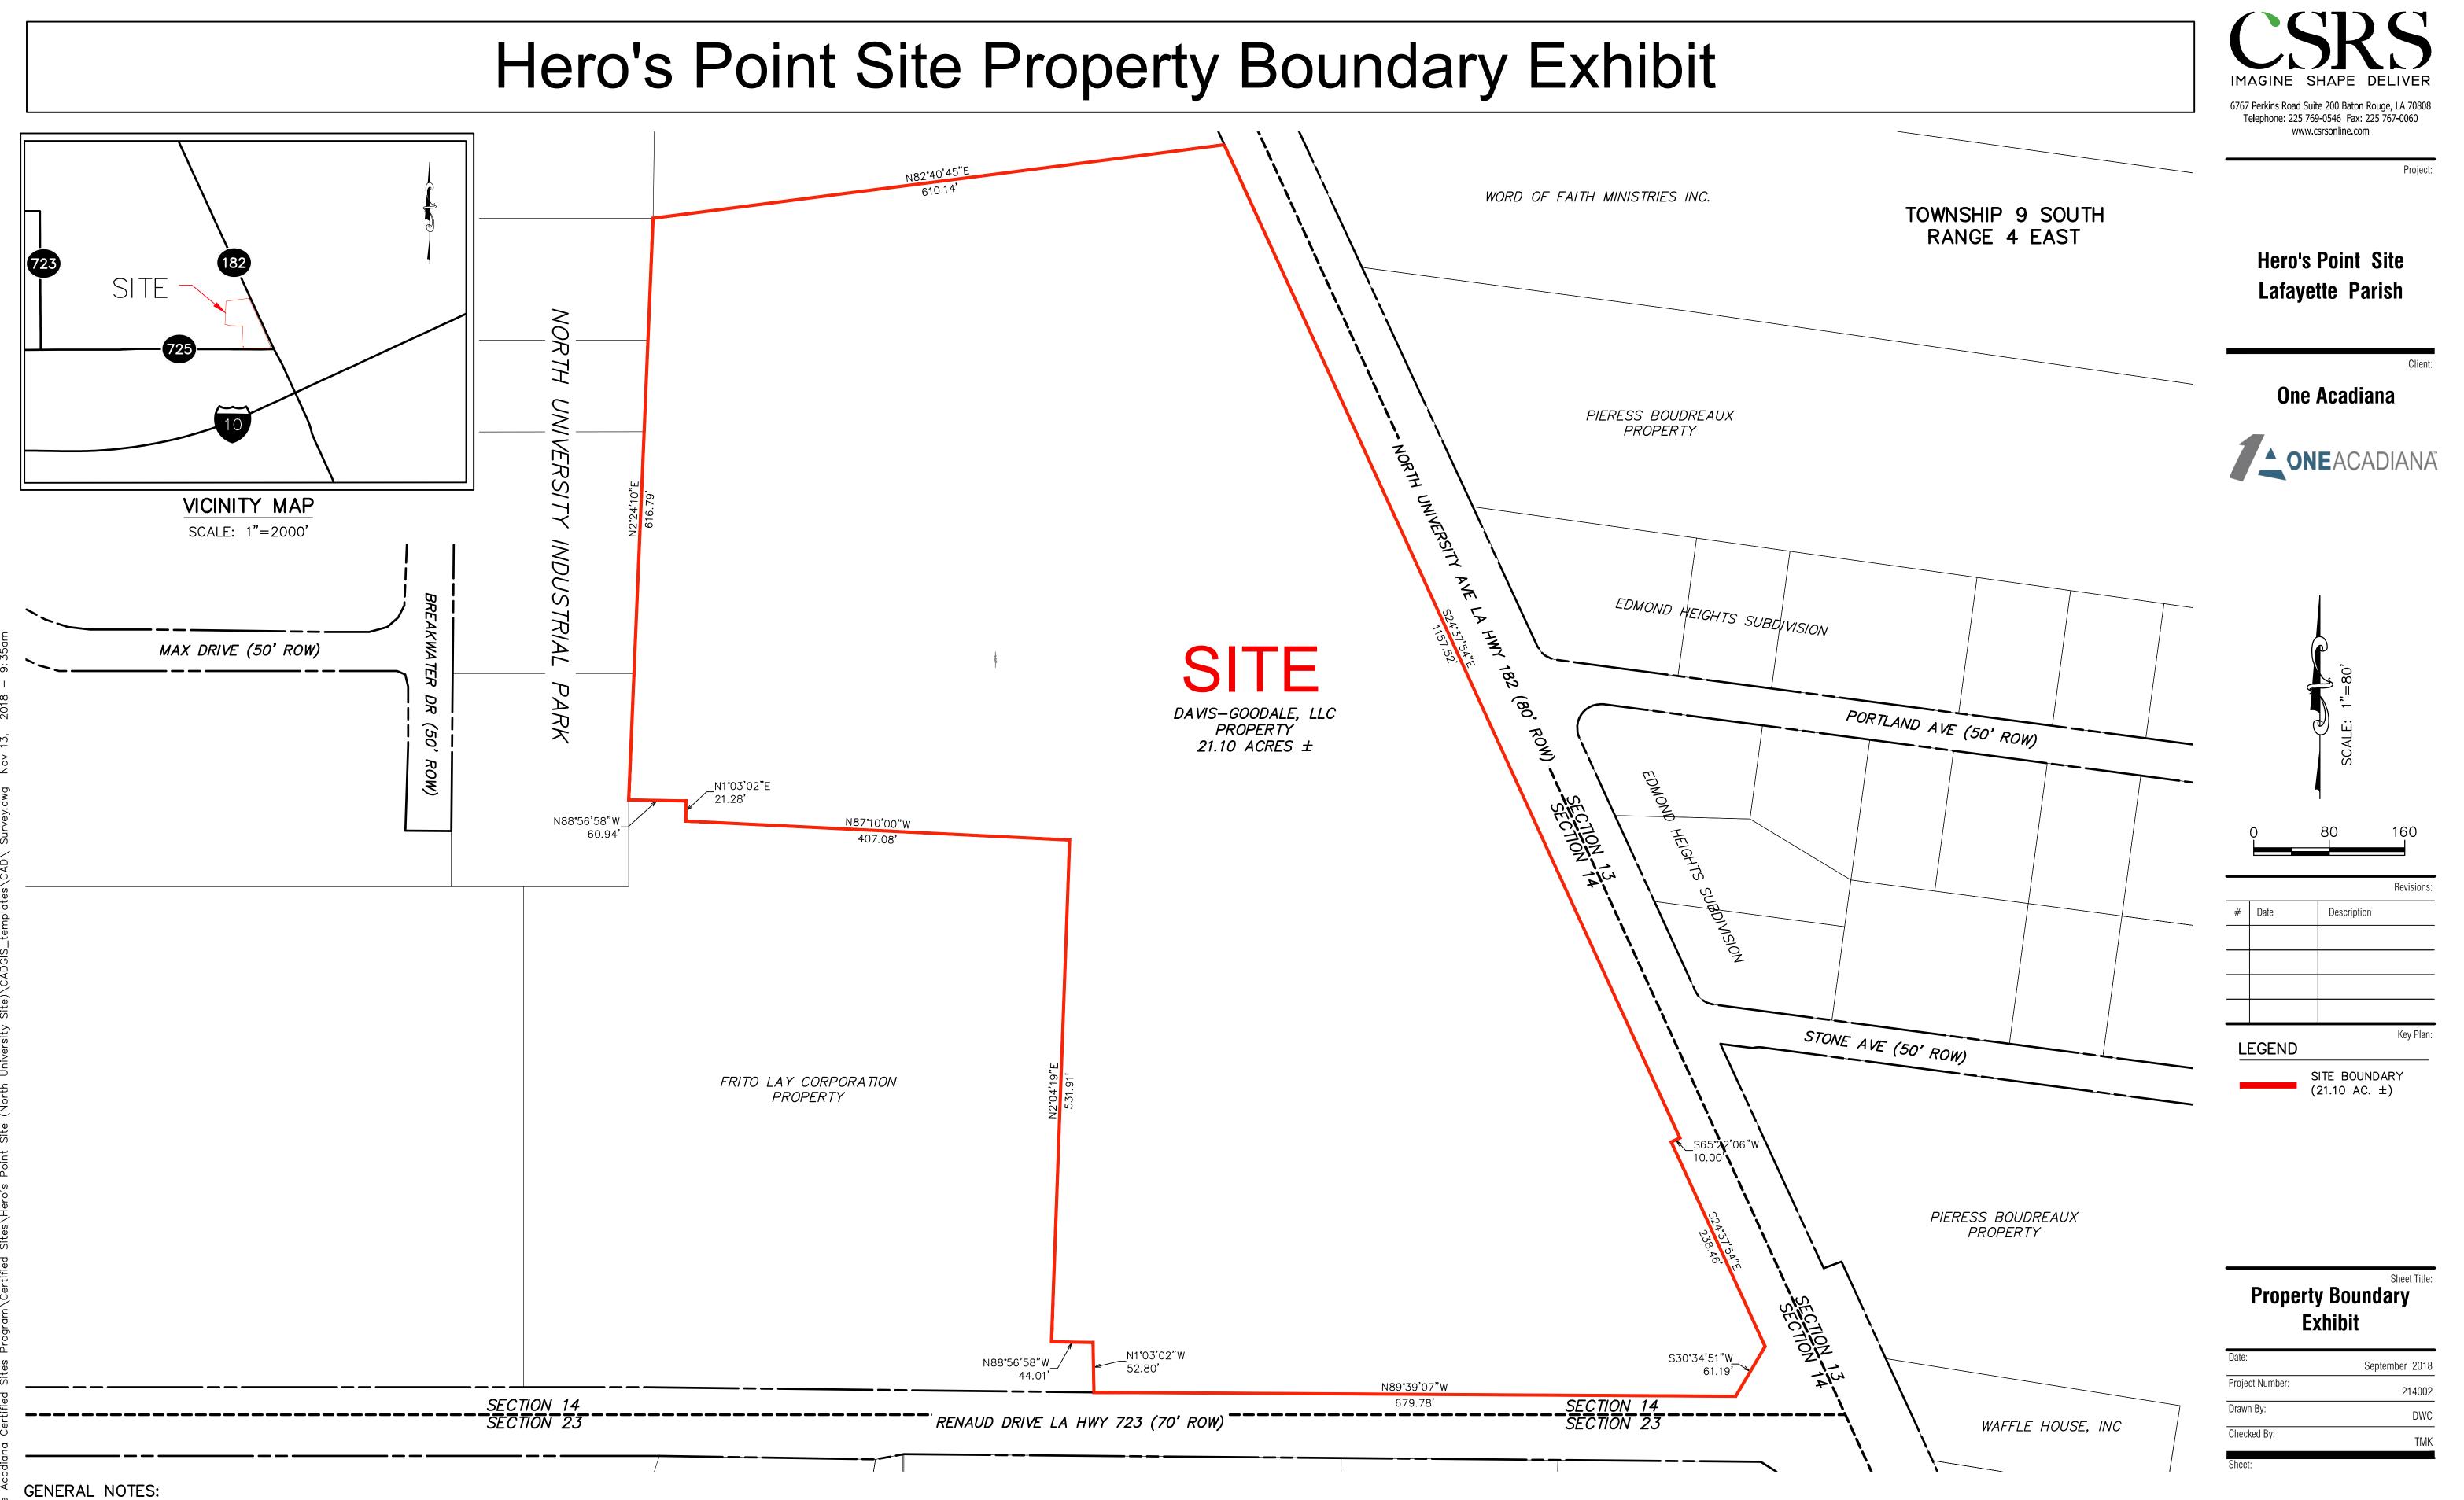

## Exhibit F. Hero's Point Site Property Boundary Exhibit

1. No attempt has been made by CSRS, Inc. to verify title, actual legal ownership, deed restrictions, servitudes, easements, or other burdens on the property, other than that furnished by the client or his representative. 2. Depicted exhibit based on legal description as filed in the Laffayette Parish Clerk of Courts.

3. This is not a property boundary survey and is not intended to meet the Louisiana standards of practice for property boundary surveys. Bearings and distances of tracts were obtained from document referenced above. 4. The coordinate system used is NAD83 Louisiana State Plane South (US feet). Coordinates were derived by overlaying the boundary on an aerial photograph and are within 100' of true location. 5. Rights of Way, Easements, and Servitudes shown hereon have not been verified in the field and any shown are for general locative information only.