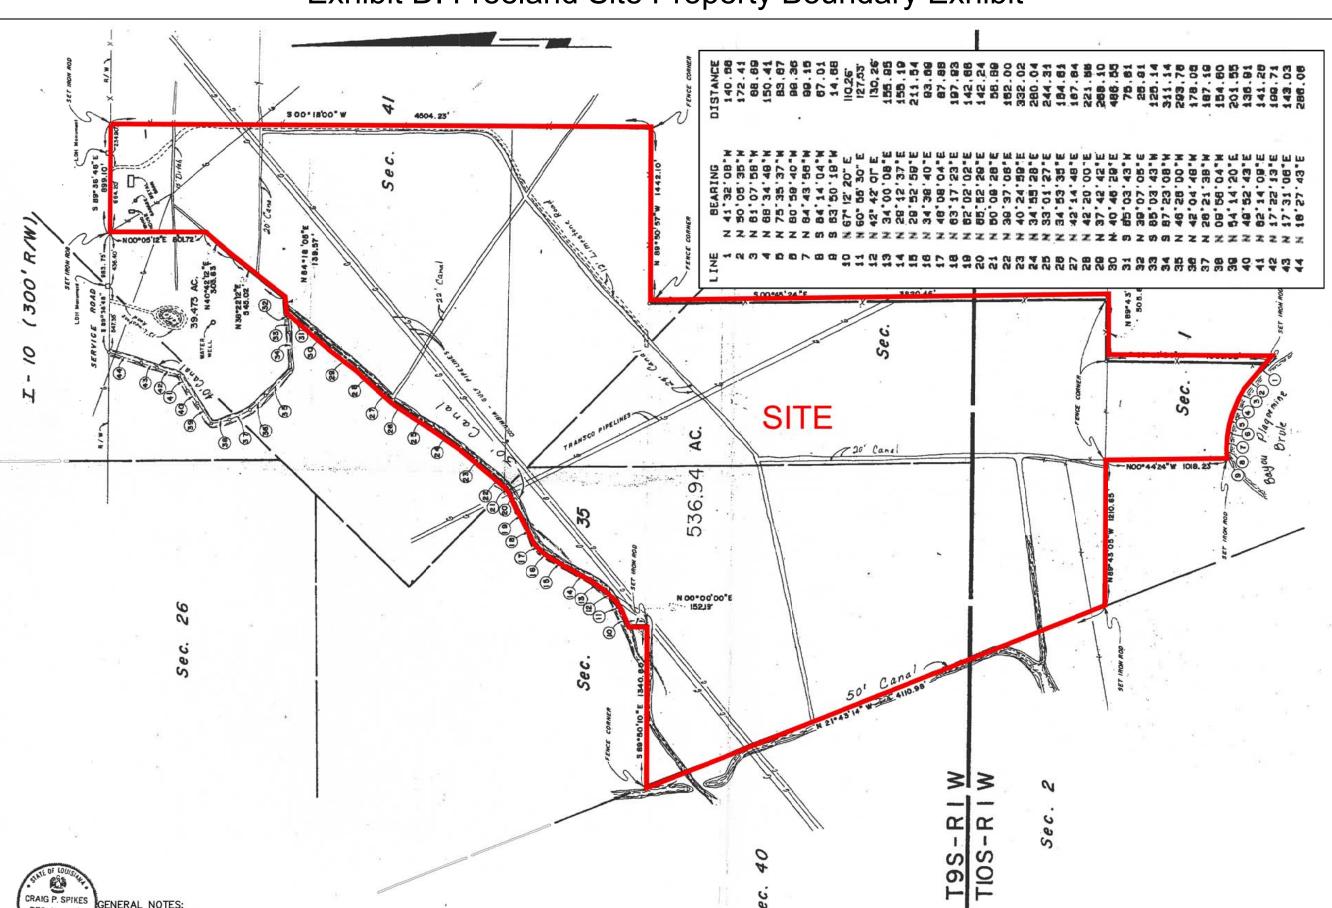

## Exhibit D. Freeland Site Property Boundary Exhibit

1. No attempt has been made by CSRS, Inc. to verify title, actual legal ownership, deed restrictions, servitudes, easements, or other burdens on the property, other than that furnished by the client or his representative.

2. Depicted exhibit based on survey by Craig P. Spikes titled, "Plat of Survey Showing Property of Joseph W. Freeland Being 536.940 Acres"

**Freeland Site** Acadia Parish, LA

One Acadiana

|   |      | Revisions   |
|---|------|-------------|
| # | Date | Description |
| 4 |      |             |
|   |      | +           |
|   |      |             |
| _ |      | Vau Dine    |

**LEGEND** SITE BOUNDARY (536.94 AC. ±)

## **Property Boundary Exhibit**

| Date:           | June 07, 2015 |
|-----------------|---------------|
| Project Number: | 214002        |
| Drawn By:       | AMB           |
| Checked By:     | JAY           |