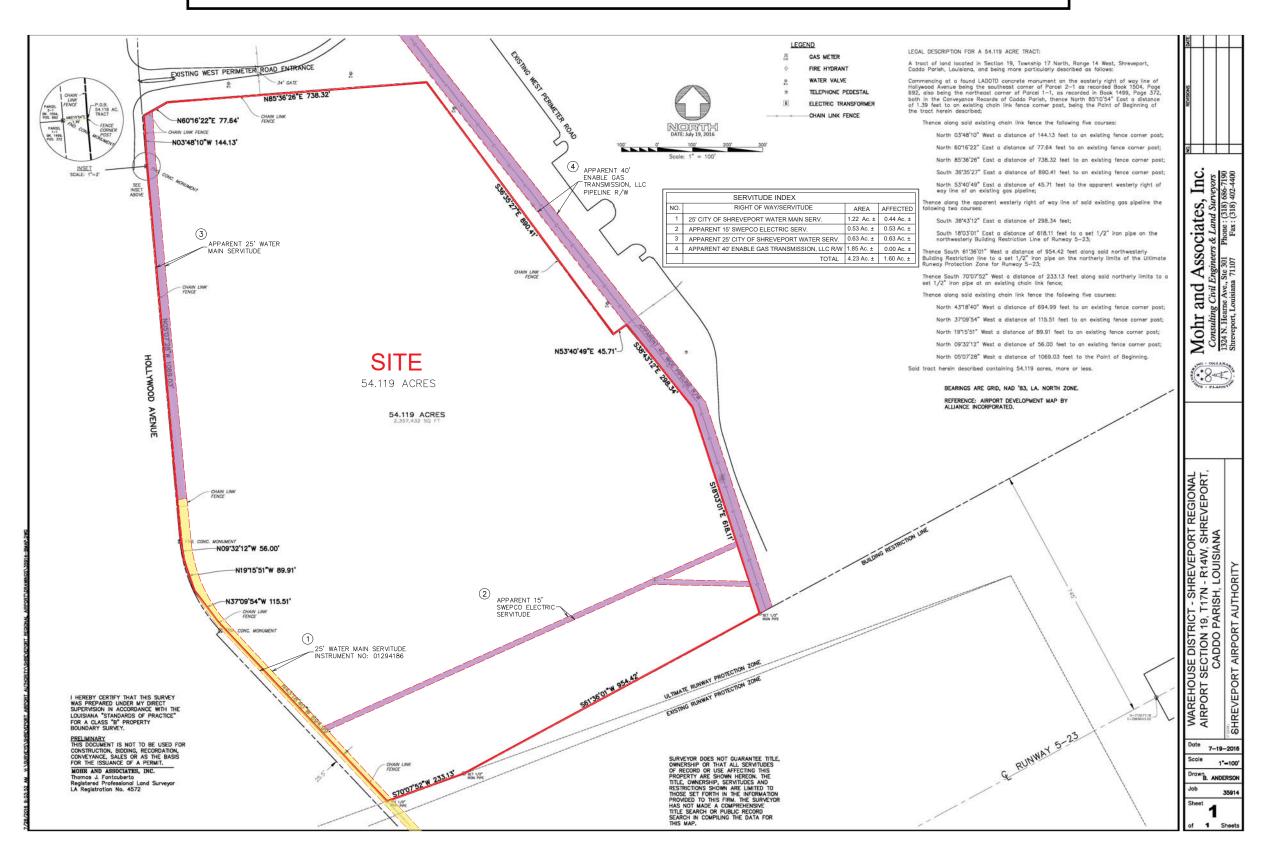

## Exhibit H. Shreveport Airport Warehouse District Site Property Rights Exhibit

## Shreveport Airport Warehouse District Site Property Rights Exhibit

- NO ATTEMPT HAS BEEN MADE BY CSRS, INC. TO VERIFY TITLE, ACTUAL LEGAL OWNERSHIPS, DEED RESTRICTIONS, SERVITUDES, EASEMENTS, OR OTHER BURDENS ON THE PROPERTY, OTHER THAN THAT FURNISHED BY THE CLIENT OR HIS REPRESENTATIVES. 2. REFERENCE DOCUMENTS:
  2.1. PRELIMINARY SURVEY OF "WAREHOUSE DISTRICT — SHREVEPORT REGIONAL AIRPORT, SECTIONS 19, T17N, R14W, SHREVEPORT, CADDO PARISH, LOUISIANA" DATED JULY 19, 2016 BY THOMAS FONTCUBERTA, P.L.S.
- THIS IS NOT A PROPERTY BOUNDARY SURVEY AND IS NOT INTENDED TO MEET THE LOUISIANA STANDARDS OF PRACTICE FOR PROPERTY BOUNDARY SURVEYS. BEARINGS AND DISTANCES OF PARCEL WERE OBTAINED FROM REFERENCE DOCUMENT "2.1".

  THE COORDINATE SYSTEM USED IS NAD83 LOUISIANA STATE PLANE SOUTH (US FEET). COORDINATES WERE DERIVED BY OVERLAYING THE BOUNDARY ON AN AERIAL PHOTOGRAPH AND ARE WITHIN 100' OF TRUE LOCATION.

  APPARENT SERVITUDES ARE SHOWN FOR INFORMATIONAL PURPOSES AND HAVE NOT BEEN VERIFIED WITH PLAT OR CONVEYANCE.

**Shreveport Airport Warehouse District Site** Shreveport, LA

> **Shreveport Airport** Authority