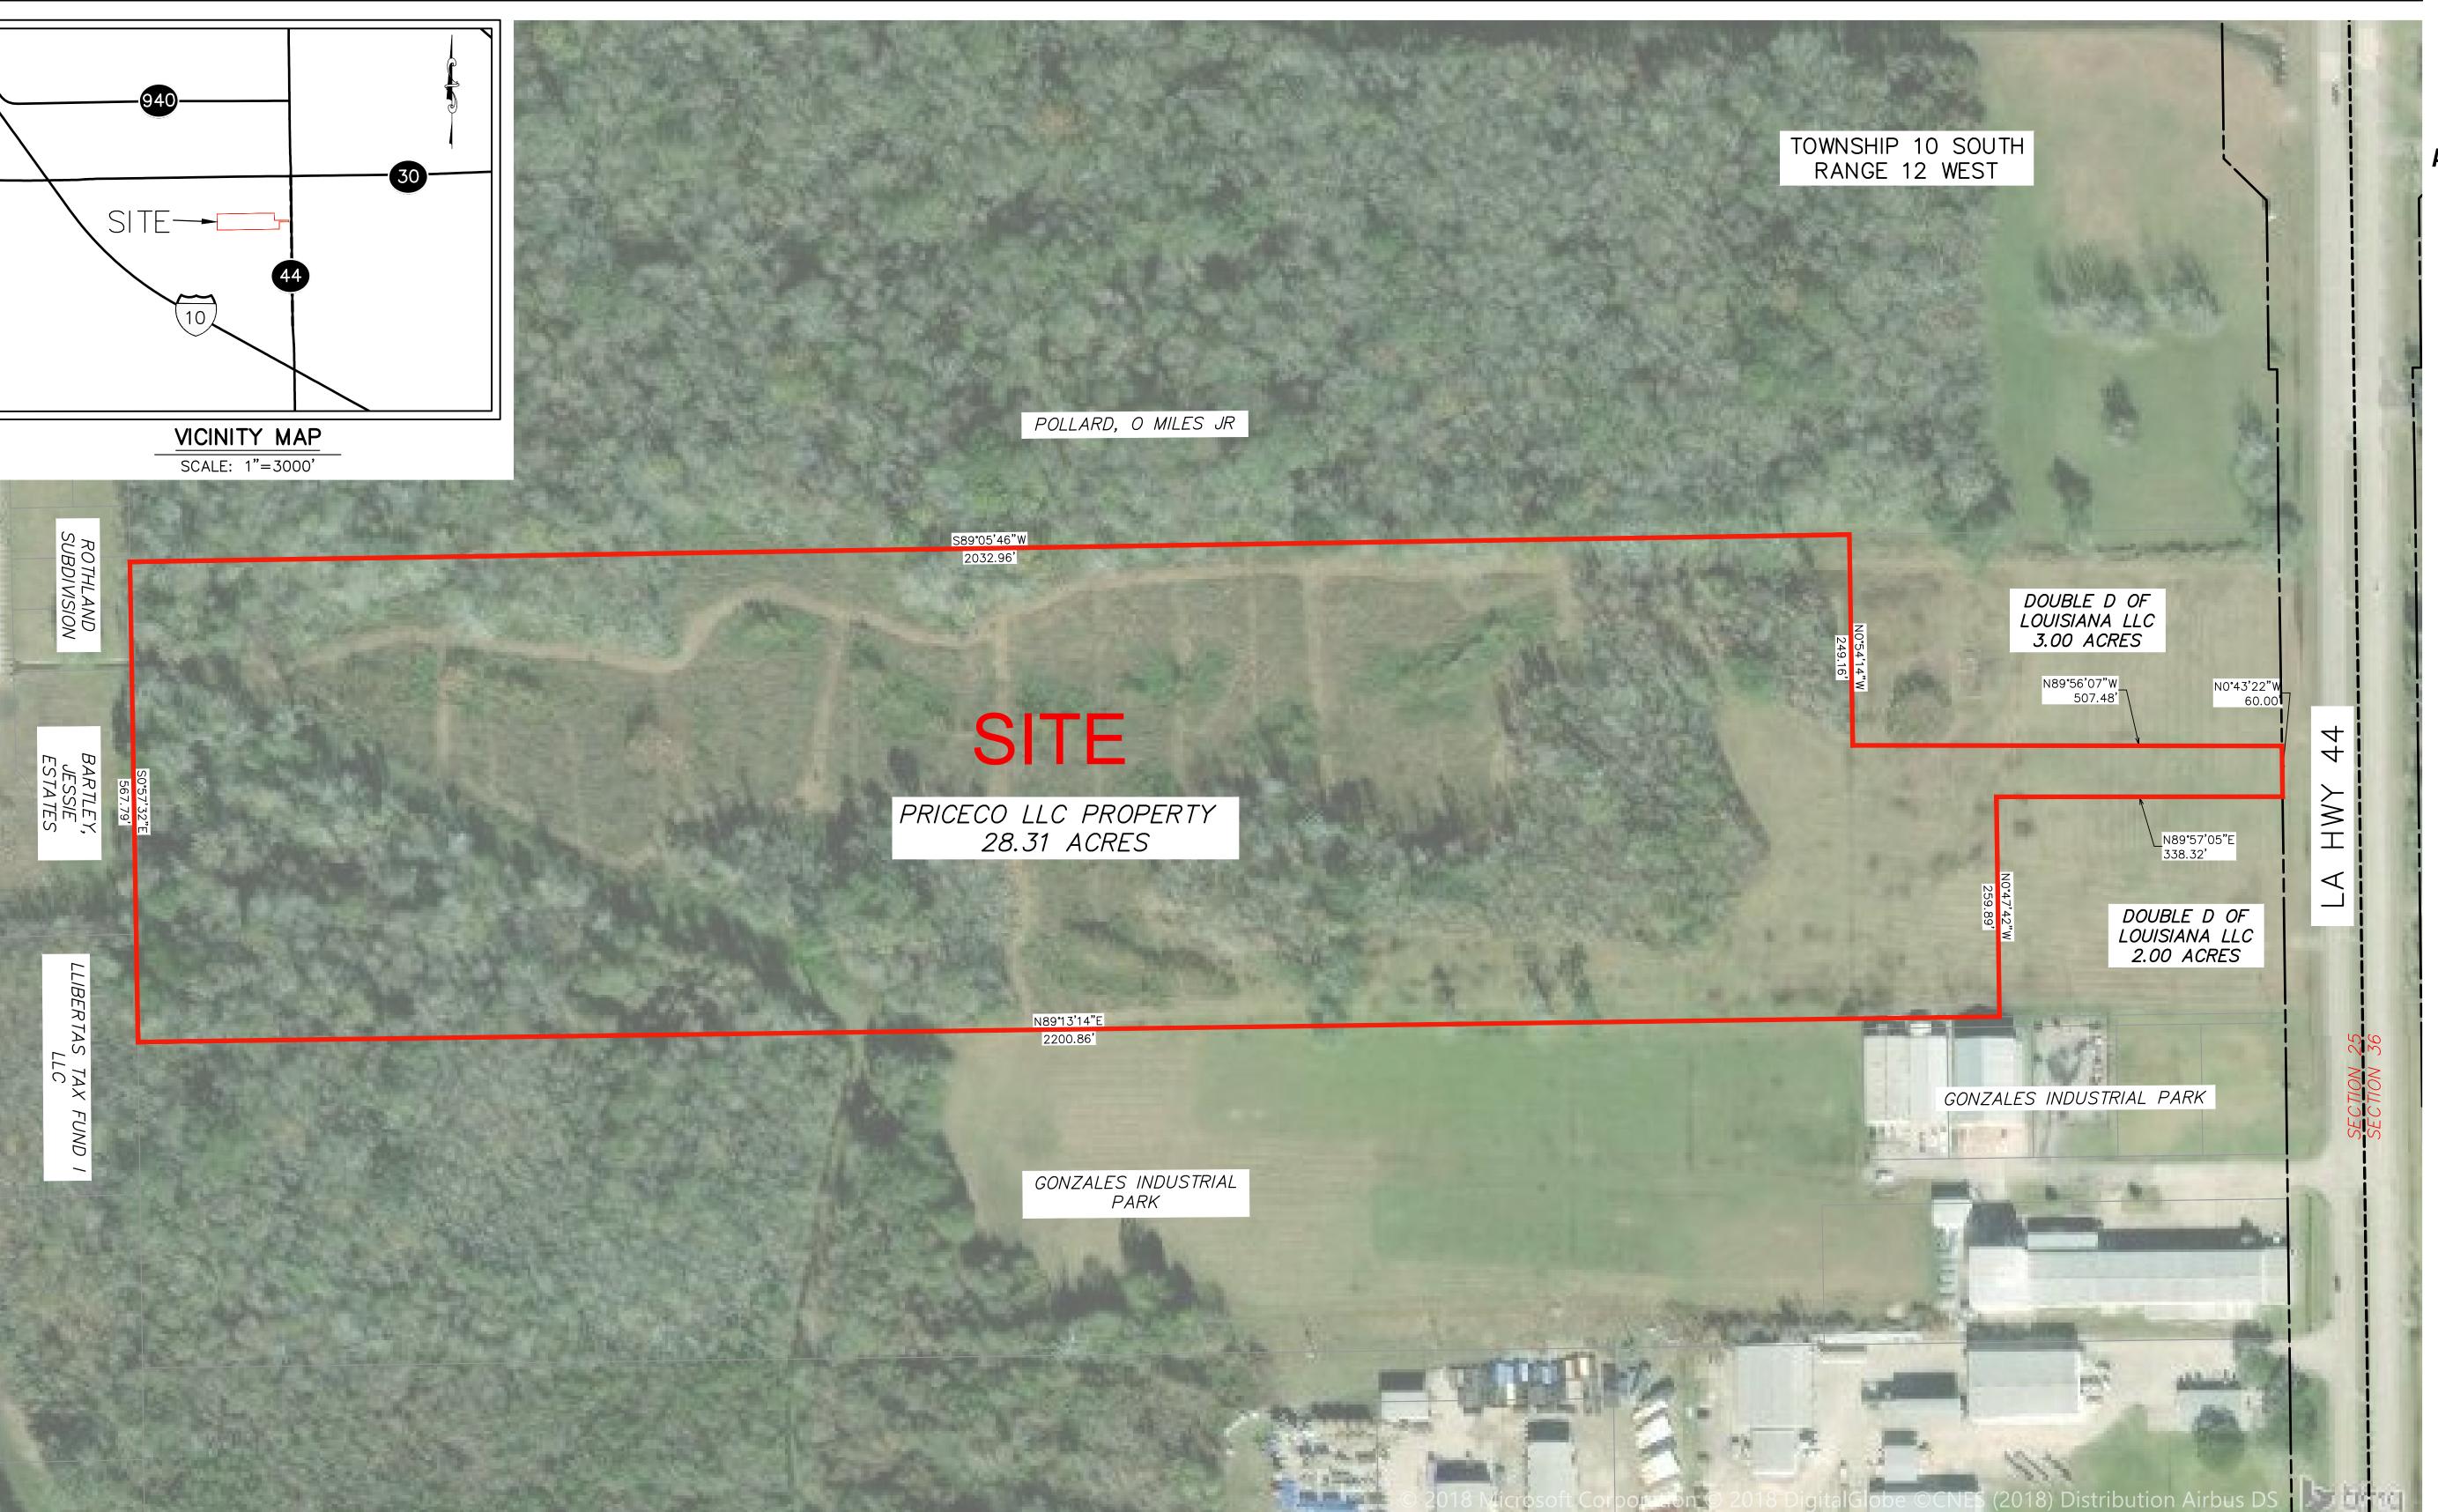

## Exhibit G. Double D Site Property Boundary Aerial Exhibit

## Double D Site Property Boundary Aerial Exhibit

6767 Perkins Road Suite 200 Baton Rouge, LA 70808 Telephone: 225 769-0546 Fax: 225 767-0060

## **Double D Site Ascension Parish, Louisiana**

**BRAC** 

Baton Rouge Area Chamber<sub>®</sub>

## **Property Boundary Aerial Exhibit**

| Date:           | JUNE 2018 |
|-----------------|-----------|
| Project Number: | 212161    |
| Drawn By:       | DWC       |
| Checked By:     | TMG       |
| Sheet:          |           |

GENERAL NOTES:

1. No attempt has been made by CSRS, Inc. to verify title, actual legal ownership, deed restrictions, servitudes, easements, or other burdens on the property, other than that furnished by the client or his representative.

2. Depicted exhibit based on legal description as filed in the Ascension Parish Clerk of Courts.

3. This is not a property boundary survey and is not intended to meet the Louisiana standards of practice for property boundary surveys. Bearings and distances of tracts were obtained from document referenced above.

4. The coordinate system used is NAD83 Louisiana State Plane South (US feet). Coordinates were derived by overlaying the boundary on an aerial photograph and are within 100' of true location.

5. Rights of Way, Easements, and Servitudes shown hereon have not been verified in the field and any shown are for general locative information only.