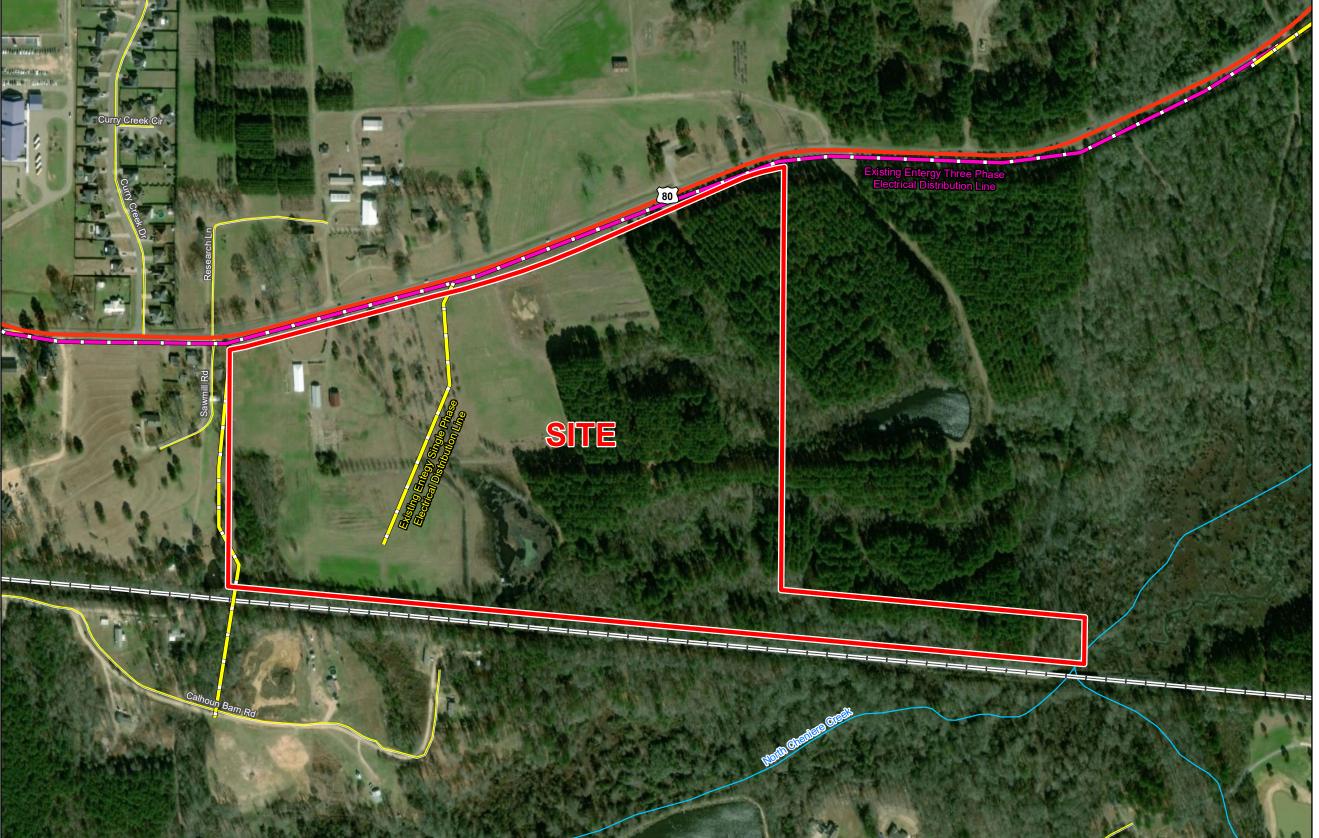

# Exhibit L. Calhoun Technology Park - South Site Electrical Distribution Infrastructure Map

# Calhoun Technology Park - South Site Electrical Distribution Infrastructure Map

General Notes:

- 1. No attempt has been made by CSRS, Inc. to verify site boundary, title, actual legal ownership, deed restrictions, servitudes, easements, or other burdens on the property, other than that furnished by the client or his representative.

  2. Transportation data from 2013 TIGER datasets via U.S. Census Bureau at ftp://ftp2.census.gov/geo/tiger/TIGER2013.

  3. Utility information from visual inspection and/or the individual utility operators. Exact field location has not been determined by survey. The lines shown are an approximate representation only and may have been offset for depiction purposes.

  4. 2015 aerial imagery from USDA-APFO National Agricultural Inventory Project (NAIP) and may not reflect current ground conditions.

**Calhoun Technology** Park - South Site Ouachita Parish, LA

#### LEGEND

- Site Boundary
- Existing Single Phase Electrical Line
- = Existing Three Phase Electrical Line

### **Existing Roadway**

- US Highway
- Local Roads
- → Railroad

| Date:           | 8/6/2018 |
|-----------------|----------|
| Project Number: | 216269   |
| Drawn By:       | DWC      |
| Checked By:     | TMK      |