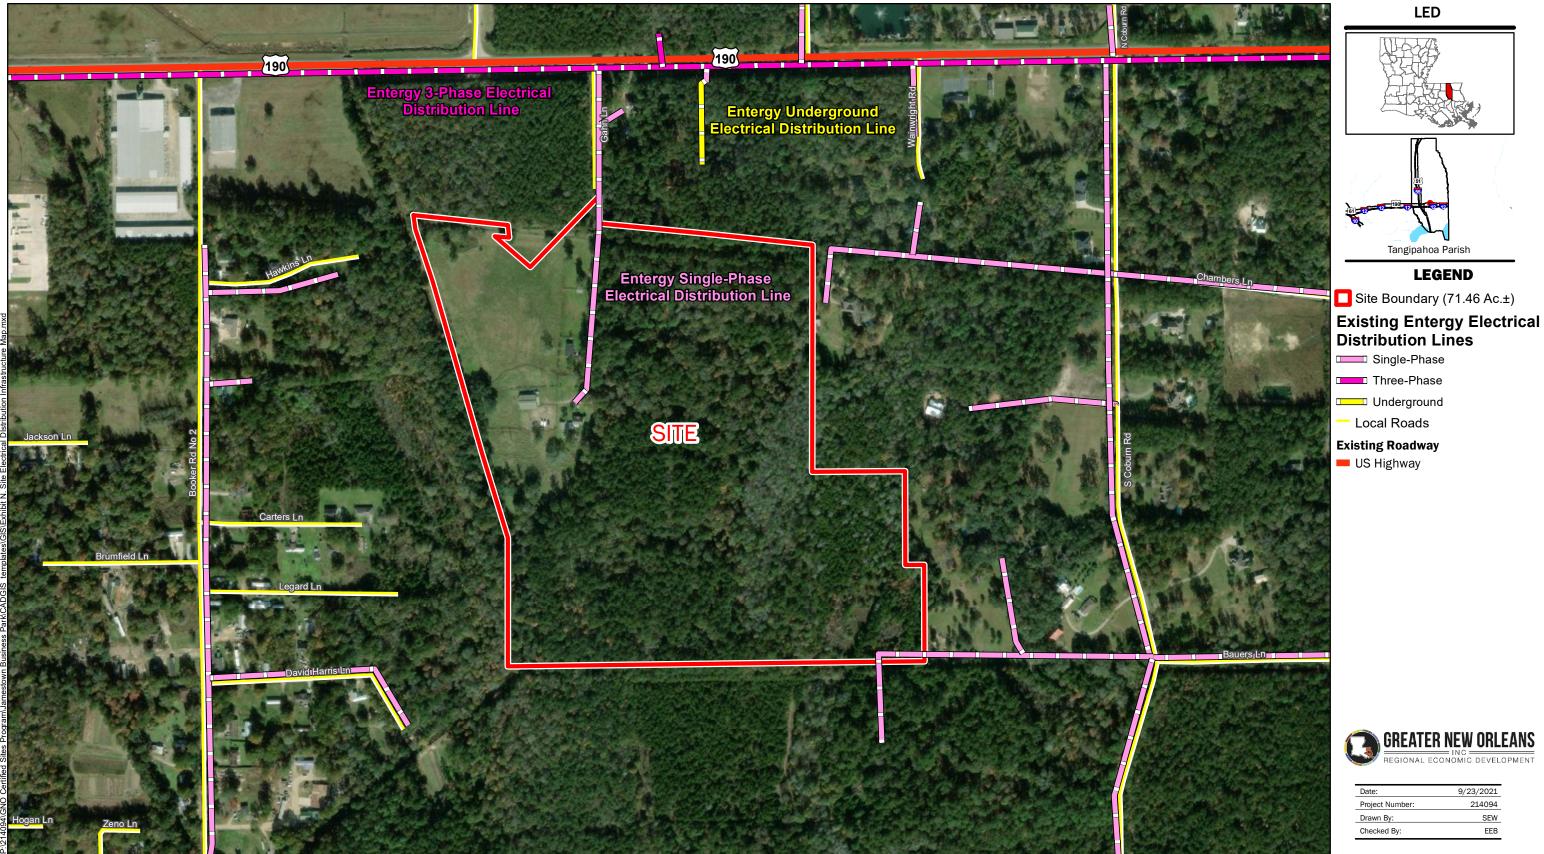

## Exhibit N. Jamestown Business Park Electrical Distribution Infrastructure Map

## Jamestown Business Park Electrical Distribution Infrastructure Map

**Jamestown Business Park** Tangipahoa Parish, LA

- 1. No attempt has been made by CSRS, Inc. to verify site boundary, title, actual legal ownership, deed restrictions, servitudes, easements, or other burdens on the property, other than that furnished by the client or his representative.

  2. Transportation data from 2013 TIGER datasets via U.S. Census Bureau at ftp://ftp2.census.gov/geo/tiger/TIGER2013.
- 3. 2015 aerial imagery from USDA-APFO National Agricultural Inventory Project (NAIP) and may not reflect current ground conditions.
- 4. Utility information from visual inspection and/or the individual utility operators. Exact field location has not been determined by survey. The lines shown are an approximate representation only and may have been offset for depiction purposes.