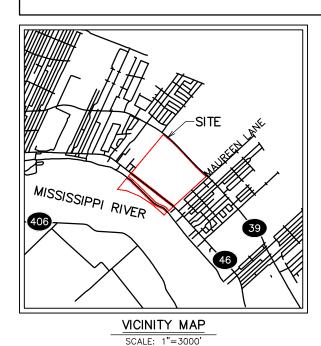

Sinclair Site St. Bernard Parish, LA

St. Bernard Economic **Development Foundation** 

|    |      |             | Revisions: |
|----|------|-------------|------------|
| #  | Date | Description |            |
|    |      |             |            |
|    |      |             |            |
|    |      |             |            |
|    |      |             |            |
|    |      |             | Key Plan:  |
| FC | GEND |             |            |