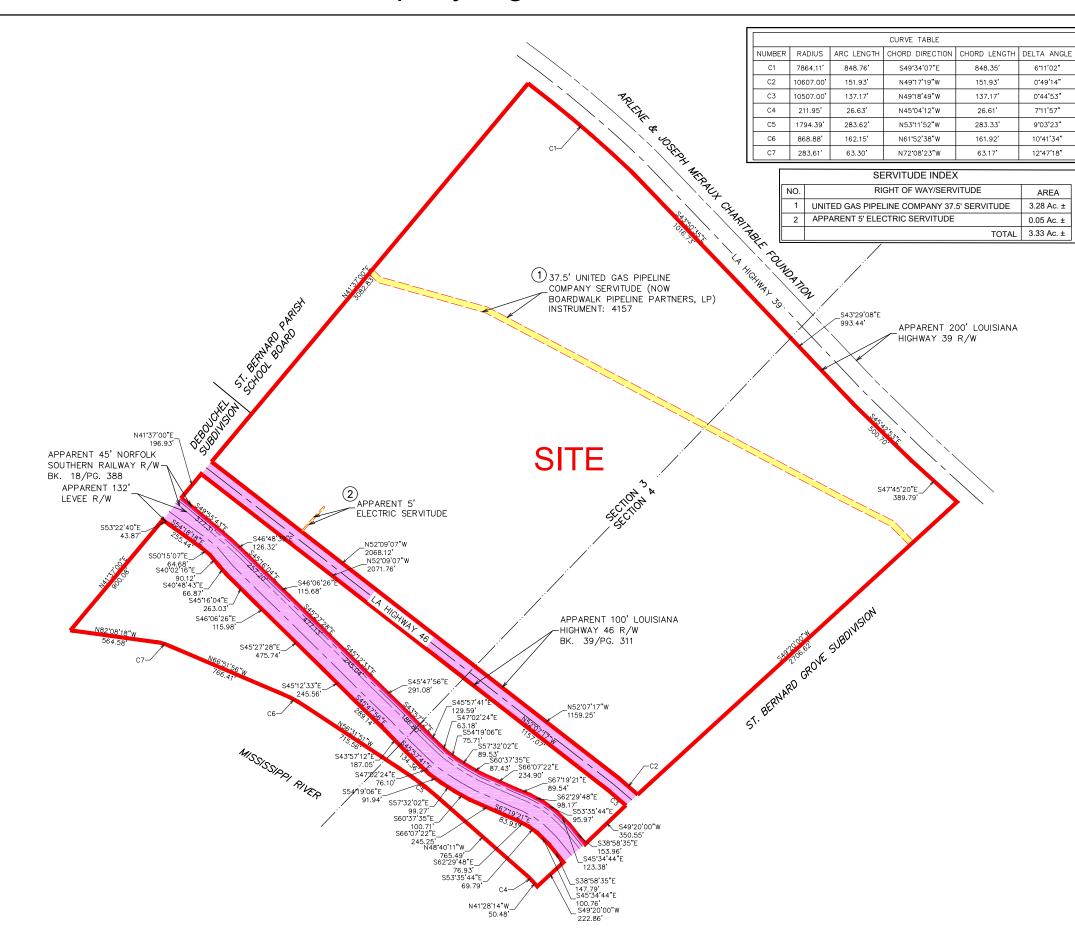

## NOTES:

- 1. NO ATTEMPT HAS BEEN MADE BY CSRS, INC. TO VERIFY TITLE, ACTUAL LEGAL OWNERSHIPS, DEED RESTRICTIONS, SERVITUDES, EASEMENTS, OR OTHER BURDENS ON THE PROPERTY, OTHER THAN THAT FURNISHED BY THE CLIENT OR HIS REPRESENTATIVES.
- 2. REFERENCE DOCUMENTS: 2.1 SOUTHERN MOST BOUNDARY LIMITS DERIVED FROM LOW WATER REFERENCE PLANE FOUND ON SHEET 52 OF MISSISSIPPI RIVER HYDROGRAPHIC SURVEY 2013 BY UNITED STATES ARMY CORPS 2.2 PLAN OF SURVEY OF R.P. RORDAM, CIVIL ENGINEER, DATED JUNE 15, 1946.
- THIS IS NOT A PROPERTY BOUNDARY SURVEY AND IS NOT INTENDED TO MEET THE LOUISIANA STANDARDS OF PRACTICE FOR PROPERTY BOUNDARY SURVEYS. BEARINGS AND DISTANCES OF PARCEL WERE OBTAINED FROM HISTORICAL TITLE DOCUMENTS AND FIELD OBSERVATION. AN ON-THE-GROUND BOUNDARY SURVEY PERFORMED UNDER THE RESPONSIBLE CHARGE OF A LICENSED LOUISIANA LAND SURVEYOR MUST BE COMPLETED TO DETERMINE LOCATIONS OF PROPERTY CORNERS AND VERIFY ALL BEARINGS AND DISTANCES SHOWN
- THE BOUNDARY SKETCH SHOWN HEREON SHALL NOT BE USED FOR CONSTRUCTION, BIDDING, RECORDATION, CONVEYANCE, SALES, OR AS THE BASIS FOR ISSUANCE OF A BUILDING PERMIT.
- 5. THE COORDINATE SYSTEM USED IS NAD83 LOUISIANA STATE PLANE SOUTH (US FEET). COORDINATES WERE DERIVED BY OVERLAYING THE BOUNDARY ON AN AERIAL PHOTOGRAPH AND ARE WITHIN 100' OF TRUE LOCATION.
- SITE IS LOCATED IN SECTIONS 3 AND 4. TOWNSHIP 13S, RANGE 13E, SOUTHEASTERN EAST OF THE MISSISSIPPI RIVER LAND DISTRICT.

SITE BOUNDARY (285.64 AC. ±) SERVITUDES ┙(3.33 AC. ±)

RIGHT OF WAY