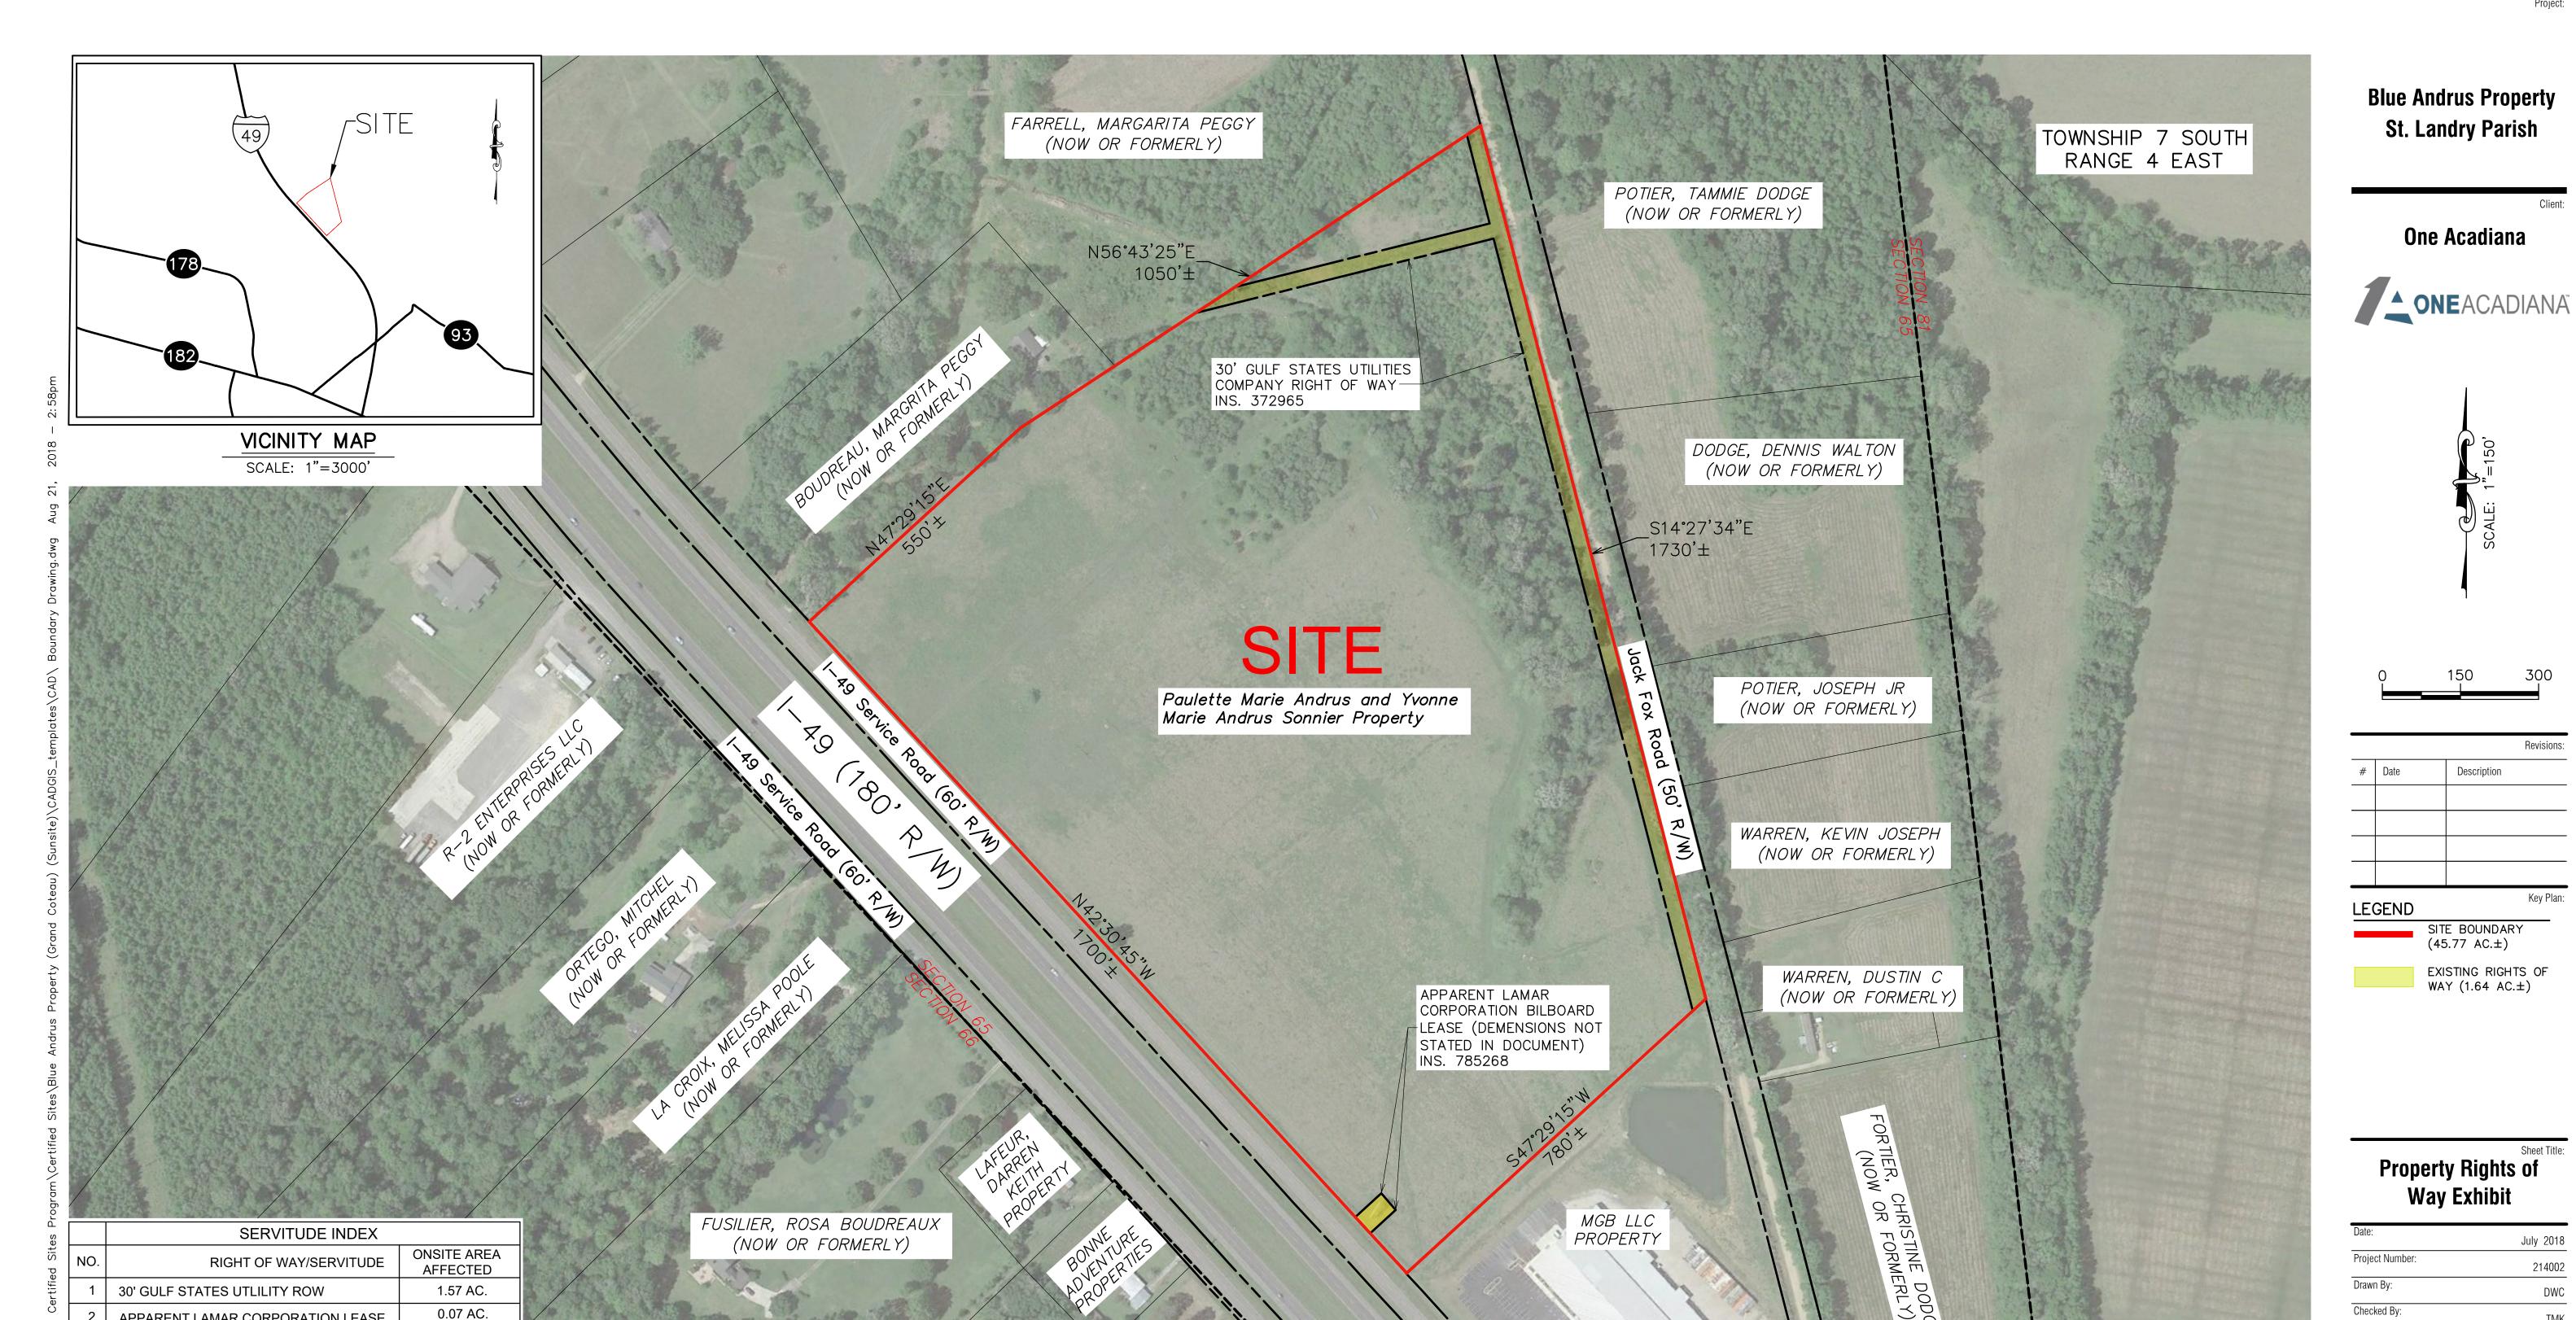

## Exhibit H. Blue Andrus Property Rights of Way Exhibit

## Blue Andrus Property Rights of Way Exhibit

6767 Perkins Road Suite 200 Baton Rouge, LA 70808 Telephone: 225 769-0546 Fax: 225 767-0060

## GENERAL NOTES:

APPARENT LAMAR CORPORATION LEASE

TOTAL:

1.64 AC.

1. No attempt has been made by CSRS, Inc. to verify title, actual legal ownership, deed restrictions, servitudes, easements, or other burdens on the property, other than that furnished by the client or his representative.

2. Depicted exhibit based on LADOTD State Project No. H.003758 "I—10 Access Road In Crowley" September 18, 2014 and parcel data from the Acadia Parish Assessor website (https://pa.totaland.com/ACADIA)

3. This is not a property boundary survey and is not intended to meet the Louisiana standards of practice for property boundary surveys. Bearings and distances of tracts were obtained from document referenced above.

- 4. The coordinate system used is NAD83 Louisiana State Plane South (US feet). Coordinates were derived by overlaying the boundary on an aerial photograph and are within 100' of true location. 5. Rights of Way, Easements, and Servitudes shown hereon have not been verified in the field and any shown are for general locative information only.