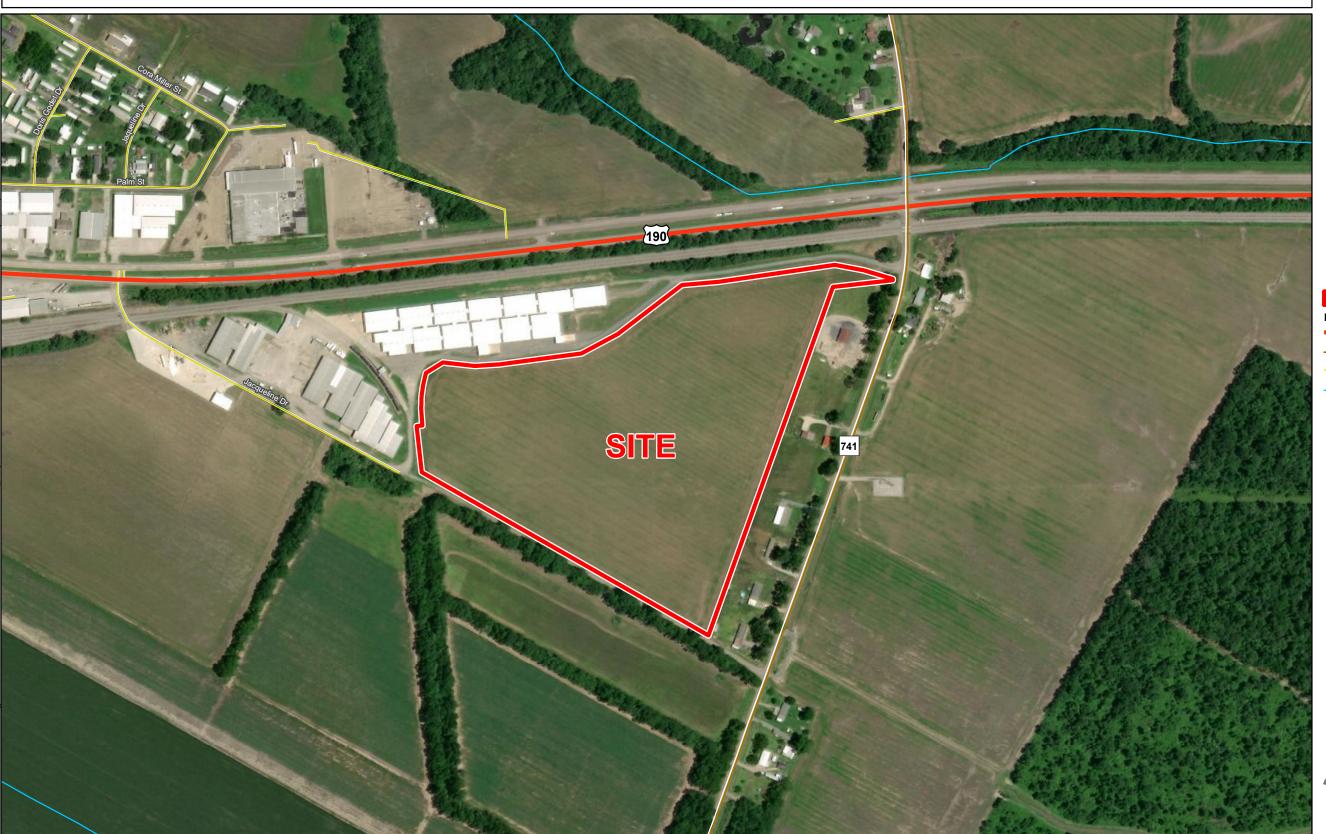

# Exhibit Q. Port Barre Industrial Park - Central Site Roadway Transportation Infrastructure Map

# Port Barre Industrial Park - Central Site Roadway Transportation Infrastructure Map

**Port Barre Industrial** Park - Central Site St. Landry Parish, LA

## LEGEND

Site Boundary

### **Existing Roadway**

- US Highway
- Rural State Highway
- Local Roads
- Stream

ONEACADIANA

| Date:           | 5/20/2019 |
|-----------------|-----------|
| Project Number: | 214002    |
| Drawn By:       | DWC       |
| Checked By:     | EEB       |