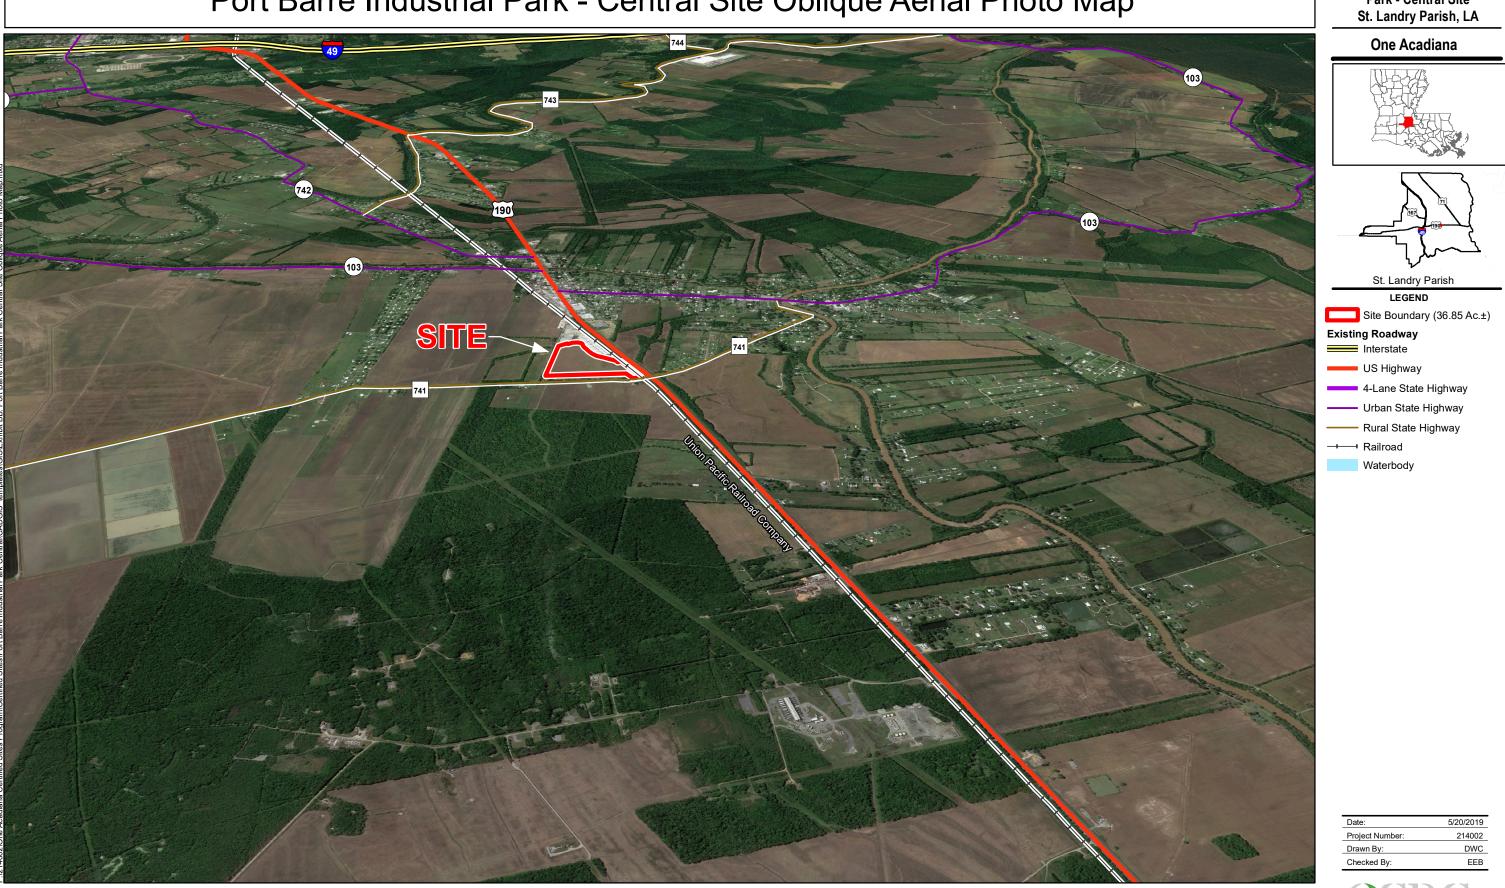

## Exhibit BB. Port Barre Industrial Park - Central Site Oblique Aerial Photo Map

## Port Barre Industrial Park - Central Site Oblique Aerial Photo Map

## General Notes:

- No attempt has been made by CSRS, Inc. to verify site boundary, title, actual legal ownership, deed restrictions, servitudes, easements, or other burdens on the property, other than that furnished by the client or his representative.
  Transportation data from 2013 TIGER datasets via U.S. Census Bureau at ftp://ttp2.census.gov/geo/tiger/TIGER2013.
  2015 aerial imagery from Google Earth and may not reflect current ground conditions.