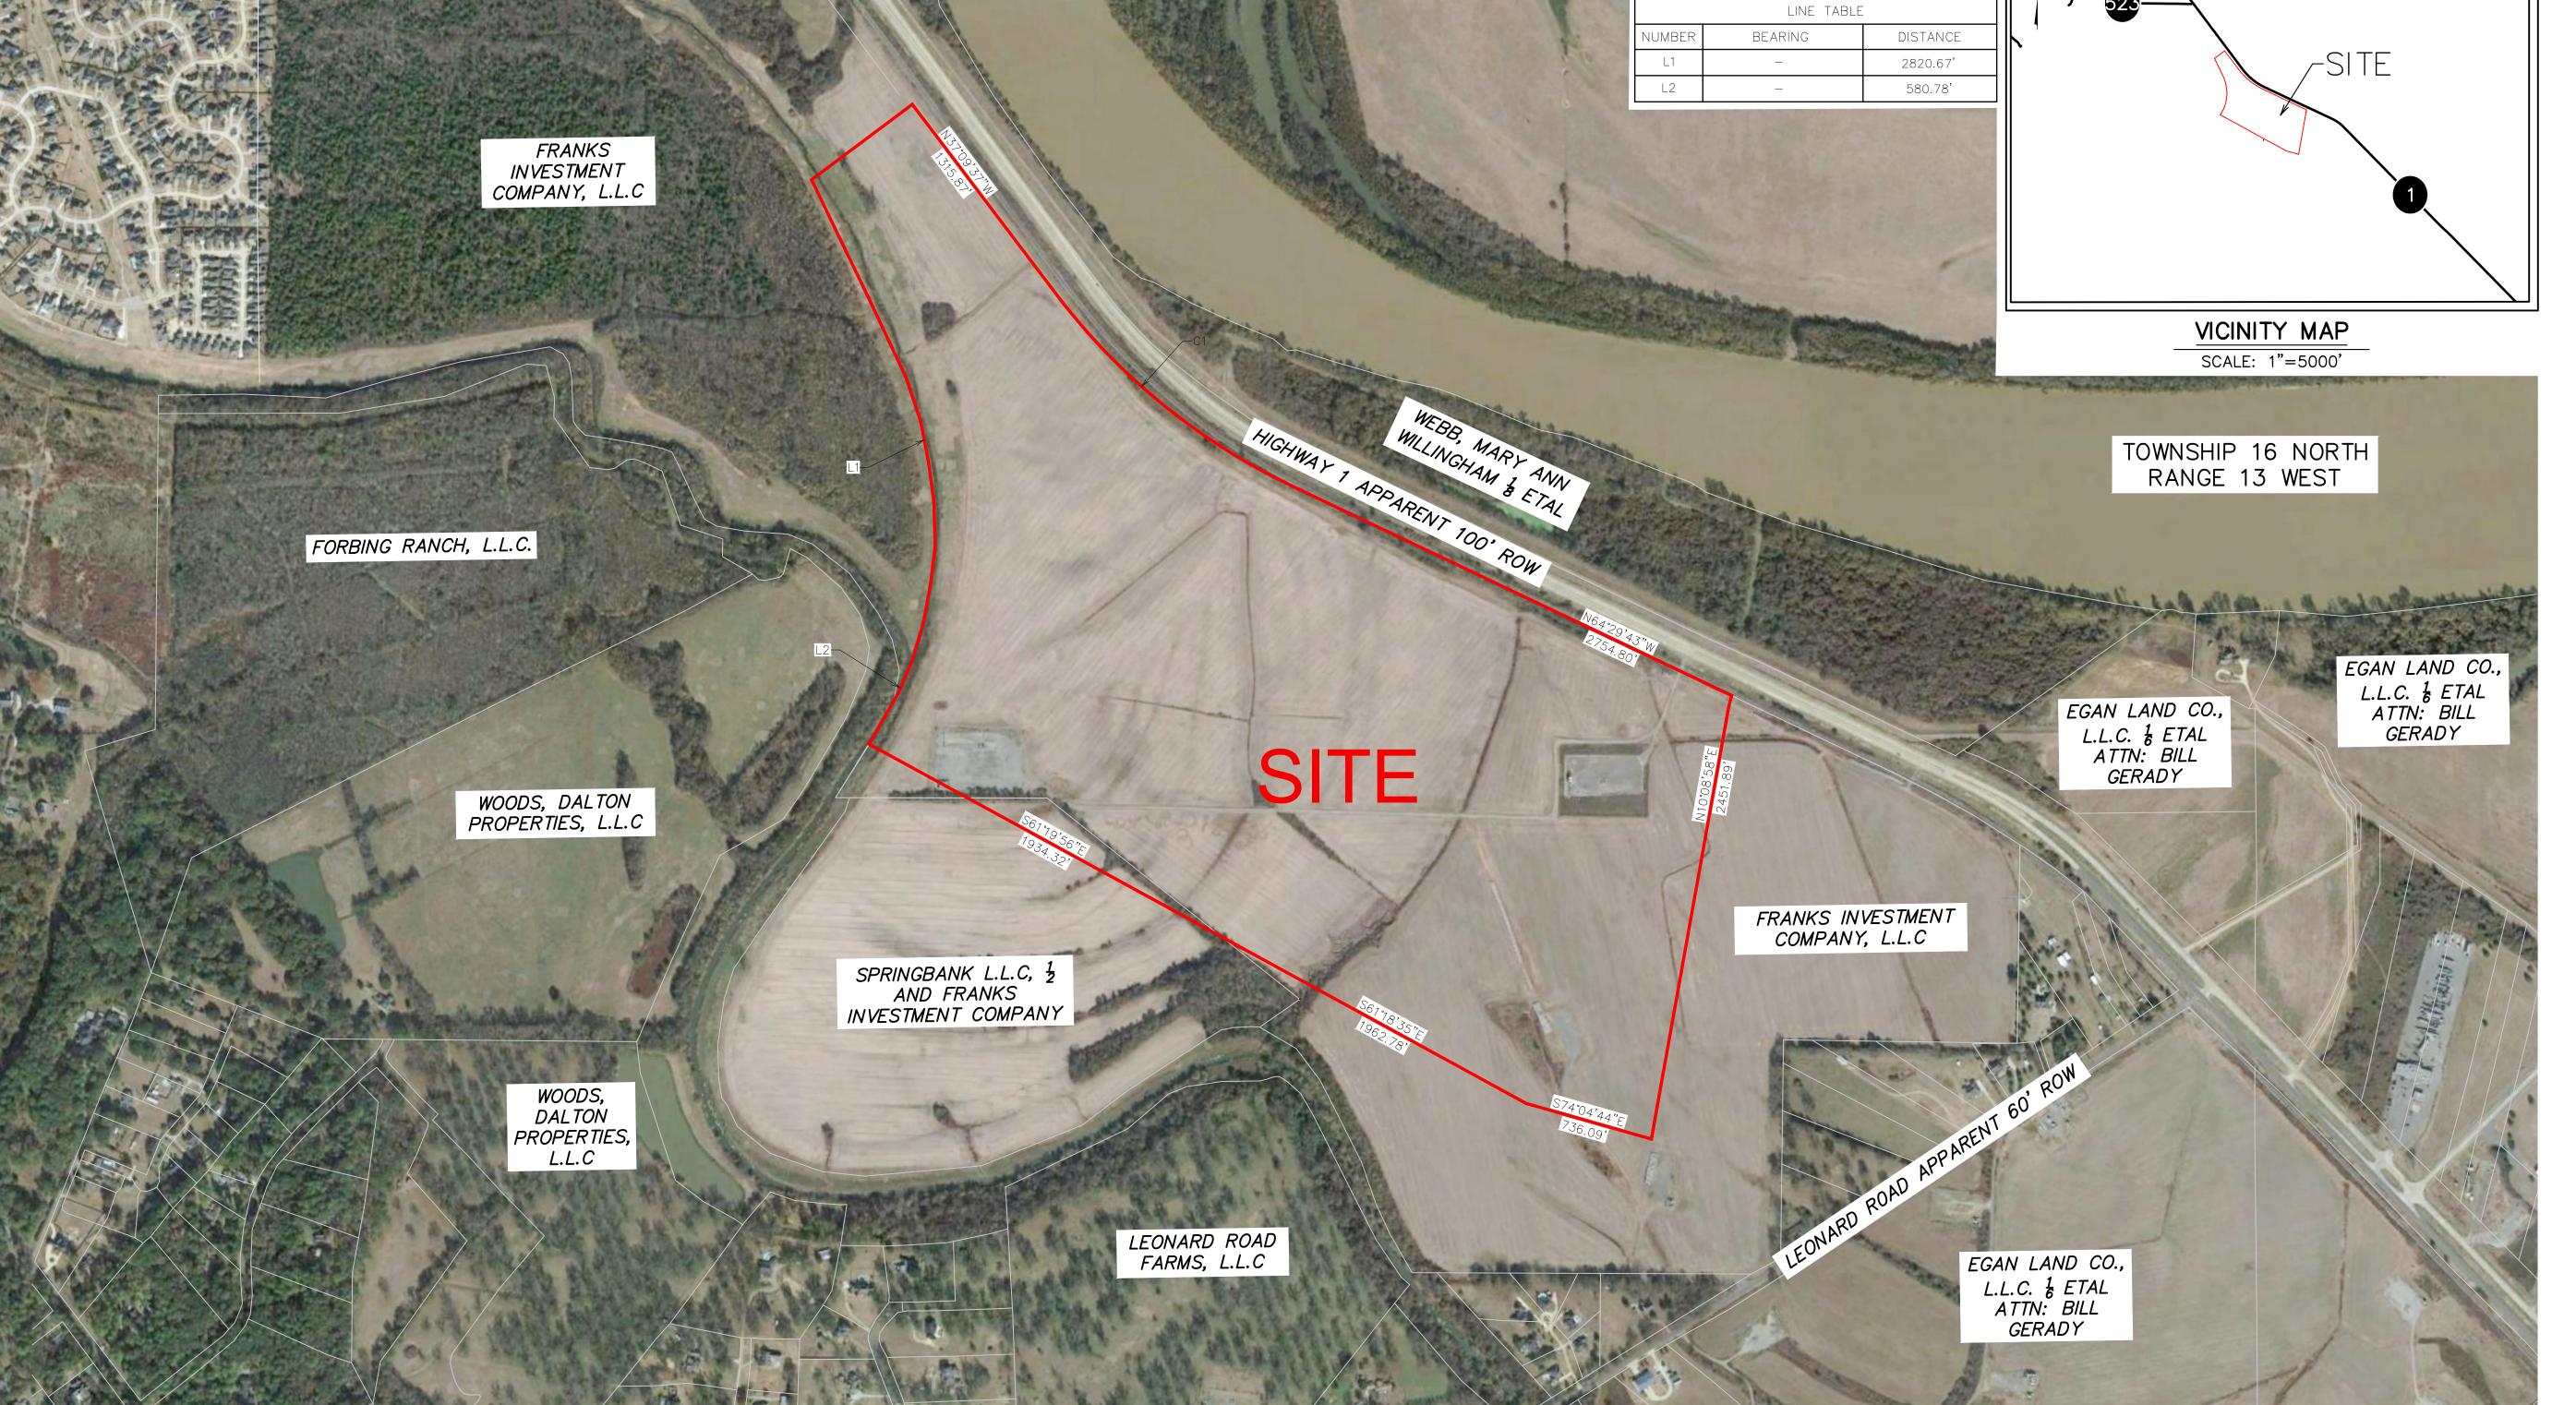

## ExhibitC. Highway 1 Leonard Road Site Property Boundary Aerial Exhibit

## Highway 1 Leonard Road Site Property Boundary Aerial Exhibit

CURVE TABLE

DELTA ANGL

RADIUS ARC LENGTH CHORD DIRECTION CHORD LENGTH

Highway 1 Leonard Road Site Caddo Parish, LA

LEGEND SITE BOUNDARY (304.45 AC. ±)

1. No attempt has been made by CSRS, Inc. to verify title, actual legal ownership, deed restrictions, servitudes, easements, or other burdens on the property, other than that furnished by the client or his representative.
2. Depicted exhibit based on Ouachita Parish Clerk of Court Recordings researched from August 24, 1943 to July 06, 2020.
3. This is not a property boundary survey and is not intended to meet the Louisiana standards of practice for property boundary surveys. Bearings and distances of tracts were obtained from document referenced above.
4. The coordinate system used is NAD83 Louisiana State Plane North (US feet). Coordinates were derived by overlaying the boundary on an aerial photograph and are within 100' of true location.