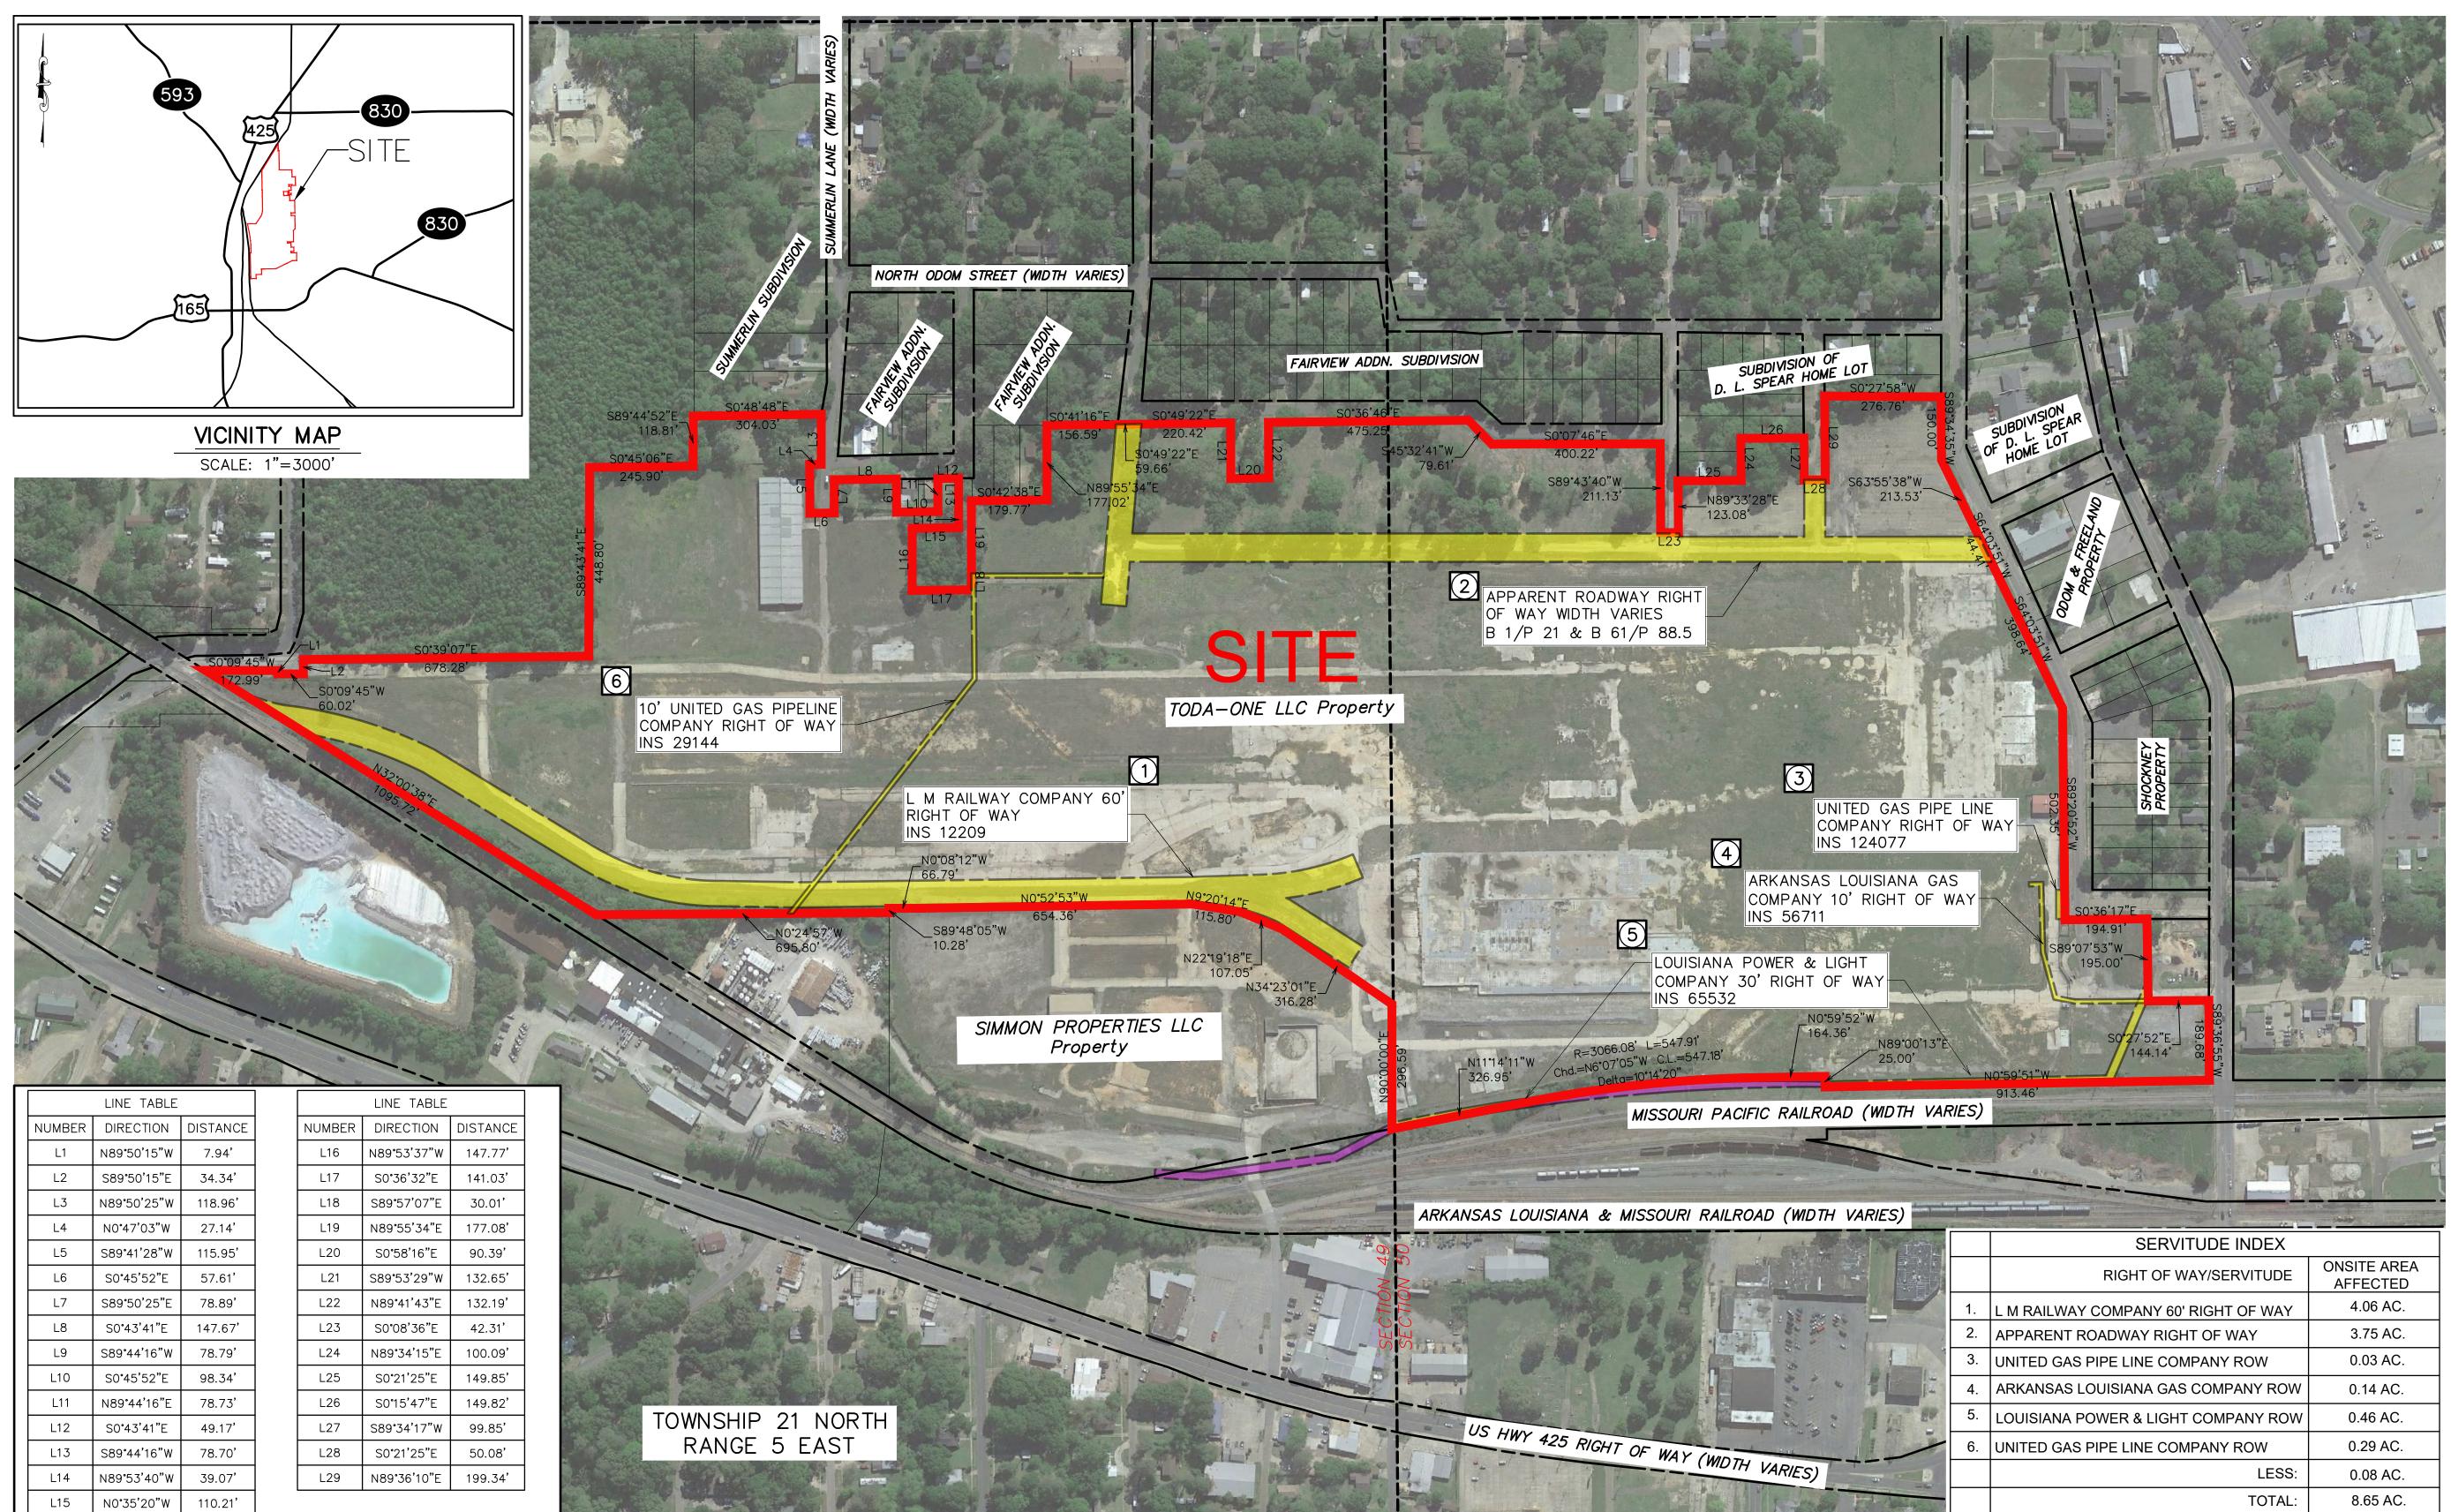

## Exhibit E. Bastrop IP Mill Site Property Rights of Way Exhibit

# Bastrop IP Mill Site Property Rights of Way Exhibit

#### GENERAL NOTES:

1. No attempt has been made by CSRS, Inc. to verify title, actual legal ownership, deed restrictions, servitudes, easements, or other burdens on the property, other than that furnished by the client or his representative. Depicted exhibit based on "Act of sale by Ineternational Paper Co.to Toda—One LLC" dated October 17, 2018.
This is not a property boundary survey and is not intended to meet the Louisiana standards of practice for property boundary surveys. Bearings and distances of tracts were obtained from document referenced above. 4. The coordinate system used is NAD83 Louisiana State Plane South (US feet). Coordinates were derived by overlaying the boundary on an aerial photograph and are within 100' of true location. 5. Rights of Way, Easements, and Servitudes shown hereon have not been verified in the field and any shown are for general locative information only.

|                                      | the second se |  |
|--------------------------------------|-----------------------------------------------------------------------------------------------------------------|--|
| SERVITUDE INDEX                      |                                                                                                                 |  |
| RIGHT OF WAY/SERVITUDE               | ONSITE AREA<br>AFFECTED                                                                                         |  |
| L M RAILWAY COMPANY 60' RIGHT OF WAY | 4.06 AC.                                                                                                        |  |
| APPARENT ROADWAY RIGHT OF WAY        | 3.75 AC.                                                                                                        |  |
| UNITED GAS PIPE LINE COMPANY ROW     | 0.03 AC.                                                                                                        |  |
| ARKANSAS LOUISIANA GAS COMPANY ROW   | 0.14 AC.                                                                                                        |  |
| LOUISIANA POWER & LIGHT COMPANY ROW  | 0.46 AC.                                                                                                        |  |
| UNITED GAS PIPE LINE COMPANY ROW     | 0.29 AC.                                                                                                        |  |
| LESS:                                | 0.08 AC.                                                                                                        |  |
| TOTAL:                               | 8.65 AC.                                                                                                        |  |

### Bastrop IP Mill Site Morehouse Parish, LA