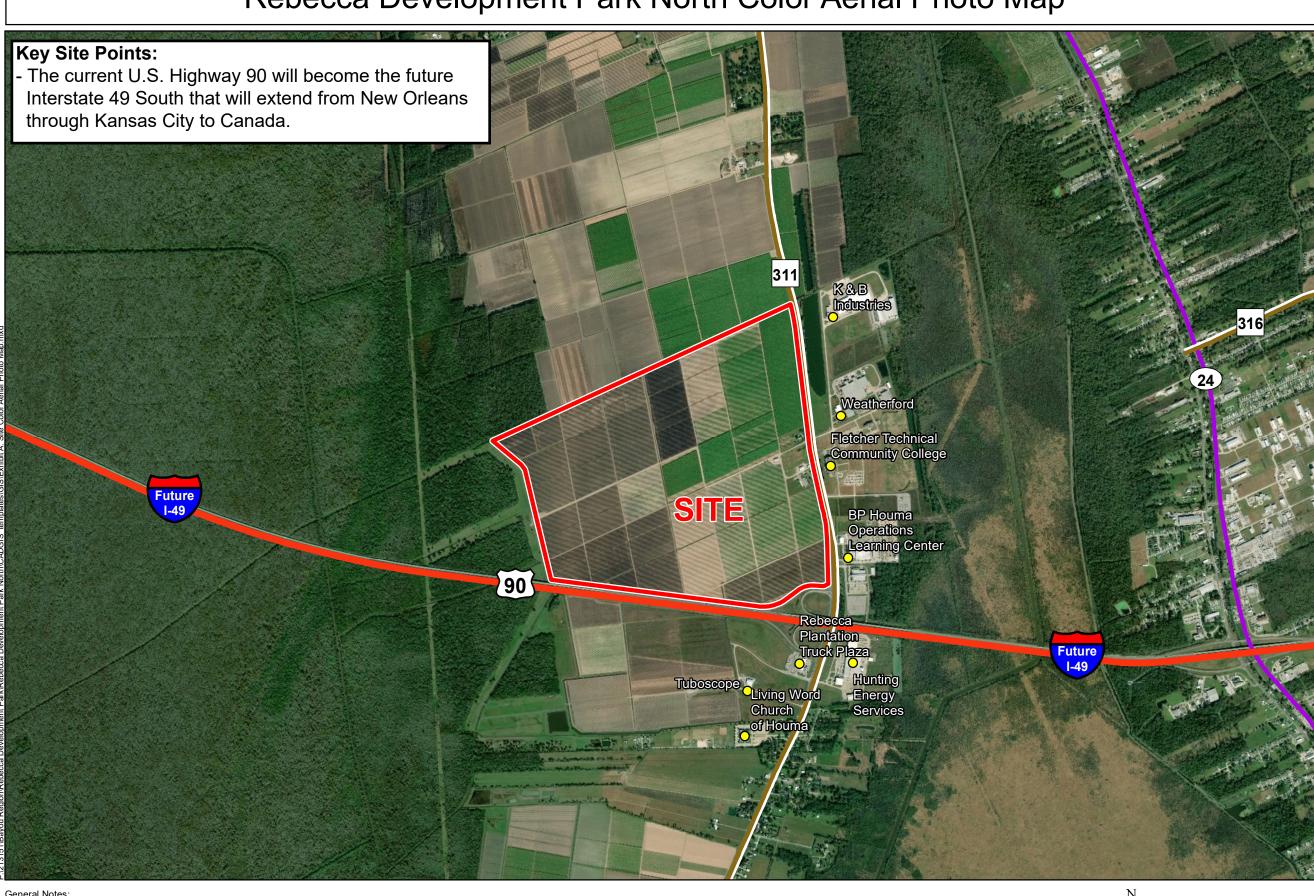

# Exhibit A. Rebecca Development Park North Color Aerial Photo Map

## Rebecca Development Park North Color Aerial Photo Map

#### General Notes:

- No attempt has been made by CSRS, Inc. to verify site boundary, title, actual legal ownership, deed restrictions, servitudes, easements, or other burdens on the property, other than that furnished by the client or his representative.
  Transportation data from 2013 TIGER datasets via U.S. Census Bureau at ftp://ftp2.census.gov/geo/tiger/TIGER2013.
  2015 aerial imagery from USDA-APFO National Agricultural Inventory Project (NAIP) and may not reflect current ground conditions.