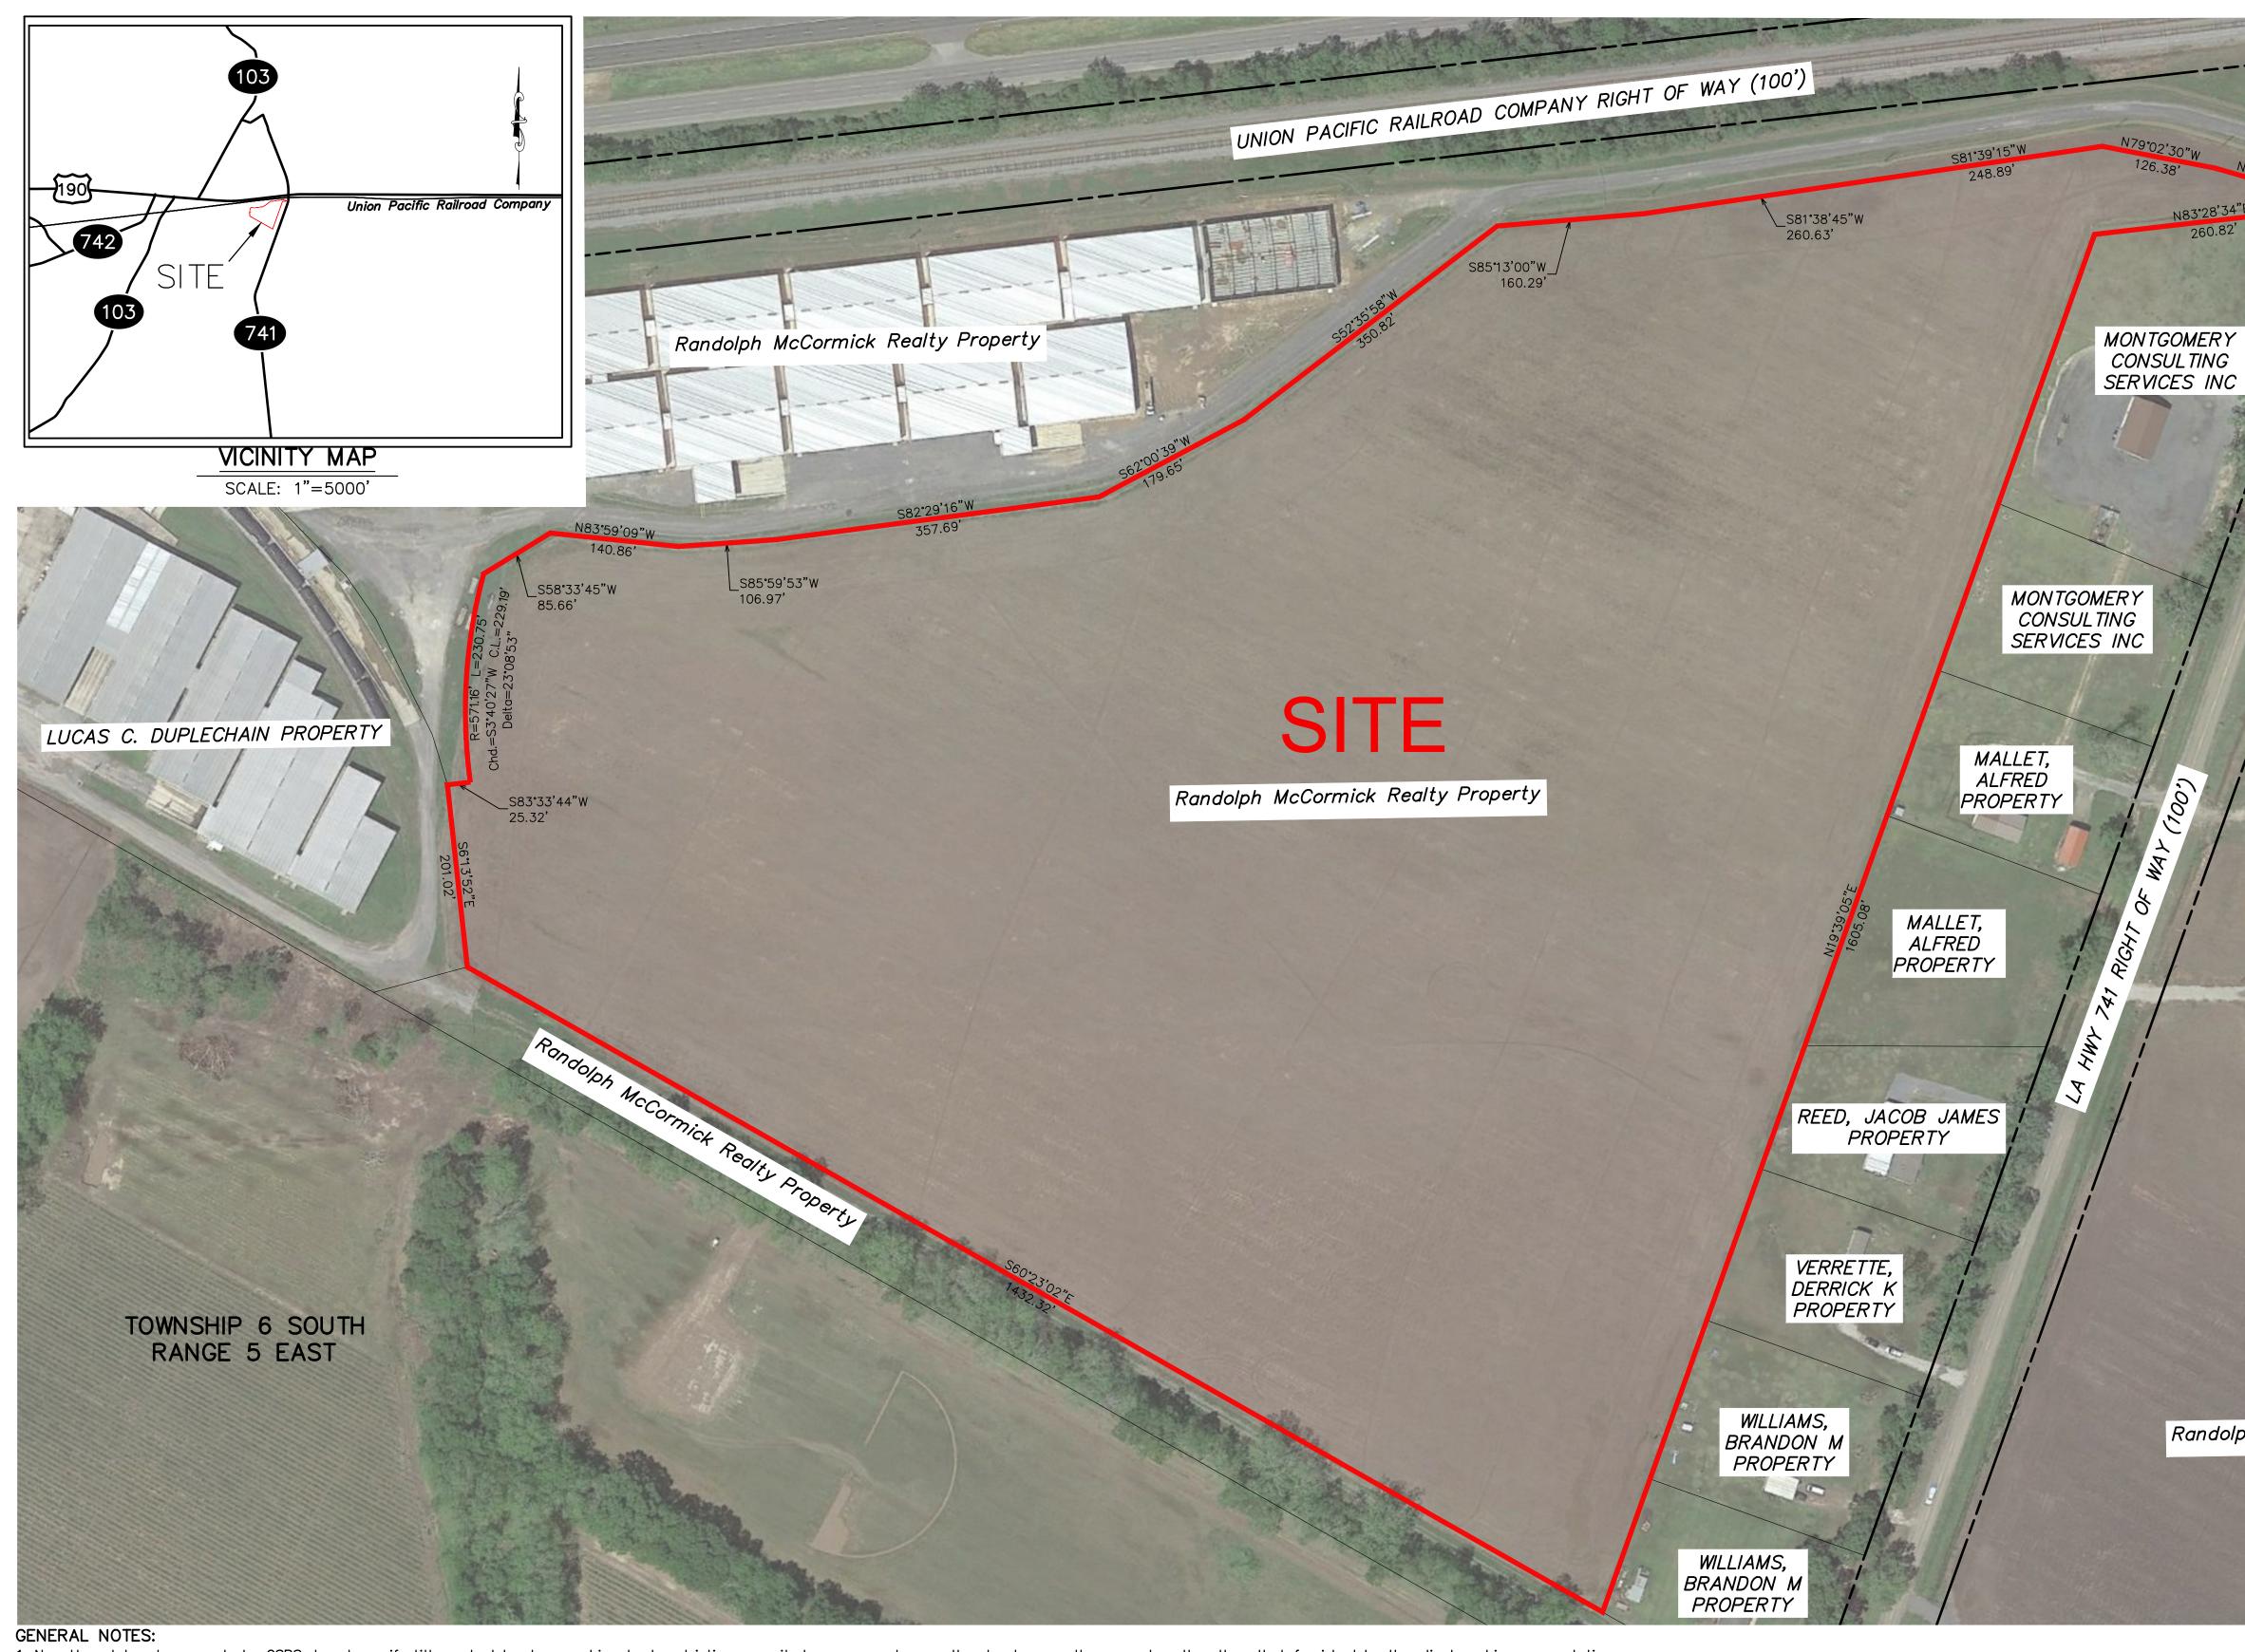

## Exhibit G. Port Barre Industrial Park - Central Site Property Boundary Aerial Exhibit

## Port Barre Industrial Park - Central Site Property Boundary Aerial Exhibit

 No attempt has been made by CSRS, Inc. to verify title, actual legal ownership, deed restrictions, servitudes, easements, or other burdens on the property, other than that furnished by the client or his representative.
Depicted exhibit based on the survey titled "Plat Survey for Randolph McCormick Realty, Inc showing a 54.853 Acre tract of land" dated 05/10/12.
This is not a property boundary survey and is not intended to meet the Louisiana standards of practice for property boundary surveys. Bearings and distances of tracts were obtained from document referenced above. 4. The coordinate system used is NAD83 Louisiana State Plane South (US feet). Coordinates were derived by overlaying the boundary on an aerial photograph and are within 100' of true location.
5. Rights of Way, Easements, and Servitudes shown hereon have not been verified in the field and any shown are for general locative information only.

## **Port Barre Industrial Park Central Site** St. Landry Parish

|                                |      | Revisions:  |
|--------------------------------|------|-------------|
| #                              | Date | Description |
|                                |      |             |
|                                |      |             |
|                                |      |             |
|                                |      |             |
| LEGEND                         |      | Key Plan:   |
| SITE BOUNDARY<br>(36.85 AC. ±) |      |             |

Randolph McCormick Realty Property

-

the way

N83°28'34"E