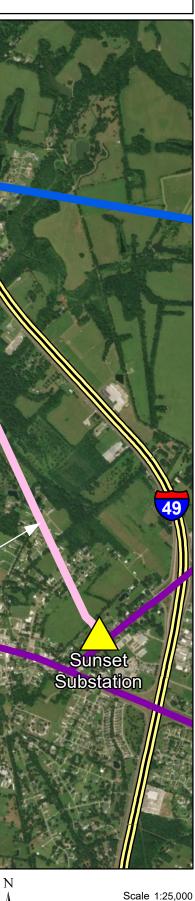

## Exhibit O. Daly Farms Site Electrical Transmission Infrastructure Map

## Daly Farms Site Electrical Transmission Infrastructure Map

Daly Farms Site

St. Landry Parish, LA

One Acadiana

Electrical 500 kV Transmission Line

Substation

Urban State Highway

Rural State Highway

**Existing Roadway** Interstate