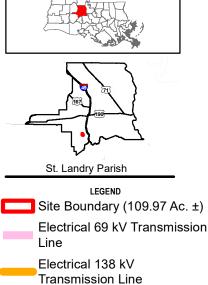

Daly Farms Site

St. Landry Parish, LA

One Acadiana

Electrical 500 kV Transmission Line

Substation

Urban State Highway

Rural State Highway

**Existing Roadway** Interstate