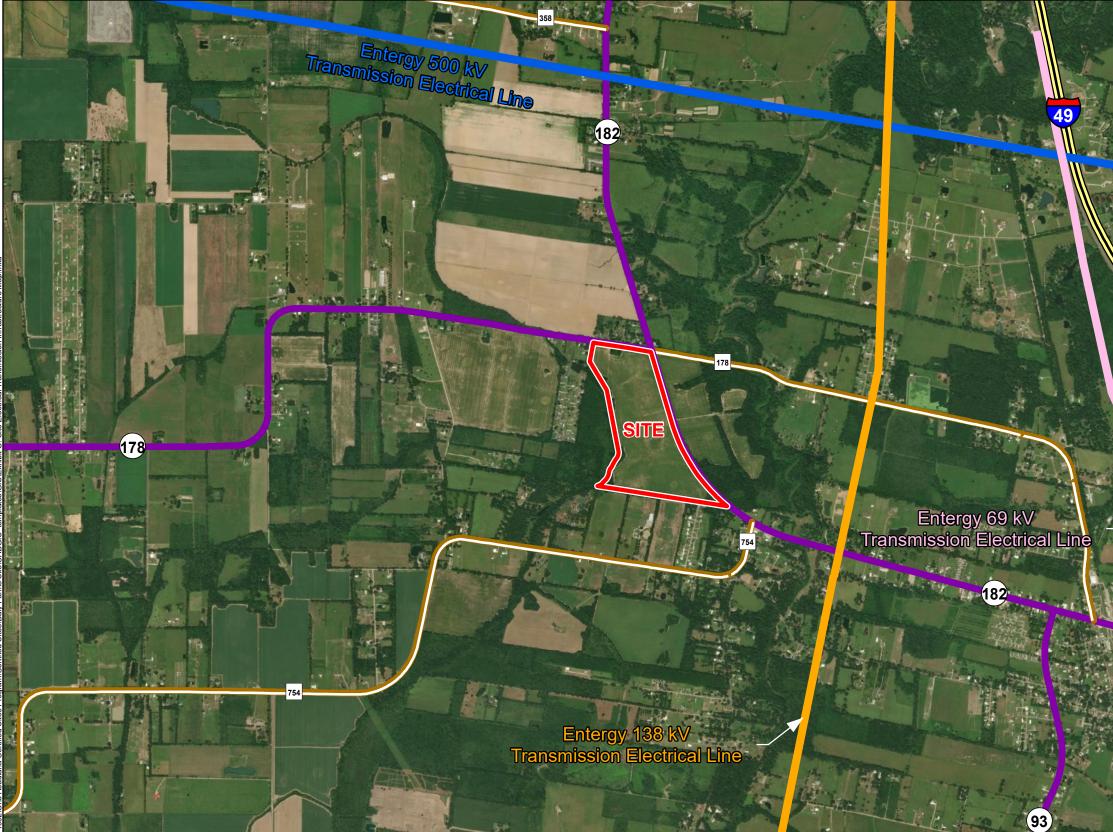

## Exhibit O. Daly Farms Site Electrical Transmission Infrastructure Map

## Daly Farms Site Electrical Transmission Infrastructure Map

Daly Farms Site

St. Landry Parish, LA

One Acadiana

Electrical 500 kV Transmission Line

Substation

Urban State Highway

Rural State Highway

**Existing Roadway** Interstate