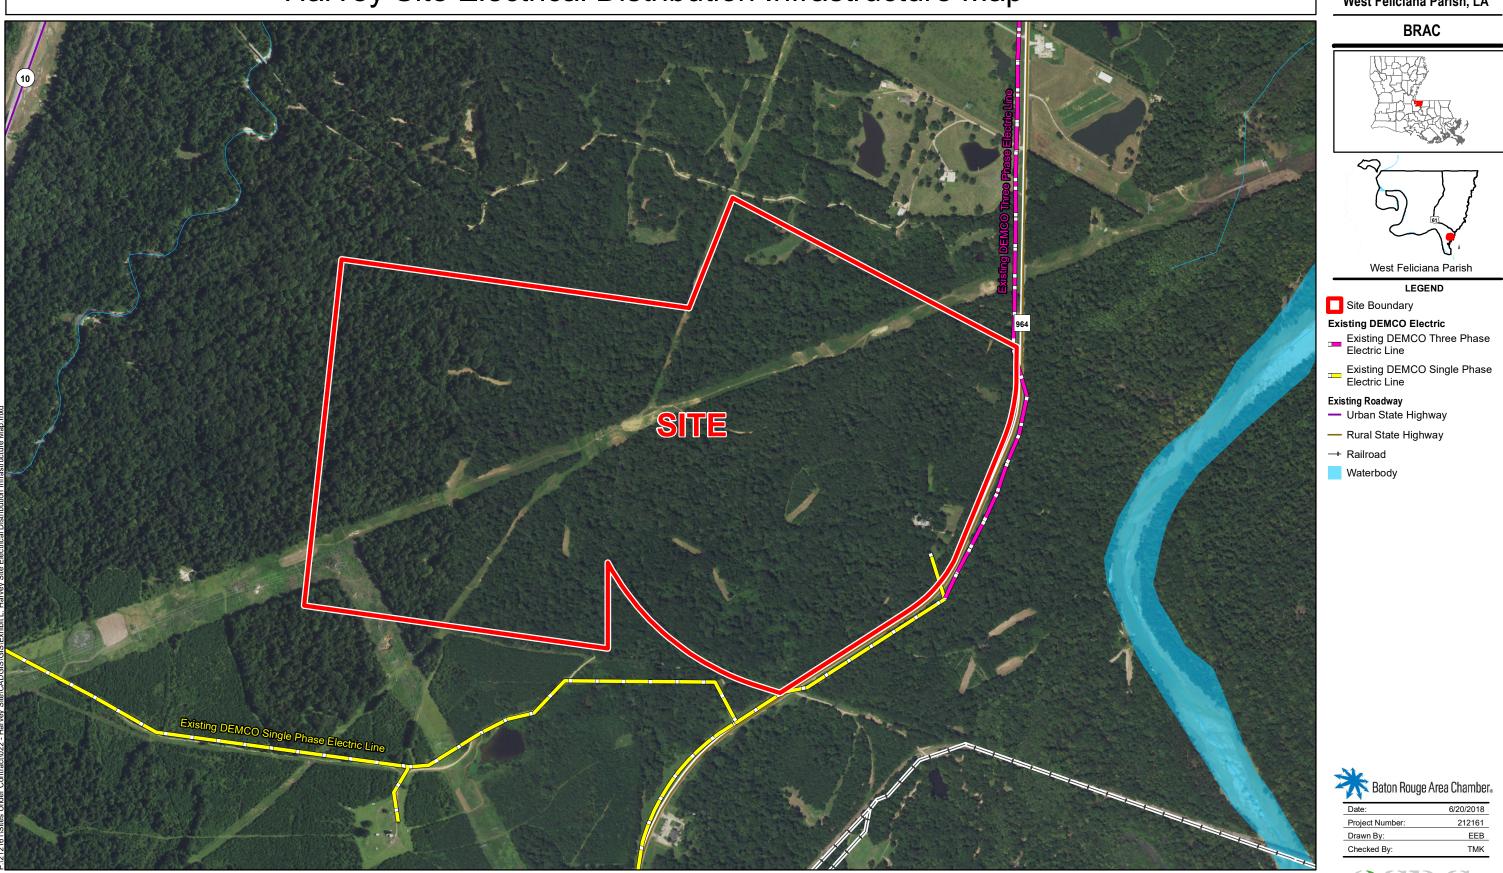

Exhibit L. Harvey Site Electrical Distribution Infrastructure Map

## Harvey Site Electrical Distribution Infrastructure Map

## General Notes:

No attempt has been made by CSRS, Inc. to verify site boundary, title, actual legal ownership, deed restrictions, servitudes, easements, or other burdens on the property, other than that furnished by the client or his representative.
Transportation data from 2013 TIGER datasets via U.S. Census Bureau at ftp://ftp2.census.gov/geo/tiger/TIGER2013.
Utility information from visual inspection and/or the individual utility operators. Exact field location has not been determined by survey. The lines shown are an approximate representation only and may have been offset for depiction purposes.
2015 aerial imagery from USDA-APFO National Agricultural Inventory Project (NAIP) and may not reflect current ground conditions.