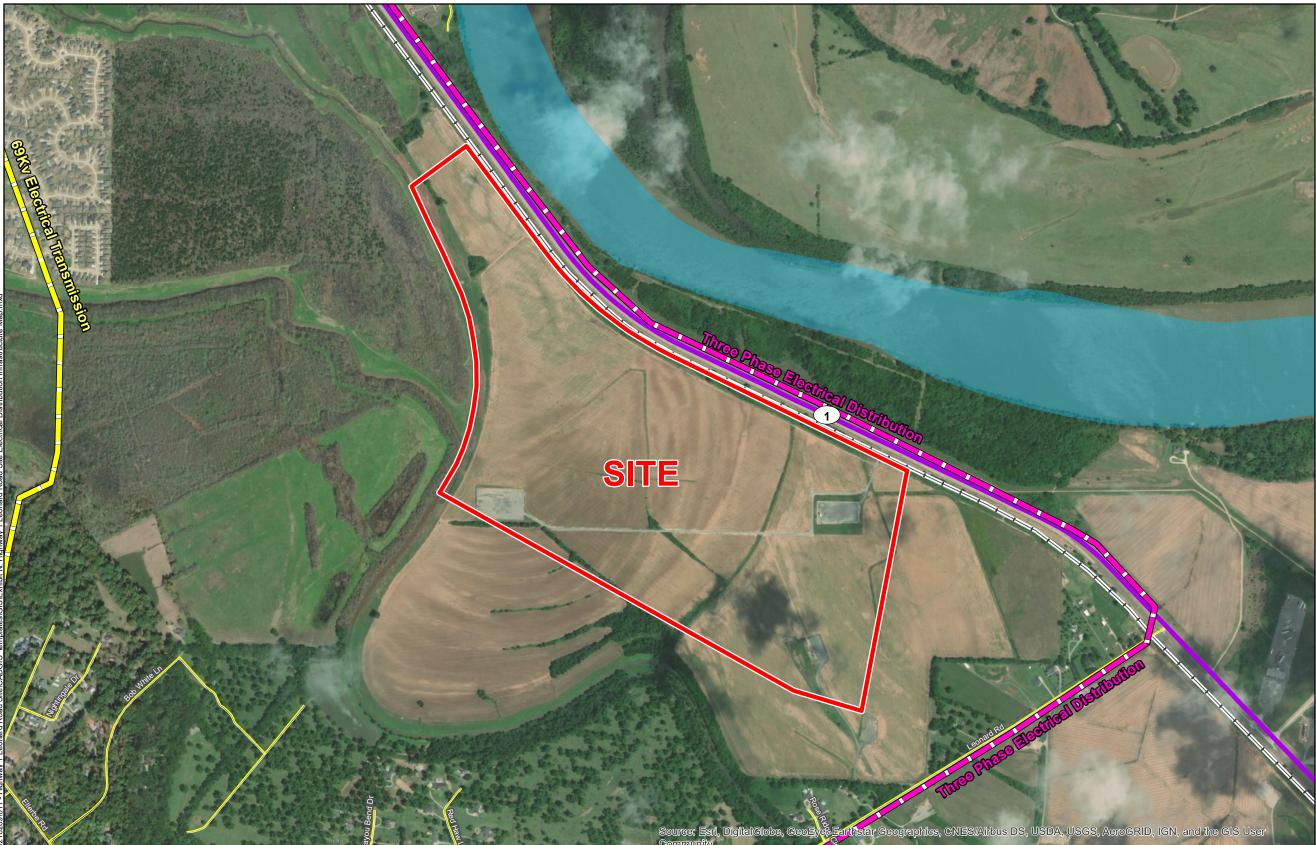

# Exhibit M. Highway 1 Leonard Road Site Electrical Distribution Infrastructure Map

## Highway 1 Leonard Road Site Electrical Distribution Infrastructure Map

### General Notes:

- No attempt has been made by CSRS, Inc. to verify site boundary, title, actual legal ownership, deed restrictions, servitudes, easements, or other burdens on the property, other than that furnished by the client or his representative.
  Transportation data from 2013 TIGER datasets via U.S. Census Bureau at ftp://ftp2.census.gov/geo/tiger/TIGER2013.
  2015 aerial imagery from ESRI Online Basemaps and may not reflect current ground conditions.

Scale 1:12,000 1,280 640

## Highway 1 Leonard Road Site Caddo Parish, LA

NLEP

LEGEND Site Boundary

## **SWEPCO Electrical** Infrastructure

- Three Phase Distribution Line
- = 69Kv Transmission Line

## **Existing Roadway**

- 4-Lane State Highway
- Local Roads
- → Railroad
- Waterbody

| 7/21/2020    |
|--------------|
| 216269216269 |
| KPH          |
| EEB          |
|              |