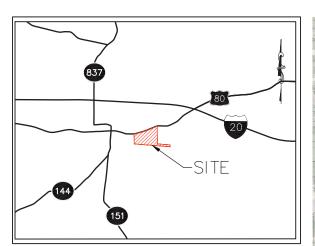

# Exhibit G. Calhoun Technology Park - South Site Property Boundary Aerial Exhibit





## Calhoun Technology Park - South Site Property Boundary Aerial Exhibit

### Calhoun Technology Park South Site **Ouachita Parish**







## **Property Bounday**

| Date:           | January 23, 2018 |
|-----------------|------------------|
| Project Number: | 216269.005       |
| Drawn By:       | Drake Cowart     |
| Checked By:     | XXX              |

**Aerial Exhibit** 



### VICINITY MAP SCALE: 1"=2000"

## SURVEYOR'S NOTES:

### FLOOD ZONE DATA:



- . No attempt has been made by CSRS, Inc. to verify title, actual legal ownership, deed restrictions, servitudes, easements, or other burdens on the property, other than that furnished by the client or his representative.
- 2. Depicted exhibit based on map entitled "Land District North of Red River" January 24, 2017 which was provided by Lazenby & Associates, Inc.

  3. This is not a property boundary survey and is not intended to meet the Louisiana standards of practice for property boundary surveys. Bearings and distances of tracts were obtained from document referenced above. 4. The coordinate system used is NAD83 Louisiana State Plane North (US feet). Coordinates were derived by overlaying the boundary o