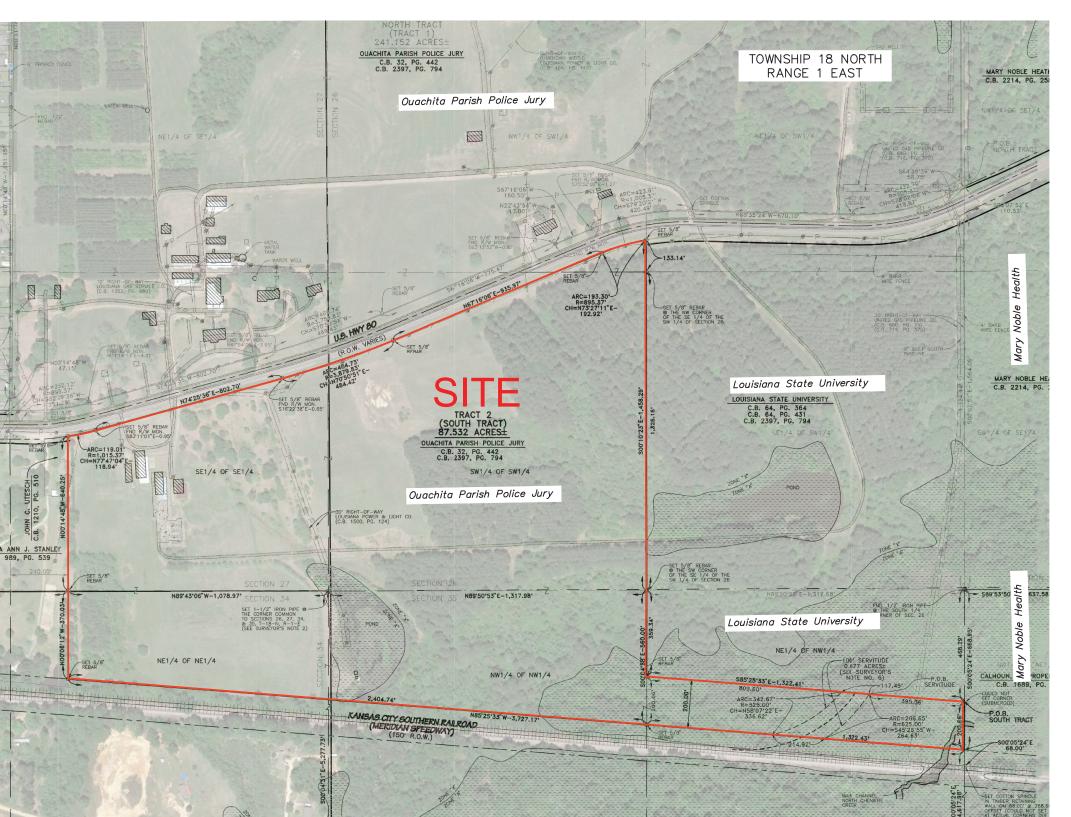

# Exhibit G. Calhoun Technology Park - South Site Property Boundary Aerial Exhibit

## Calhoun Technology Park - South Site Property Boundary Aerial Exhibit

### Calhoun Technology Park South Site **Ouachita Parish**

**Aerial Exhibit** 

## SURVEYOR'S NOTES:

### FLOOD ZONE DATA:

- . No attempt has been made by CSRS, Inc. to verify title, actual legal ownership, deed restrictions, servitudes, easements, or other burdens on the property, other than that furnished by the client or his representative.
- 2. Depicted exhibit based on map entitled "Land District North of Red River" January 24, 2017 which was provided by Lazenby & Associates, Inc.

  3. This is not a property boundary survey and is not intended to meet the Louisiana standards of practice for property boundary surveys. Bearings and distances of tracts were obtained from document referenced above. 4. The coordinate system used is NAD83 Louisiana State Plane North (US feet). Coordinates were derived by overlaying the boundary on an aerial photograph and are within 100' of true location.
- 5. Rights of Way, Easements, and Servitudes shown hereon have not been verified in the field and any shown are for general locative information only.