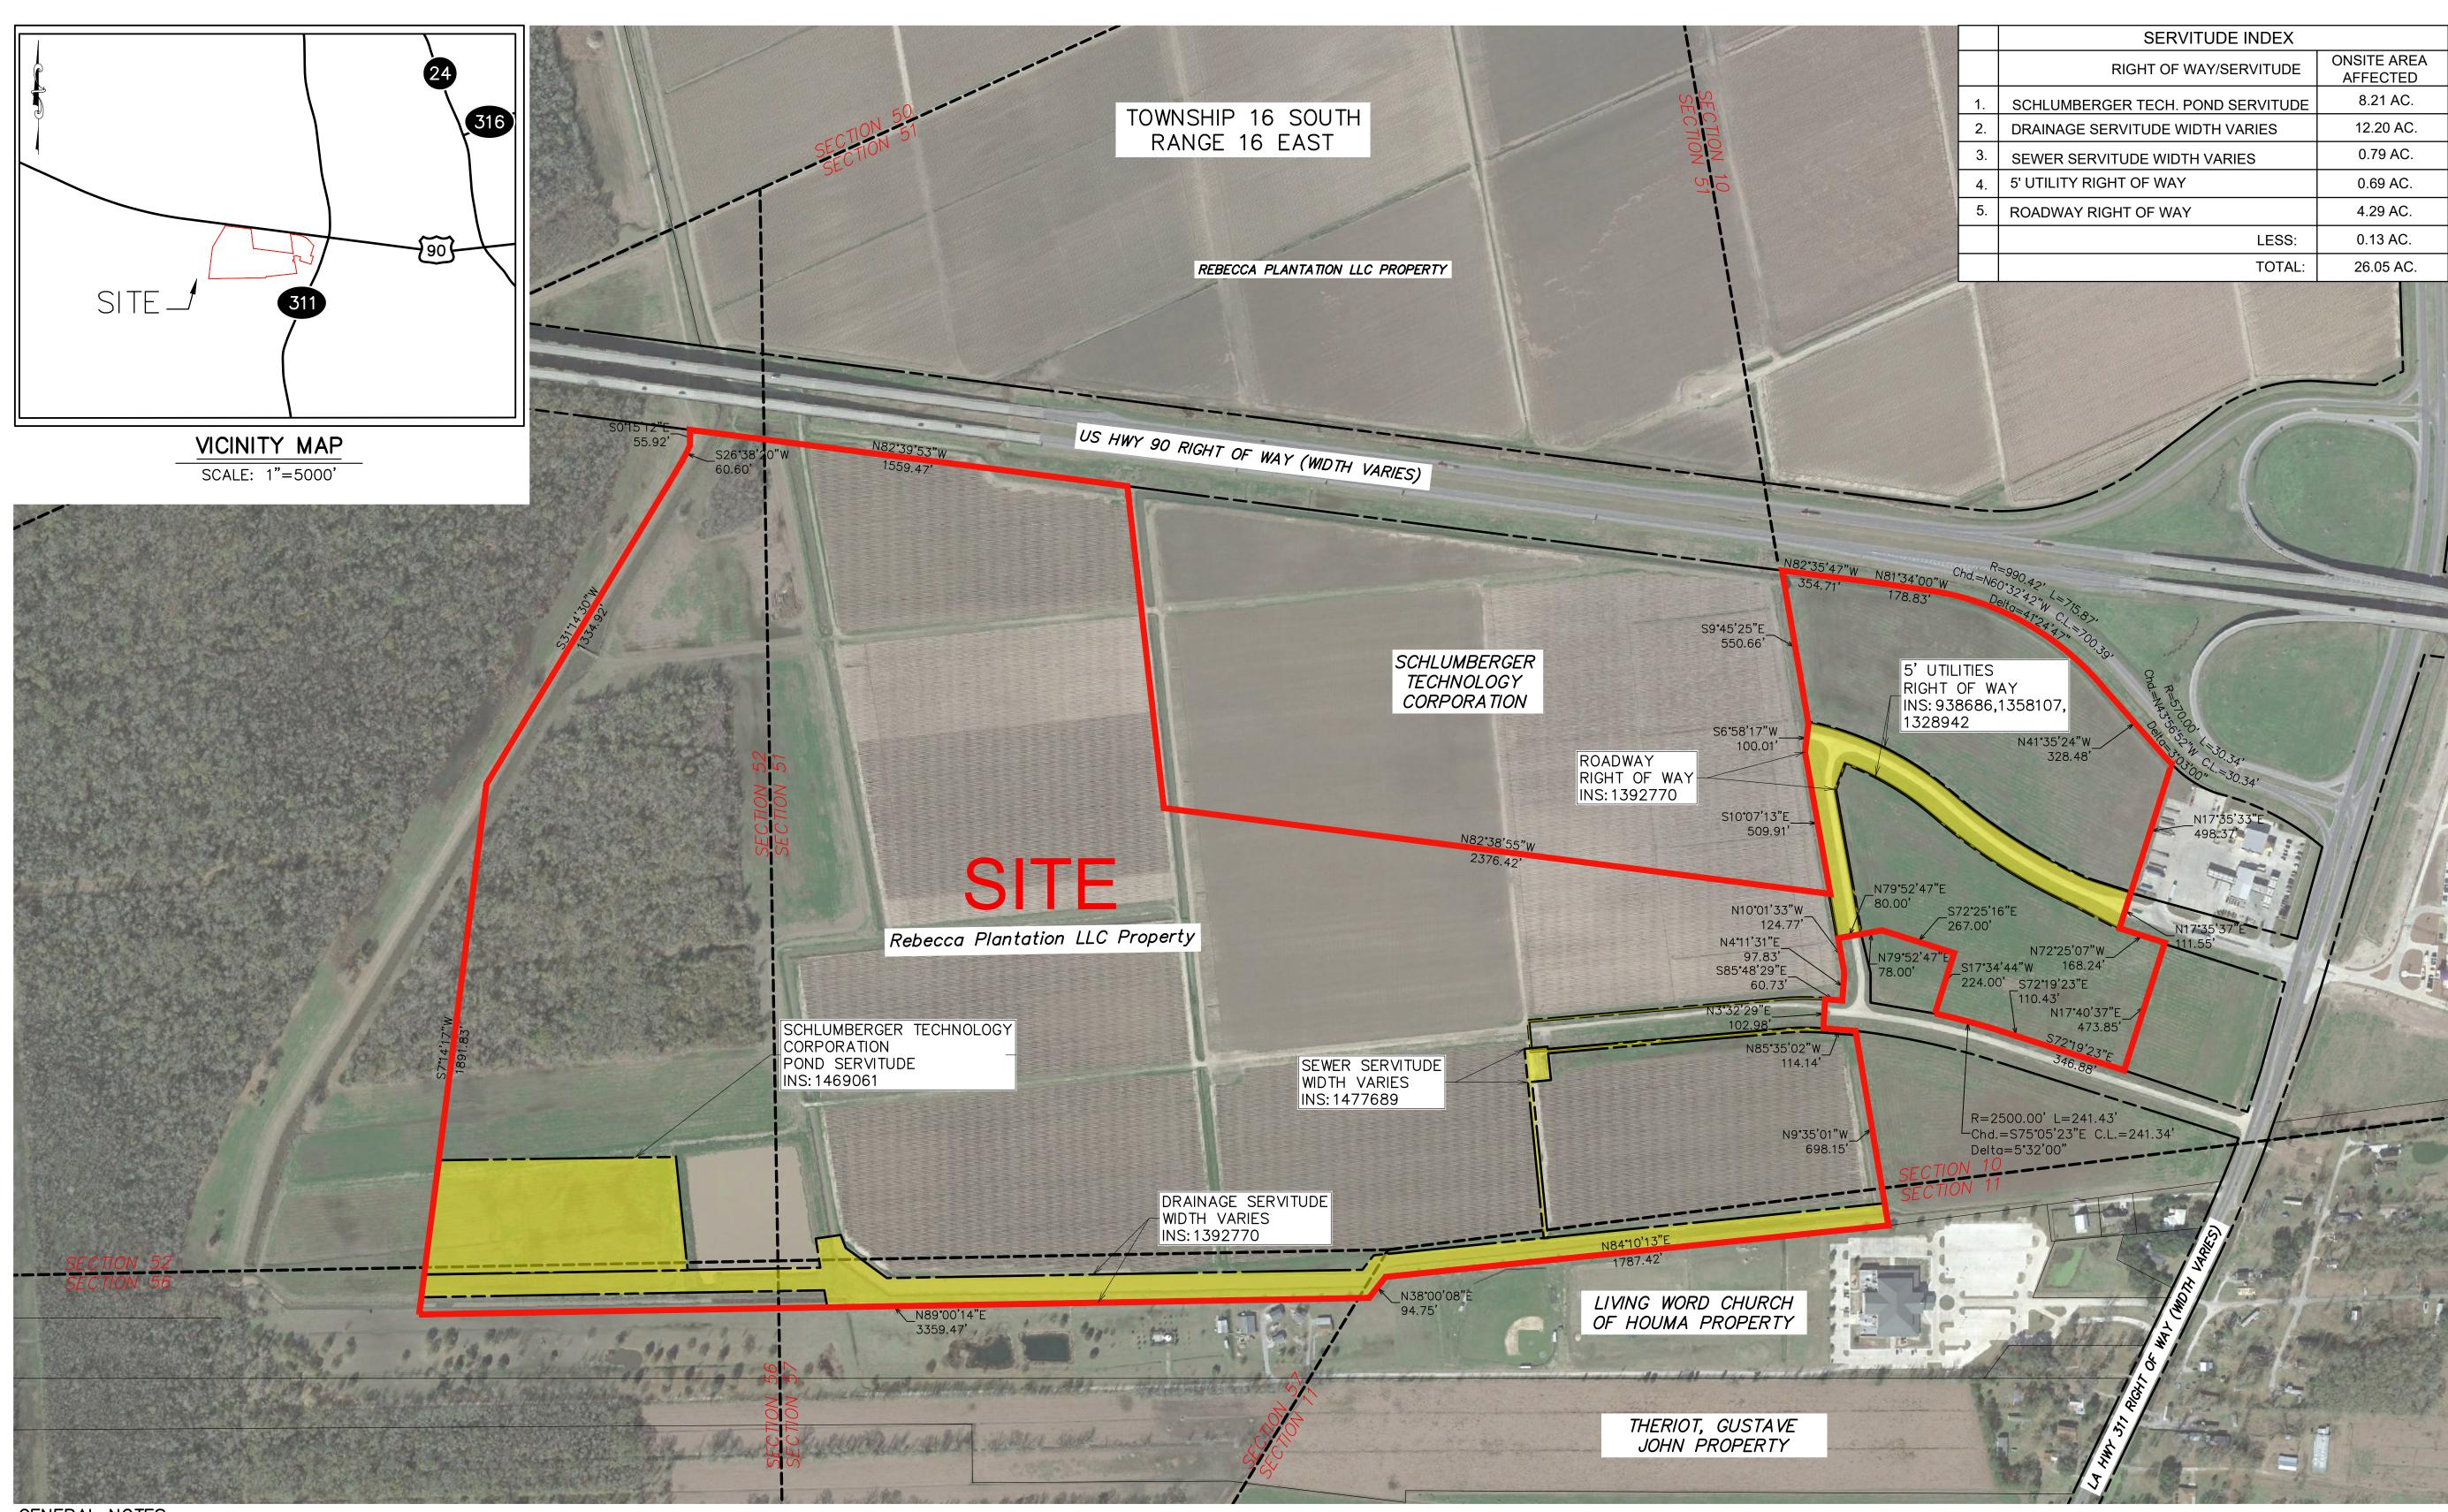

## Exhibit E. Rebecca Development Park South Property Rights of Way Exhibit

# Rebecca Development Park South Property Rights of Way Exhibit

### GENERAL NOTES:

1. No attempt has been made by CSRS, Inc. to verify title, actual legal ownership, deed restrictions, servitudes, easements, or other burdens on the property, other than that furnished by the client or his representative. 2. Depicted exhibit based on "Act of Exchange of the property to Rebecca Plantation, Inc." on December 10, 1997 and "Rebecca-Phase 2 First Filing" dated May 31, 2011 . 3. This is not a property boundary survey and is not intended to meet the Louisiana standards of practice for property boundary surveys. Bearings and distances of tracts were obtained from document referenced above. 4. The coordinate system used is NAD83 Louisiana State Plane South (US feet). Coordinates were derived by overlaying the boundary on an aerial photograph and are within 100' of true location. 5. Rights of Way, Easements, and Servitudes shown hereon have not been verified in the field and any shown are for general locative information only.