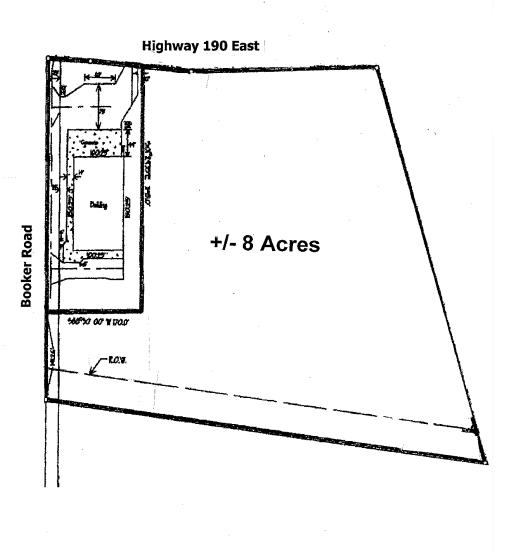

### **8 ACRES - VACANT LAND**

US Highway 190 and Booker Road, Hammond, LA

#### **PROPERTY SUMMARY**

Approximately 8 acres located at the Intersection of US Hwy 190 and Booker Rd. The site benefits from the no zoning classification and direct access to Highway 190 and Booker Rd. Additionally, the site is in proximity to an array of commercial, industrial and residential developments. Utilities available to site.

#### **LAND SIZE**

8 Acres