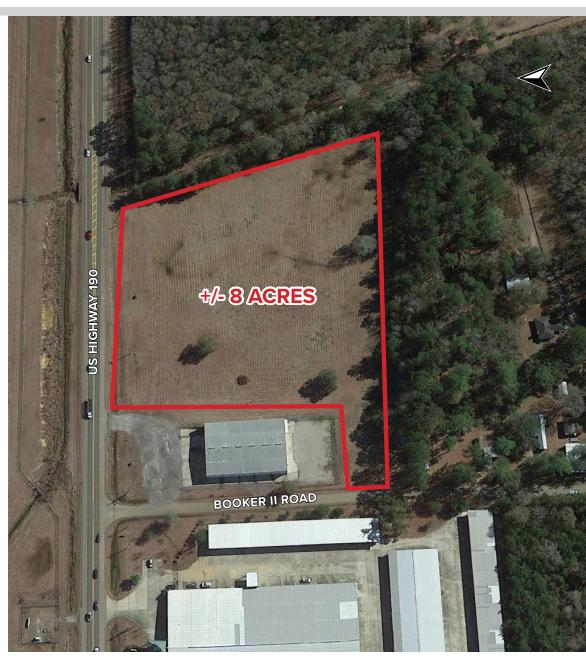

### **8 ACRES - VACANT LAND**

US Highway 190 and Booker Road, Hammond, LA

#### **PROPERTY SUMMARY**

Approximately 8 acres located at the Intersection of US Hwy 190 and Booker Rd. The site benefits from the no zoning classification and direct access to Highway 190 and Booker Rd. Additionally, the site is in proximity to an array of commercial, industrial and residential developments. Utilities available to site.

#### **LAND SIZE**

8 Acres