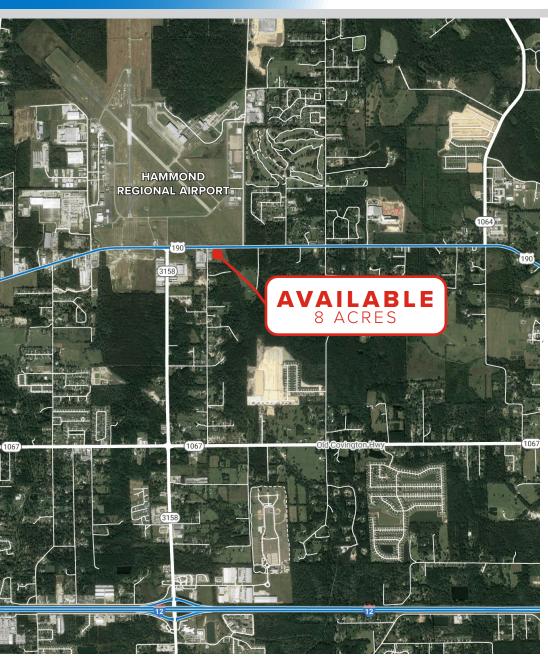

### **8 ACRES - VACANT LAND**

US Highway 190 and Booker Road, Hammond, LA

#### **PROPERTY SUMMARY**

Approximately 8 acres located at the Intersection of US Hwy 190 and Booker Rd. The site benefits from the no zoning classification and direct access to Highway 190 and Booker Rd. Additionally, the site is in proximity to an array of commercial, industrial and residential developments. Utilities available to site.