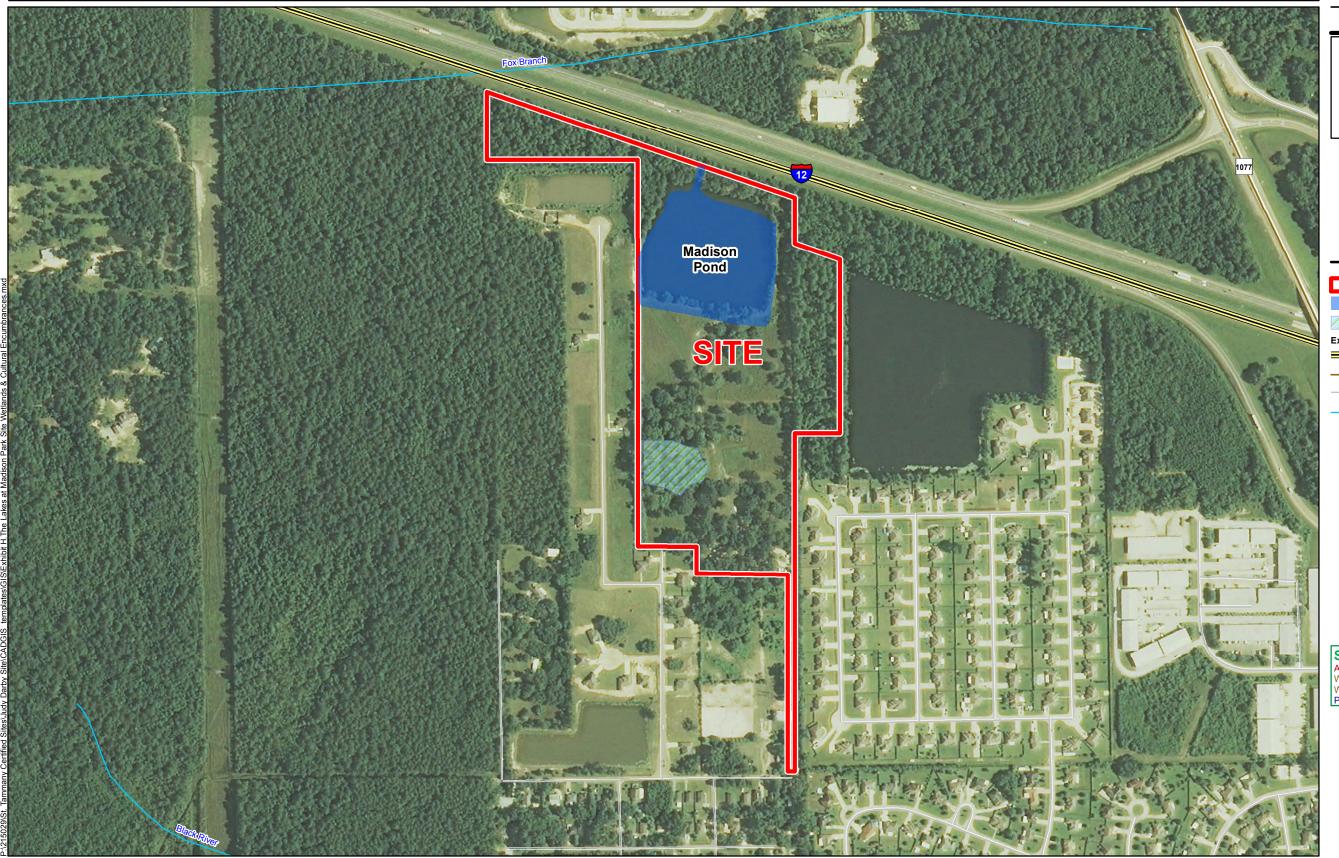

## Exhibit H. The Lakes at Madison Park Site Wetlands & Cultural Encumbrances

**Encumbered Area Map** The Lakes at Madison Park Site St. Tammany Parish, LA

St. Tammany Parish

- Site Boundary (33.55 Acres +/-)
- Waters of the U.S. (6.00 Acres +/-)
- Wetlands (1.00 Acres +/-)

## **Existing Roadway**

- Interstate
- Rural State Highway
- Local Roads
- Stream

Site Details

Appx. Site Size: Waters of the U.S.:

Scale 1:5,000

33.55 Ac. ± 1.00 Ac. ± 6.00 Ac. ±

|  | Date:           | 10/1/2015 |
|--|-----------------|-----------|
|  | Project Number: | 215029    |
|  | Drawn By:       | AMB       |
|  | Checked By:     | JAY       |

## General Notes:

- 1. No attempt has been made by CSRS, Inc. to verify site boundary, title, actual legal ownership, deed restrictions, servitudes, easements, or other burdens on the property, other than that furnished by the client or his representative.
- 2. Transportation data from 2013 TIGER datasets via U.S. Census Bureau at ftp://ttp2.census.gov/geo/tiger/TIGER2013.
  3. 2013 aerial imagery from USDA-APFO National Agricultural Inventory Project (NAIP) and may not reflect current ground conditions.
  4. Wetlands shown hereon are from Jurisdictional Determination dated May 20, 2015 by the U.S. Army Corps of Engineers.