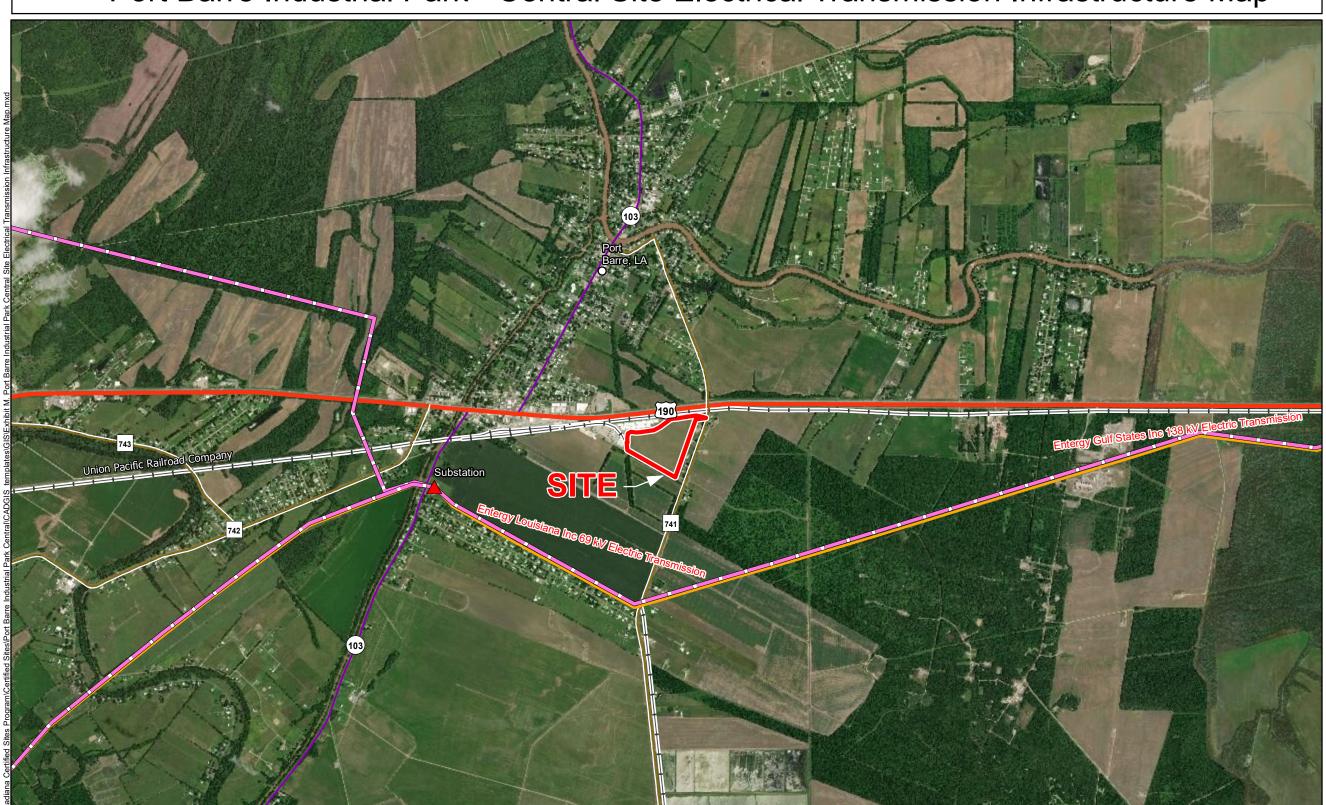

# Exhibit M. Port Barre Industrial Park - Central Site Electrical Transmission Infrastructure Map

## Port Barre Industrial Park - Central Site Electrical Transmission Infrastructure Map

**Port Barre Industrial** Park - Central Site Site St. Landry Parish, LA

#### LEGEND

Site Boundary

**Electric Transmission** 

#### - 138 kV

■ 69 kV

#### **Existing Roadway**

#### US Highway

- Urban State Highway
- Rural State Highway
- O Cities
- -+ Railroad

ONEACADIANA

| Date:           | 5/20/2019 |
|-----------------|-----------|
| Project Number: | 214002    |
| Drawn By:       | DWC       |
| Checked By:     | EEB       |

- 1. No attempt has been made by CSRS, Inc. to verify site boundary, title, actual legal ownership, deed restrictions, servitudes, easements, or other burdens on the property, other than that furnished by the client or his representative.
- 2. Transportation data from 2013 TIGER datasets via U.S. Census Bureau at ftp://ftp2.census.gov/geo/tiger/TIGER2013.

  3. Utility information from visual inspection and/or the individual utility operators. Exact field location has not been determined by survey. The lines shown are an approximate representation only and may have been offset for depiction purposes.

  4. 2015 aerial imagery from USDA-APFO National Agricultural Inventory Project (NAIP) and may not reflect current ground conditions.

Scale 1:30,000