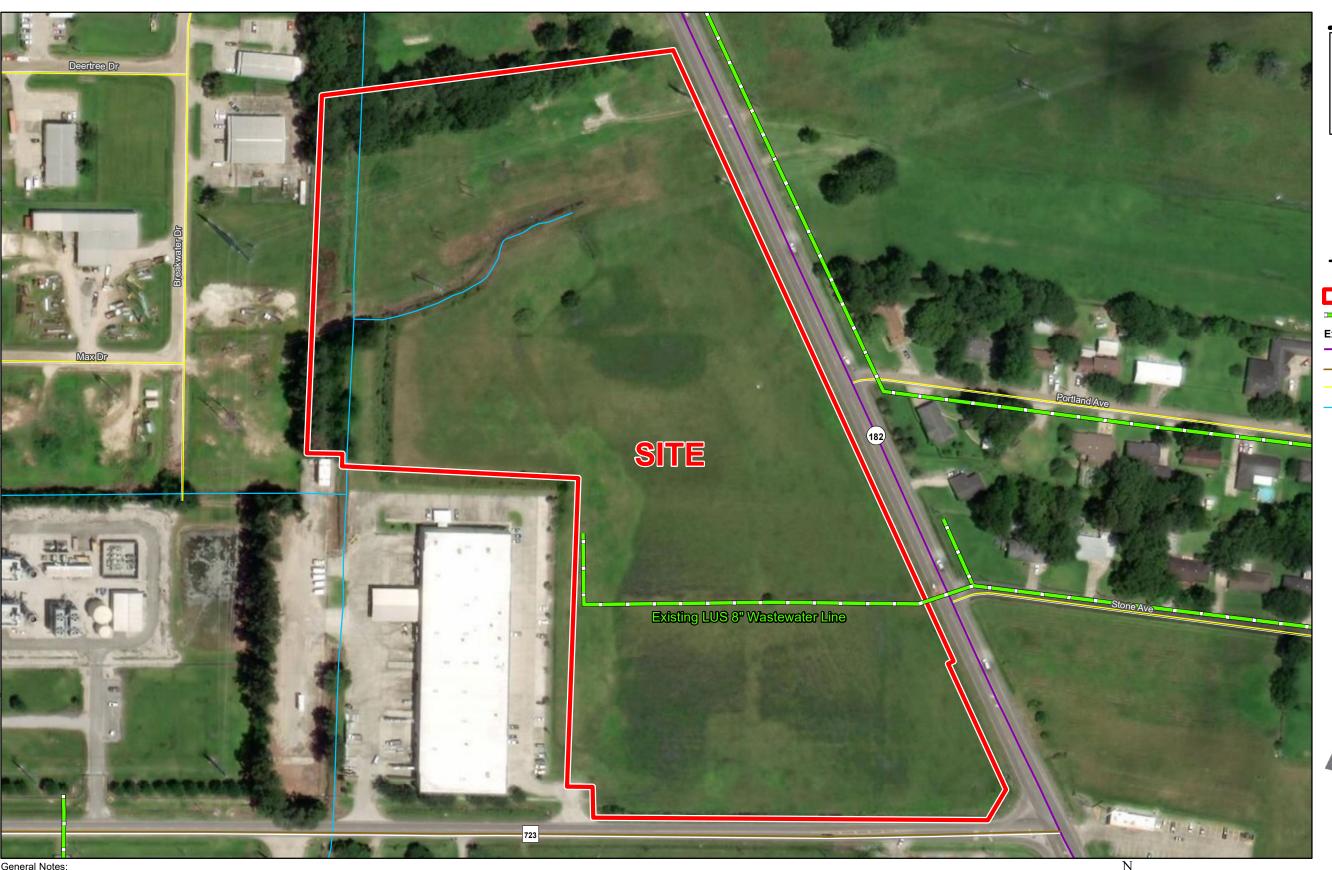

# Exhibit K. Hero's Point Site Wastewater Infrastructure Map

## Hero's Point Site Wastewater Infrastructure Map

Hero's Point Site Lafayette Parish, LA

### LEGEND

Site Boundary

= Existing LUS 8" Wastewater Line

#### **Existing Roadway**

- Urban State Highway
- Rural State Highway
- Local Roads
- Stream

- 1. No attempt has been made by CSRS, Inc. to verify site boundary, title, actual legal ownership, deed restrictions, servitudes, easements, or other burdens on the property, other than that furnished by the client or his representative. 2. Transportation data from 2013 TIGER datasets via U.S. Census Bureau at ftp://ftp2.census.gov/geo/tiger/TIGER2013. 3. 2015 aerial imagery from USDA-APFO National Agricultural Inventory Project (NAIP) and may not reflect current ground conditions.