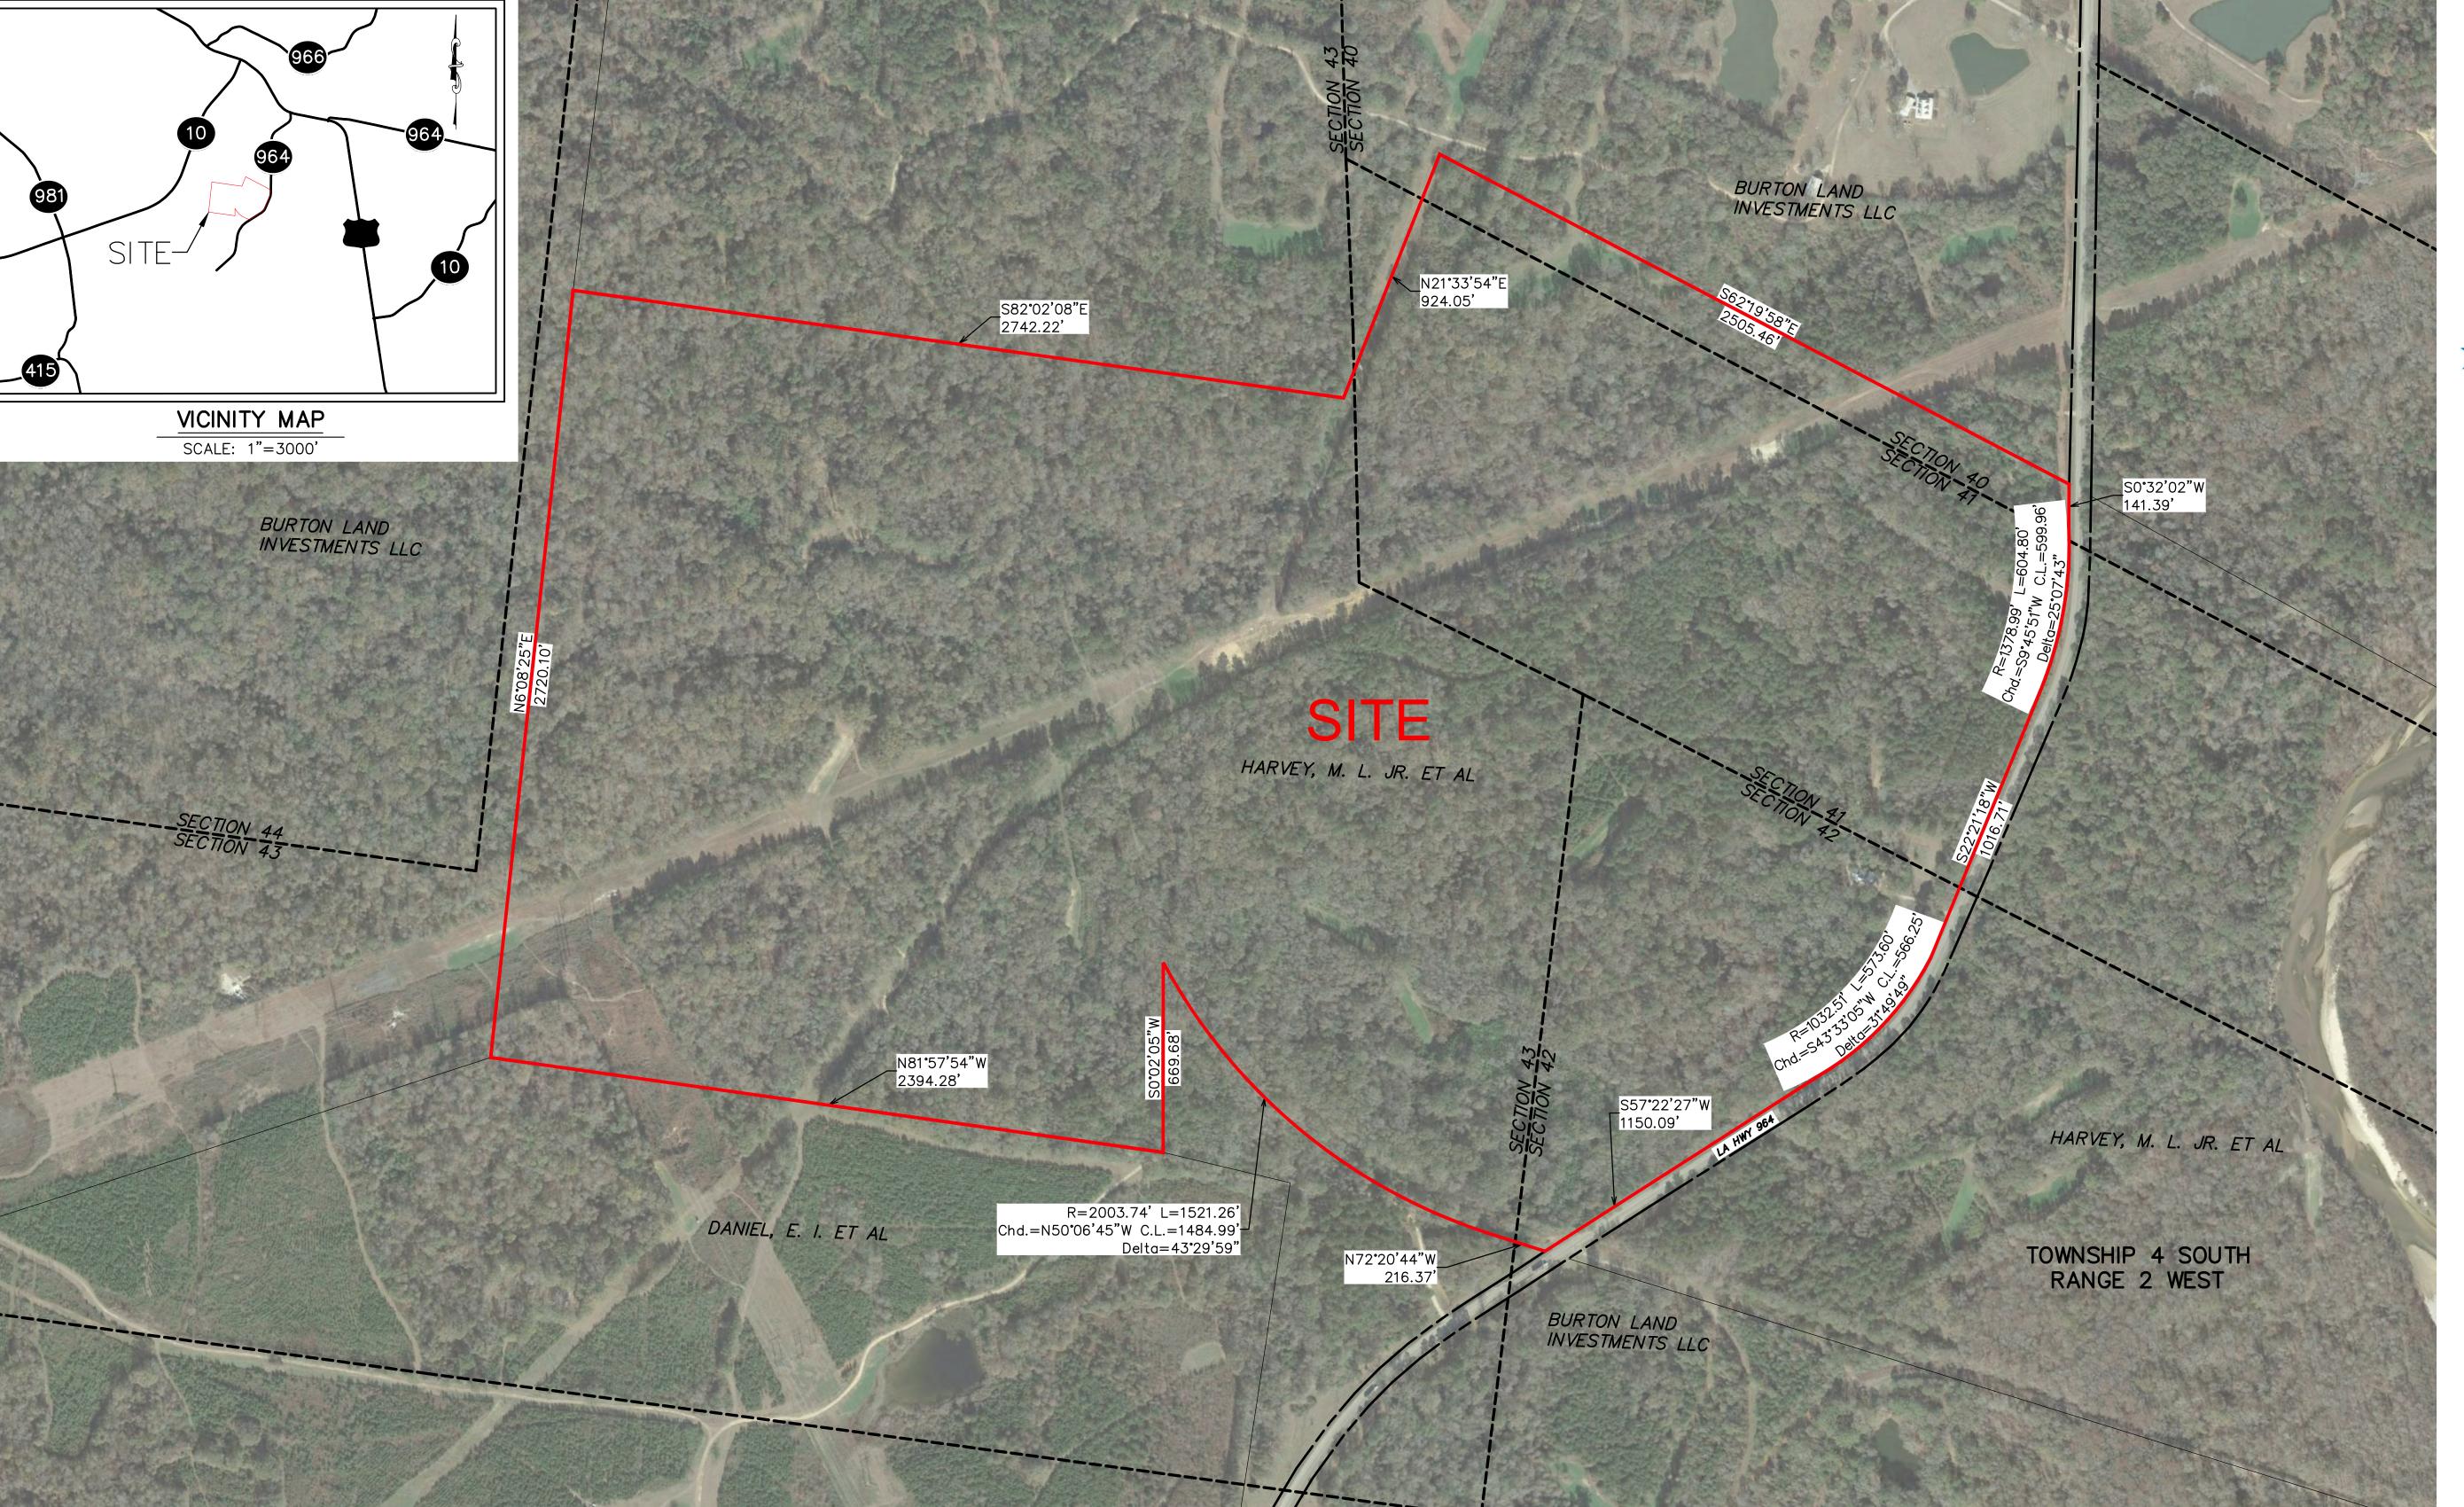

## Exhibit G. Harvey Site Property Boundary Aerial Exhibit

## Harvey Site Property Boundary Aerial Exhibit

CSRS IMAGINE SHAPE DELIVER

6767 Perkins Road Suite 200 Baton Rouge, LA 70808 Telephone: 225 769-0546 Fax: 225 767-0060 www.csrsonline.com

## Harvey Site West Feliciana Parish

BRAC

LEGEND

Aerial Boundary
Exhibit

SITE BOUNDARY

(335.62 AC.)

| Date:           | JULY 2018 |
|-----------------|-----------|
| Project Number: | 212161    |
| Drawn By:       | DWC       |
| Checked By:     | TMK       |
| Sheet:          |           |

**GENERAL NOTES:** 

- 1. No attempt has been made by CSRS, Inc. to verify title, actual legal ownership, deed restrictions, servitudes, easements, or other burdens on the property, other than that furnished by the client or his representative.
- 2. Depicted exhibit based on "Act of Exchange" dated December 06, 2017 BK 214/PG 307 .

  3. This is not a property boundary survey and is not intended to meet the Louisiana standards of practice for property boundary surveys. Bearings and distances of tracts were obtained from document referenced above.