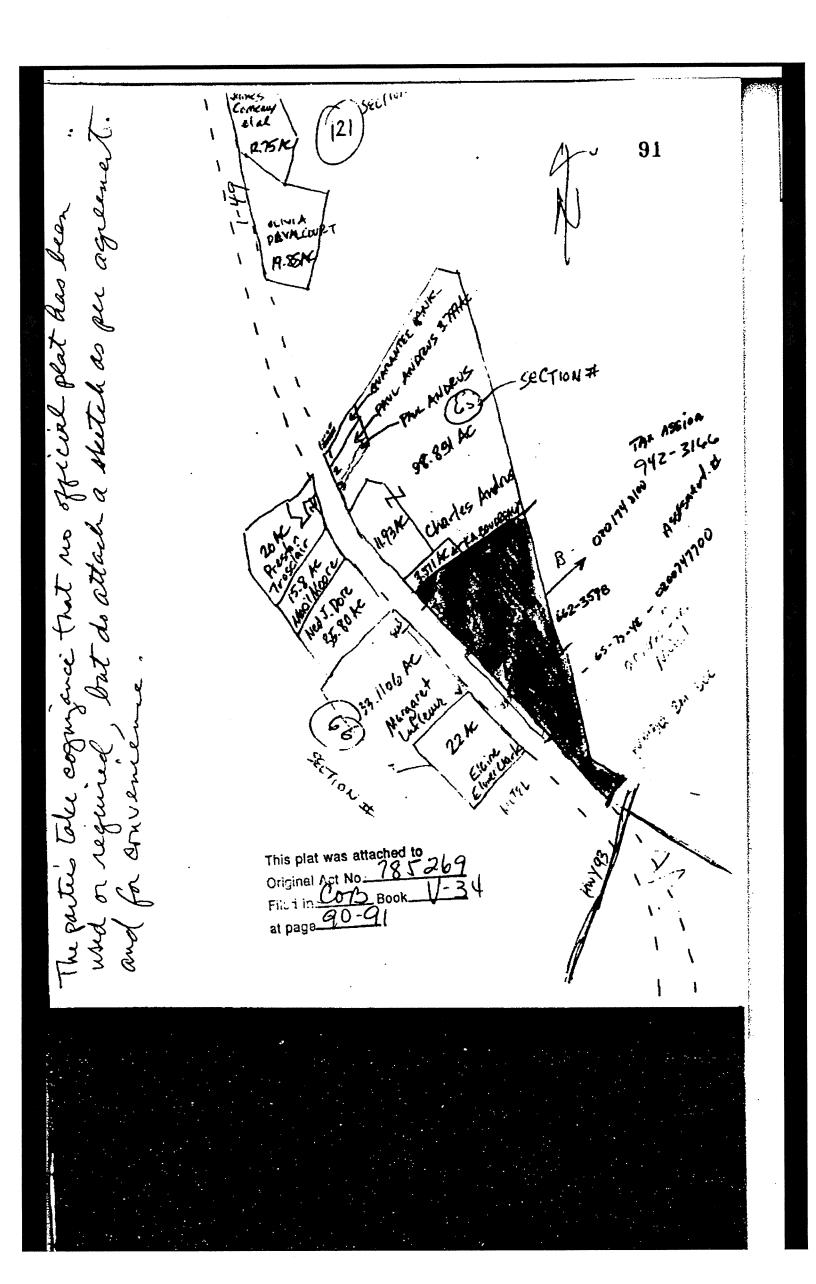

| ROW Document 7*                                     | Right of Way Agreement           |  |  |  |
|-----------------------------------------------------|----------------------------------|--|--|--|
| Entity Acquiring ROW                                | Interstate Oil Pipe Line Company |  |  |  |
| Owner of Property when Acquired                     | Mrs. Charles Meche, et al        |  |  |  |
| Date                                                | 11/8/1949                        |  |  |  |
| Instrument Number                                   | 277022                           |  |  |  |
|                                                     |                                  |  |  |  |
| ROW Document 8                                      | Right of Way Deed                |  |  |  |
| Entity Acquiring ROW                                | State of Louisiana               |  |  |  |
| Owner of Property when Acquired                     | Mrs. Charles Meche, et al        |  |  |  |
| Date                                                | 8/7/1941                         |  |  |  |
| Instrument Number                                   | 205154                           |  |  |  |
| *Marked Items Do Not Affect Certified Site Boundary |                                  |  |  |  |