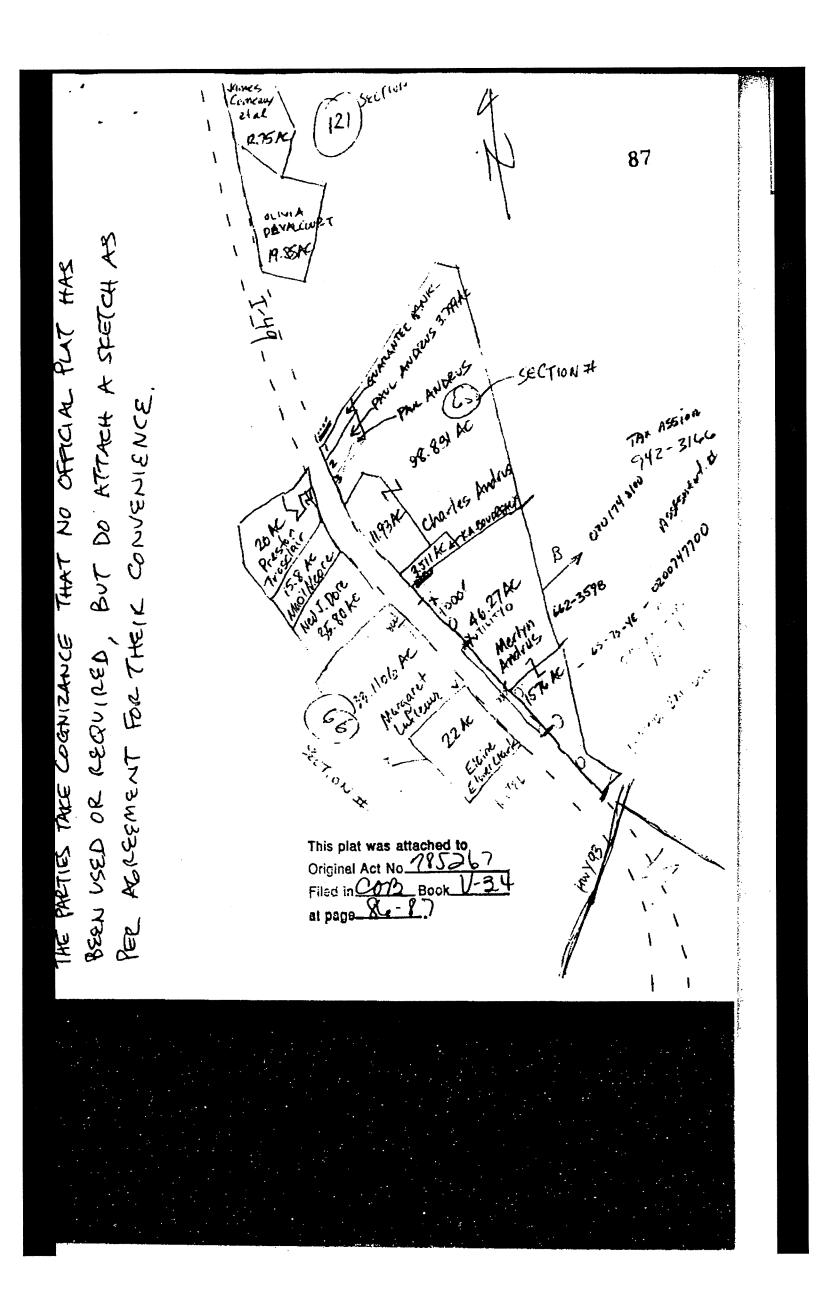

## Dates Researched: January 1, 1930 to April 17, 2018

| Current Owner                   | Paulette Marie Andrus Alleman and Marie Andrus Sonnie |  |  |
|---------------------------------|-------------------------------------------------------|--|--|
| Parcel Number                   | 0201748100                                            |  |  |
| Acreage                         | 46.27                                                 |  |  |
| Location                        | Sec. 65, T-7S, R4E                                    |  |  |
| Date Acquired                   | 6/4/2007                                              |  |  |
| Instrument Number               | 984999                                                |  |  |
| ROW Document 1*                 | Lease Agreement                                       |  |  |
| Entity Acquiring ROW            | The Lamar Corporation                                 |  |  |
| Owner of Property when Acquired | Beatrice Andrus                                       |  |  |
| Date                            | 8/30/1994                                             |  |  |
| Instrument Number               | 785269                                                |  |  |
| ROW Document 2                  | Lease Agreement                                       |  |  |
| Entity Acquiring ROW            | The Lamar Corporations                                |  |  |
| Owner of Property when Acquired | Beatrice Andrus                                       |  |  |
| Date                            | 8/30/1994                                             |  |  |
| Instrument Number               | 785268                                                |  |  |
| ROW Document 3*                 | Sale                                                  |  |  |
| Entity Acquiring ROW            | State of Louisiana                                    |  |  |
| Owner of Property when Acquired | Merlyn F. Andrus                                      |  |  |
| Date                            | 7/18/1975                                             |  |  |
| Instrument Number               | 591037                                                |  |  |
| ROW Document 4*                 | Servitude Agreement                                   |  |  |
| Entity Acquiring ROW            | Gulf State Utilities                                  |  |  |
| Owner of Property when Acquired | Emma Meche Andrus, et al                              |  |  |
| Date                            | 6/12/1964                                             |  |  |
| Instrument Number               | 501700                                                |  |  |
| ROW Document 5*                 | Right of Way Grant                                    |  |  |
| Entity Acquiring ROW            | Interstate Oil Pipe Line Company                      |  |  |
| Owner of Property when Acquired | Emma Meche Andrus, et al                              |  |  |
| Date                            | 1/21/1960                                             |  |  |
| Instrument Number               | 433782                                                |  |  |
| ROW Document 6                  | Right of Way Deed                                     |  |  |
| Entity Acquiring ROW            | Gulf States Utilities                                 |  |  |
| Owner of Property when Acquired | Estate of Charles Meche                               |  |  |
| Date                            | 10/13/1955                                            |  |  |
| Instrument Number               | 372965                                                |  |  |